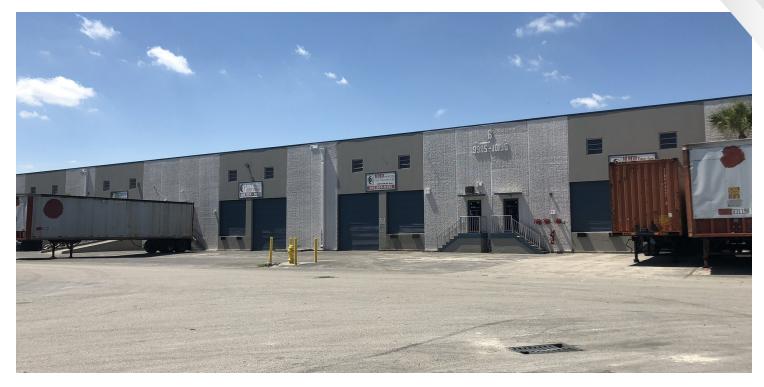

#### **PROPERTY DESCRIPTION**

**North River Commerce Center** consists of 11 tilt-up concrete dock-high buildings, perfect for distribution or manufacturing. With a minimum unit size of 5,000 square feet, fully air-conditioned office space, 20 - 24' clear ceilings, and 150' truck courts, **NRCC** provides functional industrial warehouse space within the Medley industrial market.

#### **PROPERTY FEATURES**

- +/- 49,075 Sq. Ft. Total Size
- +/- 3,000 Sq. Ft. Office
- +/- 46,075 Sq. Ft. Warehouse
- Eighteen (18) Dock High Loading Doors
- 20' Clear Ceiling Height
- 3 Phase Electrical
- Large Fenced Area
- Fully Fire Sprinkled
- Twin-T Roof Construction