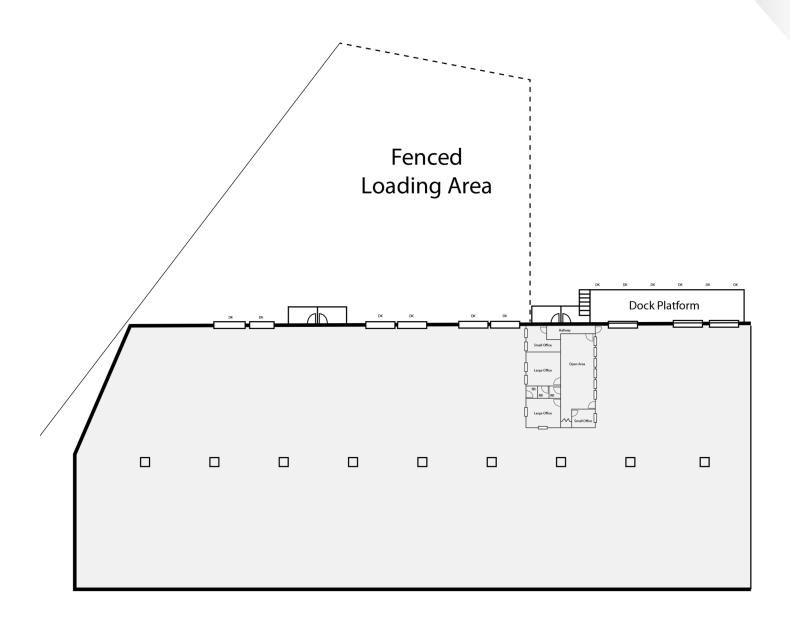

## **PROPERTY FEATURES**

- +/- 26,201 Sq. Ft. Total Size
- +/- 1,300 Sq. Ft. Office
- +/- 24,901 Sq. Ft. Warehouse
- Ten (10) Dock High Positions
- 20' Clear Ceiling Height
- Fully Fire Sprinkled Building
- Twin-T Roof Construction
- Ample Parking
- Outside the Wellfield Protected Area