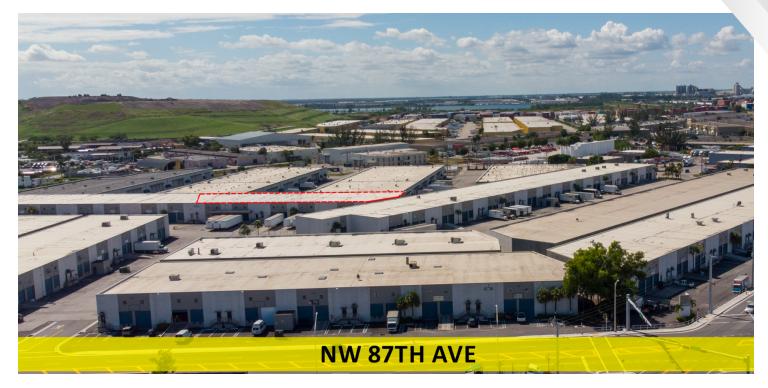

### **PROPERTY DESCRIPTION**

**North River Commerce Center** consists of 11 tilt-up concrete dock-high buildings, perfect for distribution or manufacturing. With a minimum unit size of 5,000 square feet, fully air-conditioned office space, 20 - 24' clear ceilings, and 150' truck courts, **NRCC** provides functional industrial warehouse space within the Medley industrial market.

### LOCATION DESCRIPTION

Situated on a major Highway such as Okeechobee Road, North River Commerce Center offers convenient access to all major thoroughfares and excellent frontage and exposure. Located on NW South River Drive between NW 89th Avenue and NW 87th Avenue. **NRCC** is only minutes from the Florida Turnpike and Palmetto Expressway via Okeechobee Road, which provides access to every highway and port in the county. Miami International Airport and PortMiami are accessible within minutes from Dolphin Expressway, Broward County, and Port Everglades from I-75 and I-95.

## **PROPERTY FEATURES**

- +/- 26,201 Sq. Ft. Total Size
- +/- 1,300 Sq. Ft. Office
- +/- 24,901 Sq. Ft. Warehouse
- Ten (10) Dock High Positions
- 20' Clear Ceiling Height
- Fully Fire Sprinkled Building
- Twin-T Roof Construction
- Ample Parking
- Outside the Wellfield Protected Area