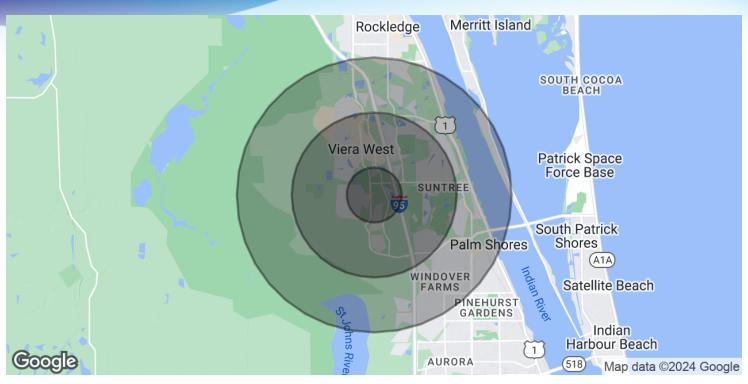

## **DEMOGRAPHICS MAP & REPORT**

Professional Office Space at Addison Center At Viera • Vidina Drive / Ivanhoe Drive / Stadium Parkway Melbourne, FL 32940

| DODLII ATION                         | 1 5411 5        | 2 MILEO               | E MILEO               |
|--------------------------------------|-----------------|-----------------------|-----------------------|
| POPULATION                           | I MILE          | 3 MILES               | 5 MILES               |
| Total Population                     | 2,769           | 33,999                | 64,929                |
| Average Age                          | 40.8            | 47.5                  | 48.3                  |
| Average Age (Male)                   | 40.4            | 46.1                  | 47.9                  |
| Average Age (Female)                 | 40.4            | 48.2                  | 48.7                  |
|                                      |                 |                       |                       |
|                                      |                 |                       |                       |
| HOUSEHOLDS & INCOME                  | I MILE          | 3 MILES               | 5 MILES               |
| HOUSEHOLDS & INCOME Total Households | I MILE<br>1,132 | <b>3 MILES</b> 15,169 | <b>5 MILES</b> 29,123 |
|                                      |                 |                       |                       |
| Total Households                     | 1,132           | 15,169                | 29,123                |
| Total Households # of Persons per HH | 1,132<br>2.4    | 15,169<br>2.2         | 29,123<br>2.2         |