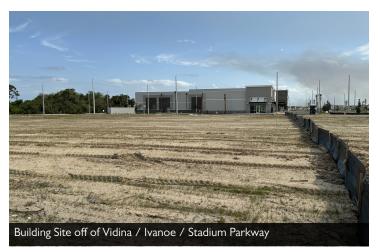

Modern Professional Office Building, As Pictured Above, Being Constructed on Outparcel of Addison Center of Viera Adjacent to the Prototype two-story Publix / Opening Soon

Landlord Offering Tenant Improvement Allowance of \$50.00 PSF