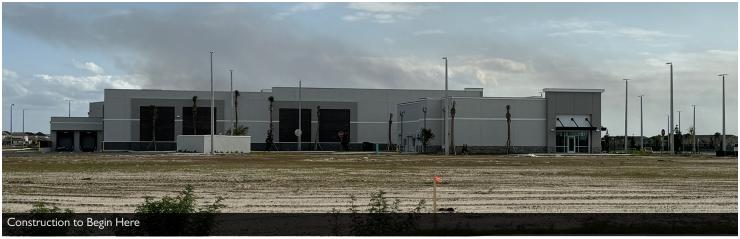

Modern Professional Office Building, As Pictured Above, Being Constructed on Outparcel of Addison Center of Viera Adjacent to the Prototype two-story Publix / Opening Soon

Landlord Offering Tenant Improvement Allowance of \$50.00 PSF

Op Ex is Estimated to be \$7.00 PSF Anticipated Delivery Summer of 2025 / Choose Your Preferred Space Now