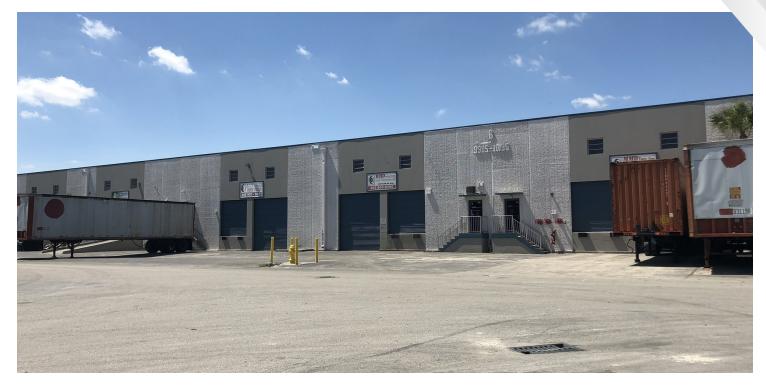

### **PROPERTY DESCRIPTION**

**North River Commerce Center** consists of 11 tilt-up concrete dock-high buildings, perfect for distribution or manufacturing. With a minimum unit size of 5,000 square feet, fully air-conditioned office space, 20 - 24' clear ceilings, and 150' truck courts, **NRCC** provides functional industrial warehouse space within the Medley industrial market.

## **PROPERTY FEATURES**

- +/- 22,874 Sq. Ft. Total Size
- +/- 1,700 Sq. Ft. Office
- +/- 21,174 Sq. Ft. Warehouse
- Eight (8) Dock High Loading Doors
- 20' Clear Ceiling Height
- 200 Amp, 3-Phase, 120/208V
- Fully Fire Sprinkled
- Twin-T Roof Construction