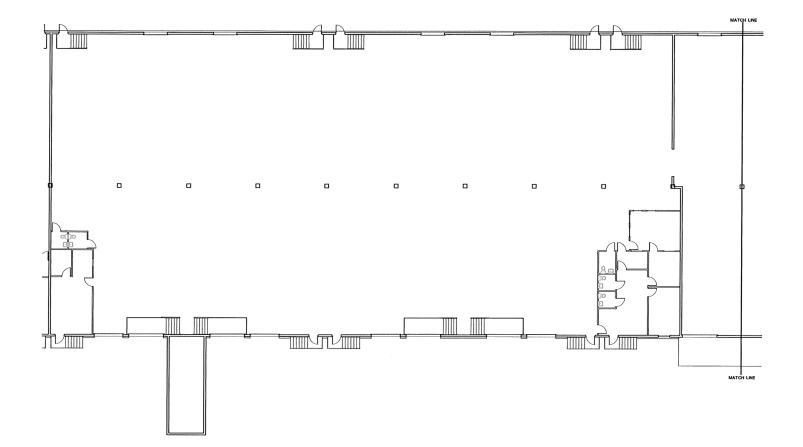

## **PROPERTY FEATURES**

- +/- 22,874 Sq. Ft. Total Size
- +/- 1,700 Sq. Ft. Office
- +/- 21,174 Sq. Ft. Warehouse
- Eight (8) Dock High Loading Doors
- 20' Clear Ceiling Height
- 200 Amp, 3-Phase, 120/208V
- Fully Fire Sprinkled
- Twin-T Roof Construction