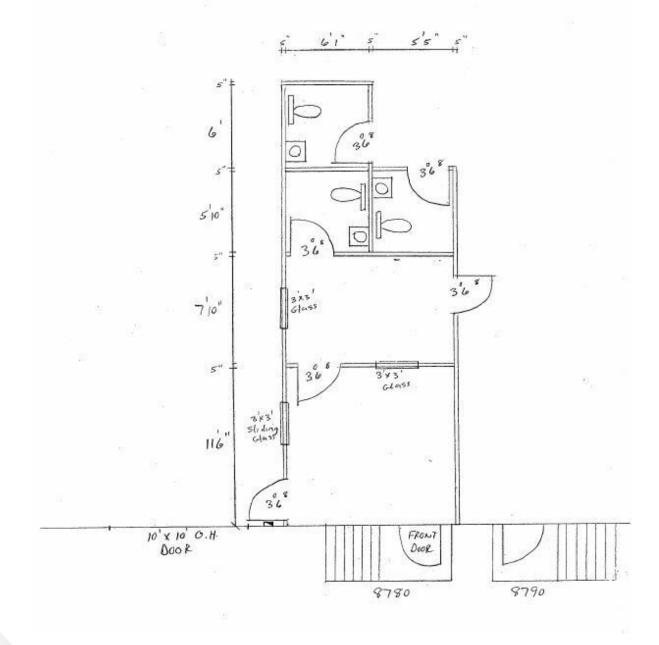

## NORTH RIVER COMMERCE CENTER

8760-80 NW 101st St, Medley, FL 33178

Total Size: 10,080 Sq. Ft.

Total Warehouse: 9,780 Sq. Ft.

Total Office: 300 Sq. Ft.