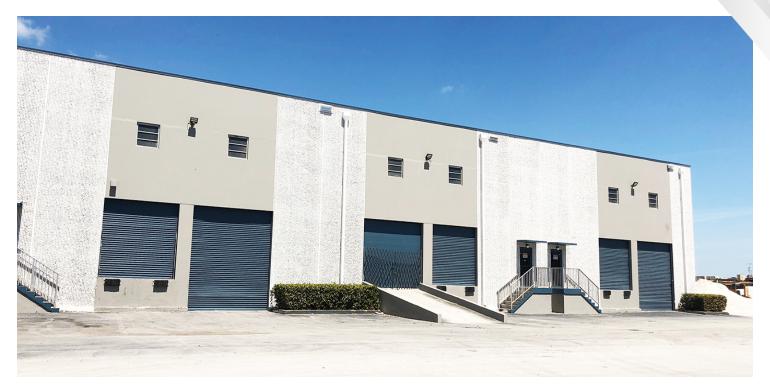

#### **PROPERTY DESCRIPTION**

**North River Commerce Center** consists of 11 tilt-up concrete dock-high buildings, perfect for distribution or manufacturing. With a minimum unit size of 5,000 square feet, fully air-conditioned office space, 20 - 24' clear ceilings, and 150' truck courts, **NRCC** provides functional industrial warehouse space within the Medley industrial market.

#### **PROPERTY FEATURES**

- +/- 21,525 Sq. Ft. Total Size
- +/- 610 Sq. Ft. Office
- +/- 20,915Sq. Ft. Warehouse
- Seven (7) Dock High Loading Doors
- One (1) Ramp Loading Door
- 20' Clear Ceiling Height
- 3 Phase Electrical Service
- 400 AMPS 120/208V & 200 AMPS 120/208V
- Twin-T Roof Construction
- Outside the Wellfield Protected Area