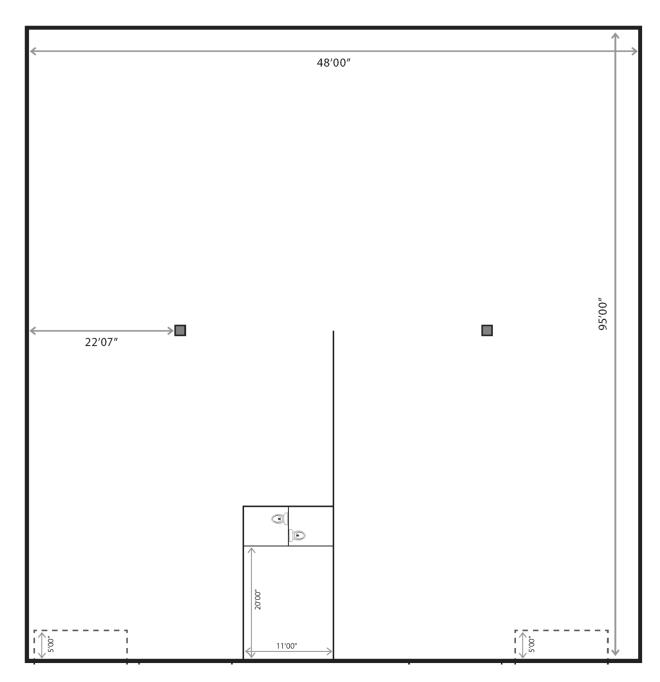

#### **PROPERTY FEATURES**

- +/- 21,525 Sq. Ft. Total Size
- +/- 610 Sq. Ft. Office
- +/- 20,915Sq. Ft. Warehouse
- Seven (7) Dock High Loading Doors
- One (1) Ramp Loading Door
- 20' Clear Ceiling Height
- 3 Phase Electrical Service
- 400 AMPS 120/208V & 200 AMPS 120/208V
- Twin-T Roof Construction
- Outside the Wellfield Protected Area

## NORTH RIVER COMMERCE CENTER

8760-80 NW 101st St, Medley, FL 33178

Total Size: 10,080 Sq. Ft.

Total Warehouse: 9,780 Sq. Ft.

Total Office: 300 Sq. Ft.