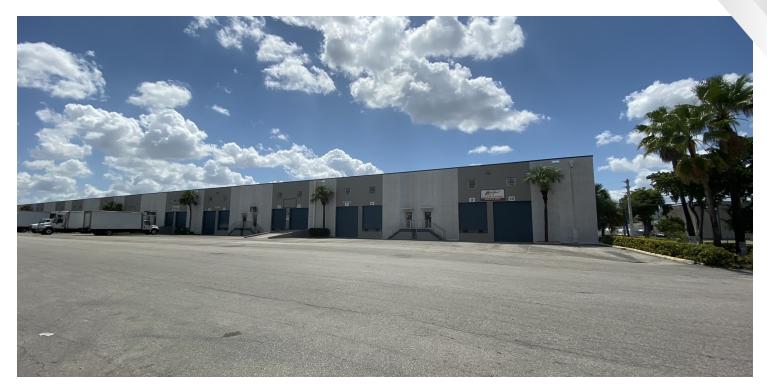

# NORTH RIVER COMMERCE CENTER

20,044 SF AVAILABLE FOR LEASE

8860 NW 102nd Street, Medley, Florida 33178

#### **PROPERTY DESCRIPTION**

**North River Commerce Center** consists of 11 tilt-up concrete dock-high buildings, perfect for distribution or manufacturing. With a minimum unit size of 5,000 square feet, fully air-conditioned office space, 20 - 24' clear ceilings, and 150' truck courts, **NRCC** provides functional industrial warehouse space within the Medley industrial market.

#### **LOCATION DESCRIPTION**

Situated on a major Highway such as Okeechobee Road, North River Commerce Center offers convenient access to all major thoroughfares and excellent frontage and exposure. Located on NW South River Drive between NW 89th Avenue and NW 87th Avenue. **NRCC** is only minutes from the Florida Turnpike and Palmetto Expressway via Okeechobee Road, which provides access to every highway and port in the county. Miami International Airport and PortMiami are accessible within minutes from Dolphin Expressway, Broward County, and Port Everglades from I-75 and I-95.