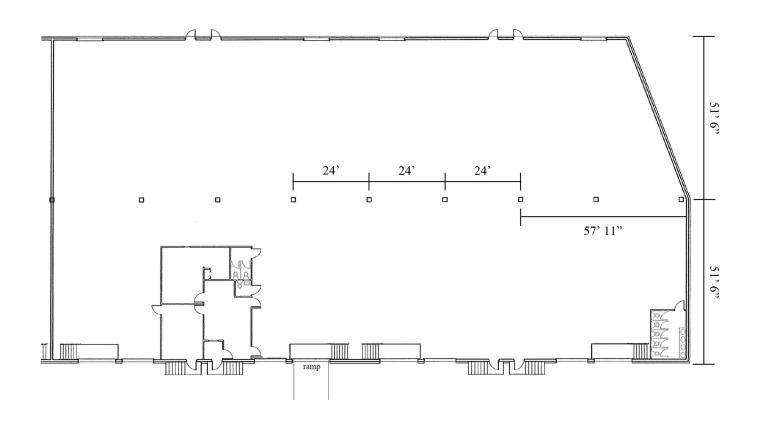

#### **PROPERTY FEATURES**

- +/- 20,044 Sq. Ft. Total Size
- +/- 1,050 Sq. Ft. Office
- +/- 18,994 Sq. Ft. Warehouse
- Seven (7) Dock High Loading Doors
- One (1) Ramp Loading Door
- 20' Clear Ceiling Height
- 3 Phase 1,200 Amps| 120/208V
- Fully Fire Sprinkled Building
- Corner Unit with Ample Parking