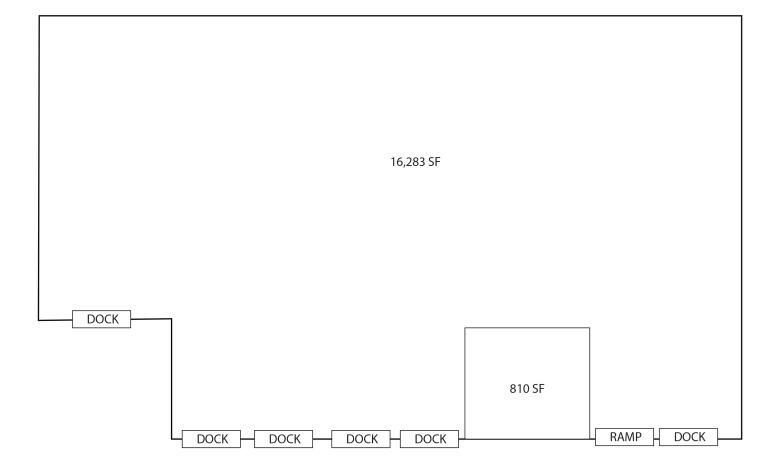

## **PROPERTY FEATURES**

- +/- 17,093 Sq. Ft. Total Size
- +/- 810 Sq. Ft. Office
- +/- 16,283 Sq. Ft. Warehouse
- One (1) Loading Ramp
- Six (6) Dock High Loading Doors
- 20' Clear Ceiling Height
- 3 Phase | 150 AMPS | 120/208V
- Fully Fire Sprinkled Building
- Twin-T Roof Construction
- Ample Parking