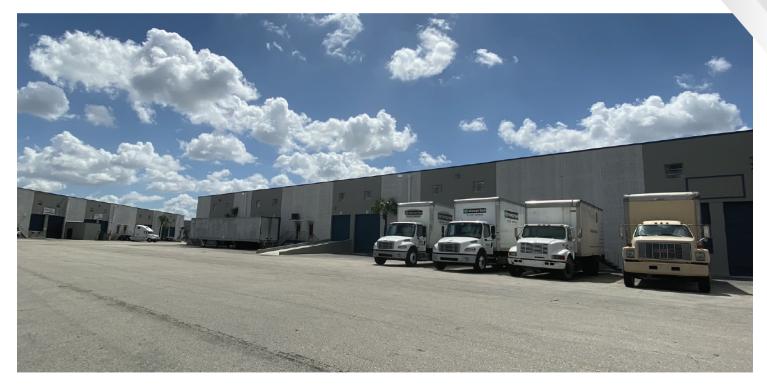

### **PROPERTY DESCRIPTION**

**North River Commerce Center** consists of 11 tilt-up concrete dock-high buildings, perfect for distribution or manufacturing. With a minimum unit size of 5,000 square feet, fully air-conditioned office space, 20 - 24' clear ceilings, and 150' truck courts, **NRCC** provides functional industrial warehouse space within the Medley industrial market.

## **PROPERTY FEATURES**

- +/- 17,093 Sq. Ft. Total Size
- +/- 810 Sq. Ft. Office
- +/- 16,283 Sq. Ft. Warehouse
- One (1) Loading Ramp
- Six (6) Dock High Loading Doors
- 20' Clear Ceiling Height
- 3 Phase | 150 AMPS | 120/208V
- Fully Fire Sprinkled Building
- Twin-T Roof Construction
- Ample Parking