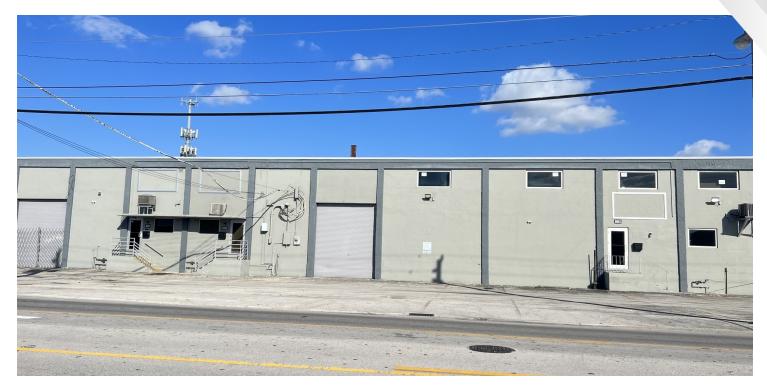

## HIALEAH GARDENS INDUSTRIAL PARK

+/- 16,937 SQ. FT. AVAILABLE FOR LEASE

10020 NW 79th Ave, Hialeah Gardens, FL 33016

## **PROPERTY FEATURES**

- +/- 16,937 Sq. Ft. Total Size
- +/- 1,100 Sq. Ft. Total Office
- +/- 15,297 Sq. Ft. Warehouse
- +/- 5,000 Sq. Ft. Yard / Outside Storage
- Two (2) Dock Loading Doors
- One (1) Ramp Loading Door
- 18' Clear Ceiling Height
- 3 Phase Electrical Service 600 Amps | 240V
- Fronting 79th Street Near Walmart Supercenter