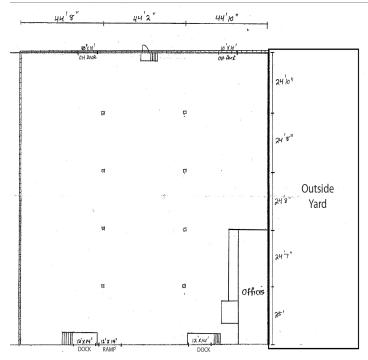

## **PROPERTY FEATURES**

- +/- 16,937 Sq. Ft. Total Size
- +/- 1,100 Sq. Ft. Total Office
- +/- 15,297 Sq. Ft. Warehouse
- +/- 5,000 Sq. Ft. Yard / Outside Storage
- Two (2) Dock Loading Doors
- One (1) Ramp Loading Door
- 18' Clear Ceiling Height
- 3 Phase Electrical Service 600 Amps | 240V
- Fronting 79th Street Near Walmart Supercenter