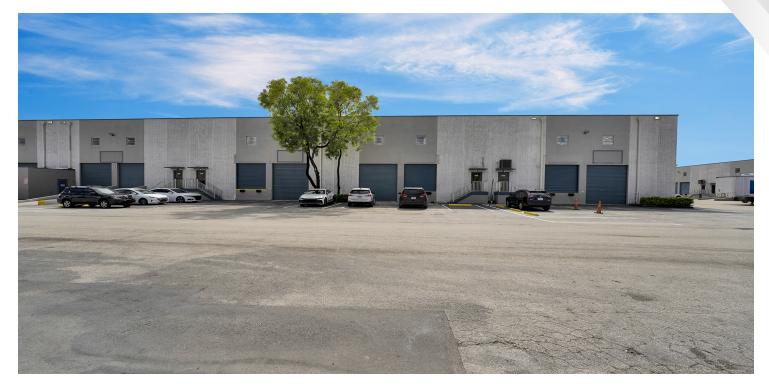

## NORTH RIVER COMMERCE CENTER

## 8760-90 NW 100TH STREET, MEDLEY, FL 33178

+/- 16,445 SF Available For Lease

#### **PROPERTY DESCRIPTION**

**North River Commerce Center** consists of 11 tilt-up concrete dock-high buildings, perfect for distribution or manufacturing. With a minimum unit size of 5,000 square feet, fully air-conditioned office space, 20 - 24' clear ceilings, and 150' truck courts, **NRCC** provide functional industrial warehouse space within the Medley industrial market.

#### LOCATION DESCRIPTION

Situated on a major Highway such as Okeechobee Road, **North River Commerce Center** offers convenient access to all major thoroughfares as well as excellent frontage and exposure. Located on NW South River Drive between NW 89th Avenue and NW 87th Avenue. NRCC is only minutes away from both Florida Turnpike and Palmetto Expressway via Okeechobee Road which in turn provides access to every highway and port in the county. Miami International Airport and PortMiami are accessible within minutes from Dolphin Expressway, Broward County, and Port Everglades from I-75 and I-95.