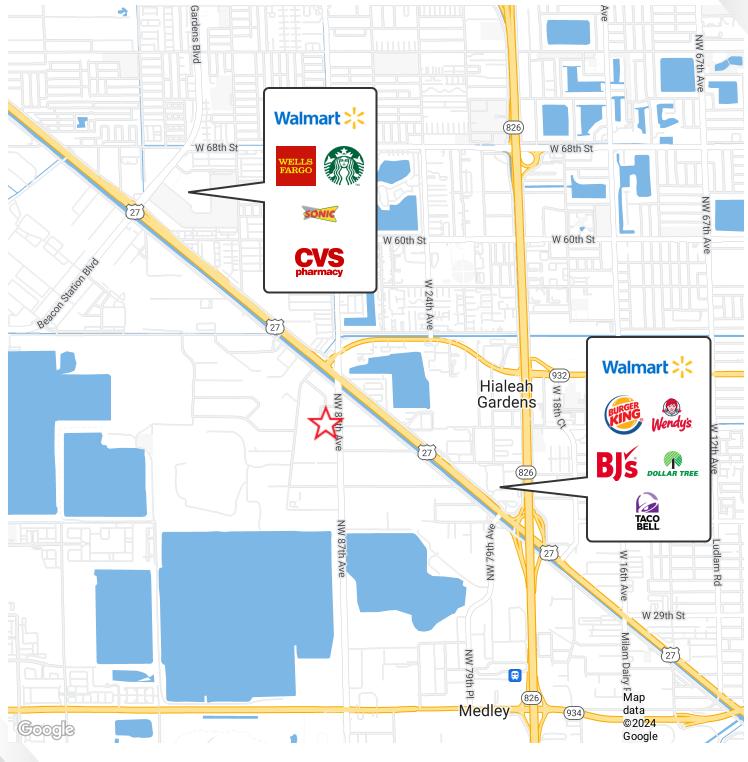

#### LOCATION DESCRIPTION

Situated on a major Highway such as Okeechobee Road, **North River Commerce Center** offers convenient access to all major thoroughfares as well as excellent frontage and exposure. Located on NW South River Drive between NW 89th Avenue and NW 87th Avenue. NRCC is only minutes away from both Florida Turnpike and Palmetto Expressway via Okeechobee Road which in turn provides access to every highway and port in the county. Miami International Airport and PortMiami are accessible within minutes from Dolphin Expressway, Broward County, and Port Everglades from I-75 and I-95.