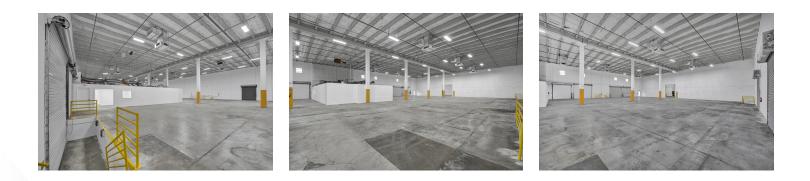

#### **PROPERTY DESCRIPTION**

**North River Commerce Center** consists of 11 tilt-up concrete dock-high buildings, perfect for distribution or manufacturing. With a minimum unit size of 5,000 square feet, fully air-conditioned office space, 20 - 24' clear ceilings, and 150' truck courts, **NRCC** provide functional industrial warehouse space within the Medley industrial market.

### **CUSTOM HEADER**

- +/- 16,445 SF Total Size
- +/- 1,000 SF Office
- +/- 15,445 SF Warehouse
- Fully Air- Conditioned Office + Warehouse
- Six (6)Dock High Doors Front Loading
- 20' Clear Ceiling Height
- 3 Phase Electrical 300 AMP / 150 AMP
- Fully Fire Sprinkled
- Outside the Wellfield Protected Area