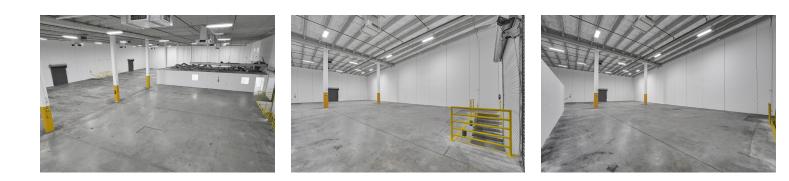

#### **PROPERTY DESCRIPTION**

**North River Commerce Center** consists of 11 tilt-up concrete dock-high buildings, perfect for distribution or manufacturing. With a minimum unit size of 5,000 square feet, fully air-conditioned office space, 20 - 24' clear ceilings, and 150' truck courts, **NRCC** provide functional industrial warehouse space within the Medley industrial market.

### **CUSTOM HEADER**

- +/- 16,445 SF Total Size
- +/- 1,000 SF Office
- +/- 15,445 SF Warehouse
- Fully Air- Conditioned Office + Warehouse
- Six (6)Dock High Doors Front Loading
- 20' Clear Ceiling Height
- 3 Phase Electrical 300 AMP / 150 AMP
- Fully Fire Sprinkled
- Outside the Wellfield Protected Area