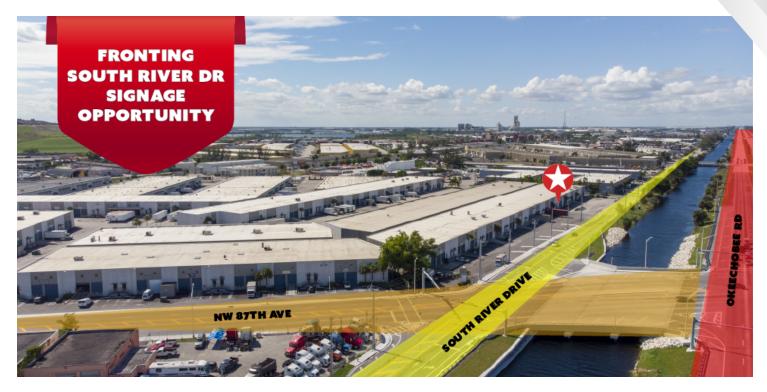

### **LOCATION DESCRIPTION**

Situated on a major Highway such as Okeechobee Road, North River Commerce Center offers convenient access to all major thoroughfares and excellent frontage and exposure. Located on NW South River Drive between NW 89th Avenue and NW 87th Avenue. **NRCC** is only minutes from the Florida Turnpike and Palmetto Expressway via Okeechobee Road, which provides access to every highway and port in the county. Miami International Airport and PortMiami are accessible within minutes from Dolphin Expressway, Broward County, and Port Everglades from I-75 and I-95.

### **PROPERTY FEATURES**

- +/- 9,600 Sq. Ft. Total Size
- +/- 900 Sq. Ft. Office
- +/- 8,700 Sq. Ft. Warehouse
- Three (3) Dock High Loading Doors
- One (1) Ramp Loading Door
- 20' Clear Ceiling Height
- 3 Phase Electrical Service
- Fully Fire Sprinkled Building
- Twin-T Roof Construction
- Ample Parking
- Outside the Wellfield Protected Area
- Fronting S.River Dr | Signage Opportunity