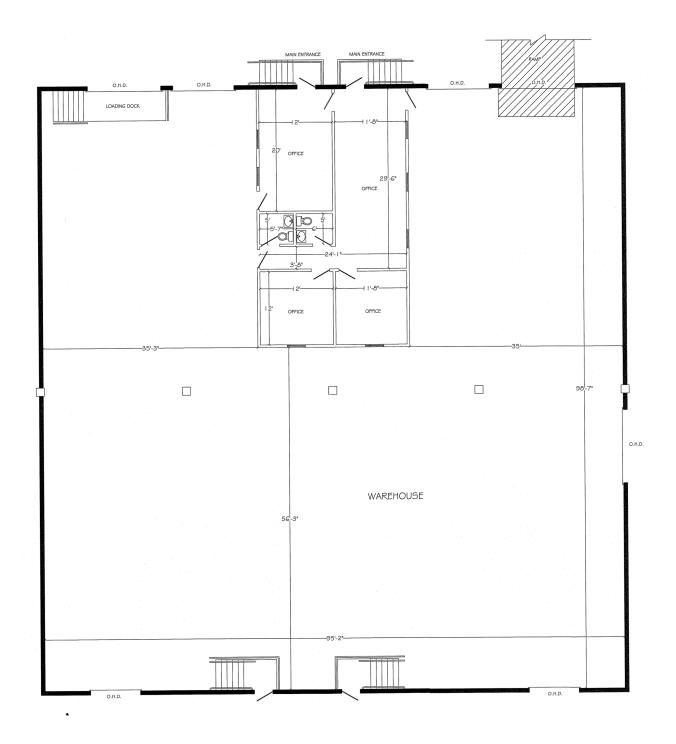

### **PROPERTY FEATURES**

- +/- 9,600 Sq. Ft. Total Size
- +/- 900 Sq. Ft. Office
- +/- 8,700 Sq. Ft. Warehouse
- Three (3) Dock High Loading Doors
- One (1) Ramp Loading Door
- 20' Clear Ceiling Height
- 3 Phase Electrical Service
- Fully Fire Sprinkled Building
- Twin-T Roof Construction
- Ample Parking
- Outside the Wellfield Protected Area
- Fronting S.River Dr | Signage Opportunity