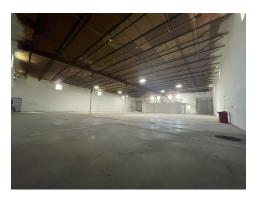

#### **WAREHOUSE FEATURES**

- +/-8,000 Sq. Ft. Total Size
- +/- 800 Sq. Ft. Office
- +/- 7,200 Sq. Ft. Warehouse
- Two (2) Street Level Loading Doors
- 17' Clear Ceiling Height
- 3 Phase Electrical Service
- Close Proximity Okeechobee RD