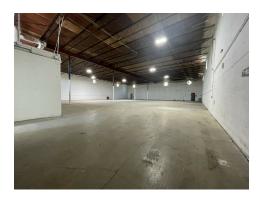

#### **PROPERTY DESCRIPTION**

**West Hialeah Industrial Park I** offers small bay street-level warehouses, perfect for small service companies. This industrial park offers unit sizes of approximately 2,000 – 8,000 square feet, fully air-conditioned office space, and excellent proximity to major thoroughfares.

#### **WAREHOUSE FEATURES**

- +/-8,000 Sq. Ft. Total Size
- +/- 800 Sq. Ft. Office
- +/- 7,200 Sq. Ft. Warehouse
- Two (2) Street Level Loading Doors
- 17' Clear Ceiling Height
- 3 Phase Electrical Service
- Close Proximity Okeechobee RD