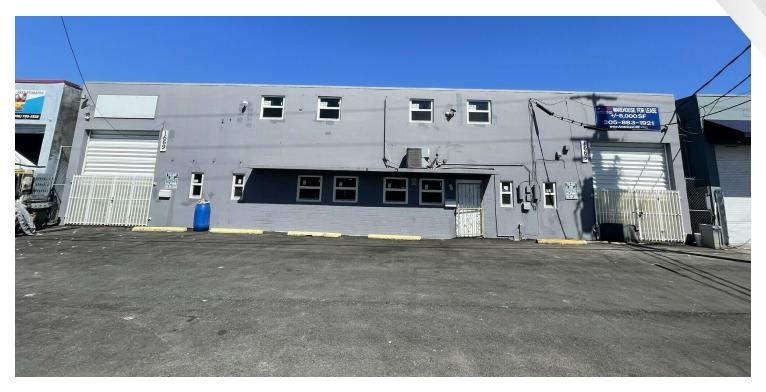

## WEST HIALEAH INDUSTRIAL CENTER I

1665-69 W 33RD PL, HIALEAH, FL 33012

+/- 8,000 SF Available For Lease

#### **PROPERTY DESCRIPTION**

**West Hialeah Industrial Park I** offers small bay street-level warehouses, perfect for small service companies. This industrial park offers unit sizes of approximately 2,000 – 8,000 square feet, fully air-conditioned office space, and excellent proximity to major thoroughfares.

#### LOCATION DESCRIPTION

West Hialeah Industrial Center offers convenient access to all major thoroughfares. Minutes away from both Florida Turnpike and Palmetto Expressway via NW 74th Street, access to every highway and port in the county is conveniently accessible. Miami International Airport and PortMiami are minutes away via Dolphin Expressway, Broward County, and Port Everglades via I-75 and I-95.