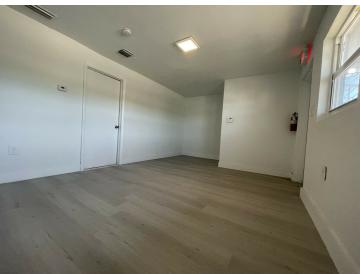

#### **PROPERTY DESCRIPTION**

**West Hialeah Industrial Park I** offers small bay street-level warehouses, perfect for small service companies. This industrial park offers unit sizes of approximately 2,000 – 8,000 square feet, fully air-conditioned office space, and excellent proximity to major thoroughfares.

#### **WAREHOUSE FEATURES**

- +/-8,000 Sq. Ft. Total Size
- +/- 800 Sq. Ft. Office
- +/- 7,200 Sq. Ft. Warehouse
- Two (2) Street Level Loading Doors
- 17' Clear Ceiling Height
- 3 Phase Electrical Service
- Close Proximity Okeechobee RD