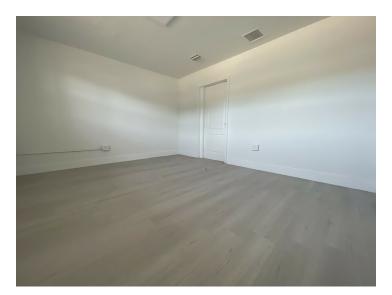

#### **PROPERTY DESCRIPTION**

**West Hialeah Industrial Park I** offers small bay street-level warehouses, perfect for small service companies. This industrial park offers unit sizes of approximately 2,000 – 8,000 square feet, fully air-conditioned office space, and excellent proximity to major thoroughfares.

#### **WAREHOUSE FEATURES**

- +/-8,000 Sq. Ft. Total Size
- +/- 800 Sq. Ft. Office
- +/- 7,200 Sq. Ft. Warehouse
- Two (2) Street Level Loading Doors
- 17' Clear Ceiling Height
- 3 Phase Electrical Service
- Close Proximity Okeechobee RD