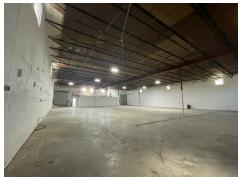

#### **PROPERTY DESCRIPTION**

**West Hialeah Industrial Park I** offers small bay street-level warehouses, perfect for small service companies. This industrial park offers unit sizes of approximately 2,000 – 8,000 square feet, fully air-conditioned office space, and excellent proximity to major thoroughfares.

#### **WAREHOUSE FEATURES**

- +/-8,000 Sq. Ft. Total Size
- +/- 800 Sq. Ft. Office
- +/- 7,200 Sq. Ft. Warehouse
- Two (2) Street Level Loading Doors
- 17' Clear Ceiling Height
- 3 Phase Electrical Service
- Close Proximity Okeechobee RD