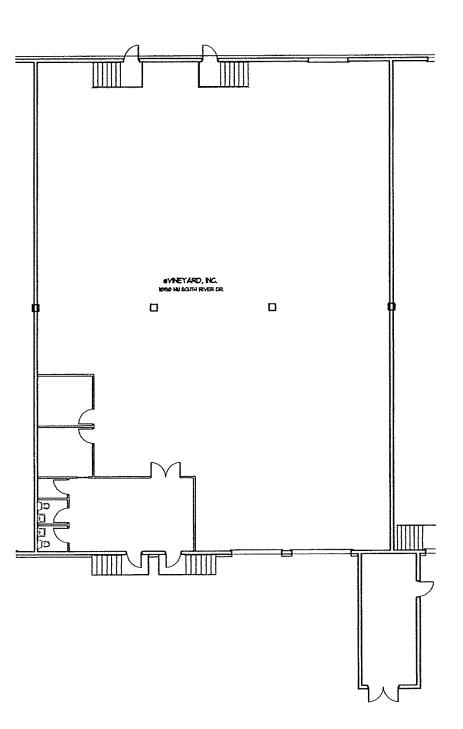

#### **PROPERTY FEATURES**

- +/- 7,200 Sq. Ft. Total Size
- +/- 700 Sq. Ft. Office
- +/- 6,500 Sq. Ft. Warehouse
- Two (2) Dock High Loading Doors
- 20' Clear Ceiling Height
- 3 Phase Electrical Service
- Fully Fire Sprinkled Building
- Twin-T Roof Construction
- Frontage | Signage Opportunity
- Outside the Wellfield Protected Area