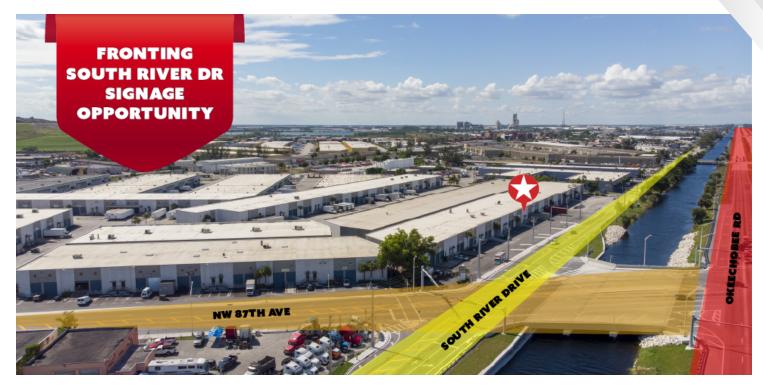

#### LOCATION DESCRIPTION

Situated on a major Highway such as Okeechobee Road, North River Commerce Center offers convenient access to all major thoroughfares and excellent frontage and exposure. Located on NW South River Drive between NW 89th Avenue and NW 87th Avenue. **NRCC** is only minutes from the Florida Turnpike and Palmetto Expressway via Okeechobee Road, which provides access to every highway and port in the county. Miami International Airport and PortMiami are accessible within minutes from Dolphin Expressway, Broward County, and Port Everglades from I-75 and I-95.

#### **PROPERTY FEATURES**

- +/- 7,200 Sq. Ft. Total Size
- +/- 700 Sq. Ft. Office
- +/- 6,500 Sq. Ft. Warehouse
- Two (2) Dock High Loading Doors
- 20' Clear Ceiling Height
- 3 Phase Electrical Service
- Fully Fire Sprinkled Building
- Twin-T Roof Construction
- Frontage | Signage Opportunity
- Outside the Wellfield Protected Area