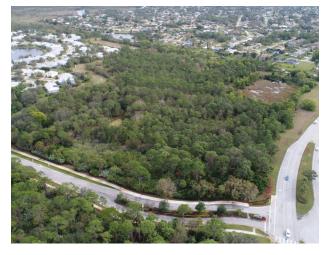

## PROPERTY OVERVIEW

The Kite team is pleased to offer for sale a 21.3-acre raw land parcel well positioned for development. The property is within the Planned Unit Development (PUD) of the Master Plan of "River Place on the St Lucie" Community Development District (CDD). The property is well-positioned for single-family development. The governing bodies include the River Place Community Association (HOA), the City of Port Saint Lucie, and the Rive Place Community Development District (CDD). This unique opportunity allows developers a profitable opportunity to supply the community with much-needed housing.

### LOCATION DESCRIPTION

The 21.3-acre raw land parcel is located along NW St James Drive at the entrance to the River Place on the Saint Lucie community neighborhood. The parcel sits one mile South of the Publix Super Market at St Andrew's and adjoins the St Lucie River with direct access to the Atlantic Ocean. The parcel is located within the Planned Unit Development (PUD) of the Master Plan of River Place on the St Lucie Community Development District (CDD).

#### PROPERTY HIGHLIGHTS

- 21.3-acre raw land parcel in St Lucie County, FL, with over 127,000 people in 5 miles.
- The parcel is located within the River Place Community Development District (CDD).
- The immediate area is experiencing strong population & employment growth.
- One of the only remaining developable parcels in the immediate area.