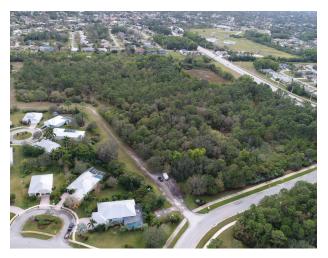

## PROPERTY OVERVIEW

The Kite team is pleased to offer for sale a 21.3-acre raw land parcel well positioned for development. The property is within the Planned Unit Development (PUD) of the Master Plan of "River Place on the St Lucie" Community Development District (CDD). The property is well-positioned for single-family development. The governing bodies include the River Place Community Association (HOA), the City of Port Saint Lucie, and the Rive Place Community Development District (CDD). This unique opportunity allows developers a profitable opportunity to supply the community with much-needed housing.

### LOCATION DESCRIPTION

The 21.3-acre raw land parcel is located along NW St James Drive at the entrance to the River Place on the Saint Lucie community neighborhood. The parcel sits one mile South of the Publix Super Market at St Andrew's and adjoins the St Lucie River with direct access to the Atlantic Ocean. The parcel is located within the Planned Unit Development (PUD) of the Master Plan of River Place on the St Lucie Community Development District (CDD).