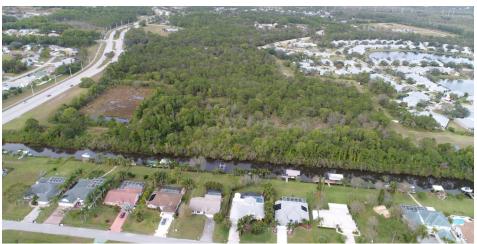

## PROPERTY OVERVIEW

The Kite team is pleased to offer for sale a 21.3-acre raw land parcel well positioned for development. The property is within the Planned Unit Development (PUD) of the Master Plan of "River Place on the St Lucie" Community Development District (CDD). The property is well-positioned for single-family development. The governing bodies include the River Place Community Association (HOA), the City of Port Saint Lucie, and the Rive Place Community Development District (CDD). This unique opportunity allows developers a profitable opportunity to supply the community with much-needed housing.

### LOCATION DESCRIPTION

The 21.3-acre raw land parcel is located along NW St James Drive at the entrance to the River Place on the Saint Lucie community neighborhood. The parcel sits one mile South of the Publix Super Market at St Andrew's and adjoins the St Lucie River with direct access to the Atlantic Ocean. The parcel is located within the Planned Unit Development (PUD) of the Master Plan of River Place on the St Lucie Community Development District (CDD).