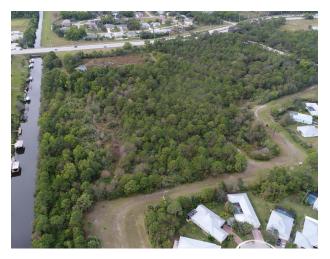

## PROPERTY OVERVIEW

The Kite team is pleased to offer for sale a 21.3-acre raw land parcel well positioned for development. The property is within the Planned Unit Development (PUD) of the Master Plan of "River Place on the St Lucie" Community Development District (CDD). The property is well-positioned for single-family development. The governing bodies include the River Place Community Association (HOA), the City of Port Saint Lucie, and the Rive Place Community Development District (CDD). This unique opportunity allows developers a profitable opportunity to supply the community with much-needed housing.

### LOCATION DESCRIPTION

The 21.3-acre raw land parcel is located along NW St James Drive at the entrance to the River Place on the Saint Lucie community neighborhood. The parcel sits one mile South of the Publix Super Market at St Andrew's and adjoins the St Lucie River with direct access to the Atlantic Ocean. The parcel is located within the Planned Unit Development (PUD) of the Master Plan of River Place on the St Lucie Community Development District (CDD).

#### PROPERTY HIGHLIGHTS

- 21.3-acre raw land parcel in St Lucie County, FL, with over 127,000 people in 5 miles.
- The parcel is located within the River Place Community Development District (CDD).
- The immediate area is experiencing strong population & employment growth.
- One of the only remaining developable parcels in the immediate area.