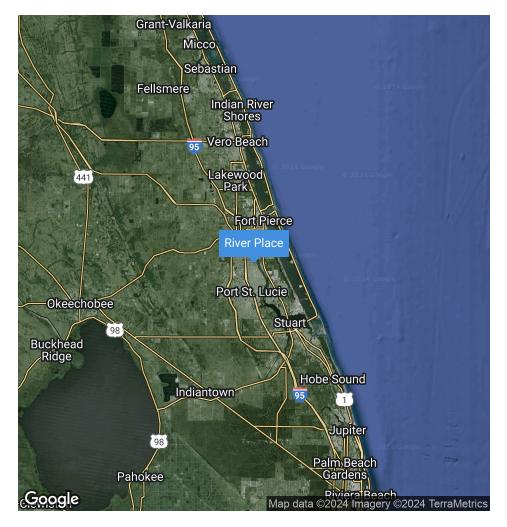

### LOCATION DESCRIPTION

The 21.3-acre raw land parcel is located along NW St James Drive at the entrance to the River Place on the Saint Lucie community neighborhood. The parcel sits one mile South of the Publix Super Market at St Andrew's and adjoins the St Lucie River with direct access to the Atlantic Ocean. The parcel is located within the Planned Unit Development (PUD) of the Master Plan of River Place on the St Lucie Community Development District (CDD).