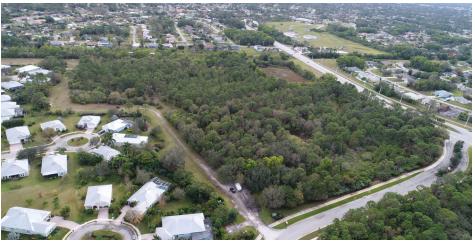

## PROPERTY OVERVIEW

The Kite team is pleased to offer for sale a 21.3-acre raw land parcel well positioned for development. The property is within the Planned Unit Development (PUD) of the Master Plan of "River Place on the St Lucie" Community Development District (CDD). The property is well-positioned for single-family development. The governing bodies include the River Place Community Association (HOA), the City of Port Saint Lucie, and the Rive Place Community Development District (CDD). This unique opportunity allows developers a profitable opportunity to supply the community with much-needed housing.

### LOCATION DESCRIPTION

The 21.3-acre raw land parcel is located along NW St James Drive at the entrance to the River Place on the Saint Lucie community neighborhood. The parcel sits one mile South of the Publix Super Market at St Andrew's and adjoins the St Lucie River with direct access to the Atlantic Ocean. The parcel is located within the Planned Unit Development (PUD) of the Master Plan of River Place on the St Lucie Community Development District (CDD).