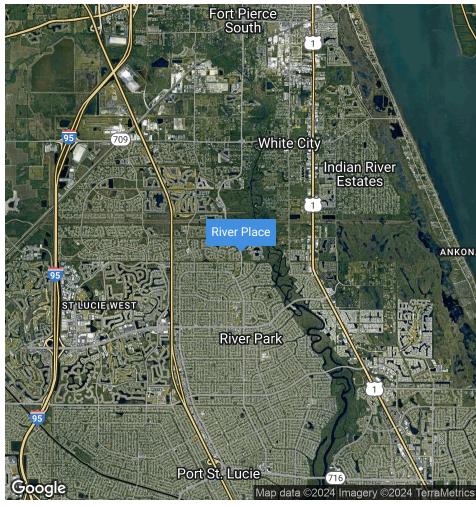

### LOCATION DESCRIPTION

The 21.3-acre raw land parcel is located along NW St James Drive at the entrance to the River Place on the Saint Lucie community neighborhood. The parcel sits one mile South of the Publix Super Market at St Andrew's and adjoins the St Lucie River with direct access to the Atlantic Ocean. The parcel is located within the Planned Unit Development (PUD) of the Master Plan of River Place on the St Lucie Community Development District (CDD).

#### PROPERTY HIGHLIGHTS

- 21.3-acre raw land parcel in St Lucie County, FL, with over 127,000 people in 5 miles.
- The parcel is located within the River Place Community Development District (CDD).
- The immediate area is experiencing strong population & employment growth.
- One of the only remaining developable parcels in the immediate area.