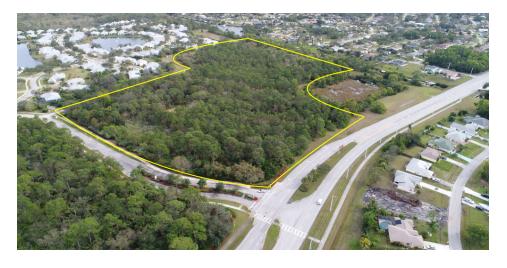

## PROPERTY OVERVIEW

The Kite team is pleased to offer for sale a 21.3-acre raw land parcel well positioned for development. The property is within the Planned Unit Development (PUD) of the Master Plan of "River Place on the St Lucie" Community Development District (CDD). The property is well-positioned for single-family development. The governing bodies include the River Place Community Association (HOA), the City of Port Saint Lucie, and the Rive Place Community Development District (CDD). This unique opportunity allows developers a profitable opportunity to supply the community with much-needed housing.

### LOCATION DESCRIPTION

The 21.3-acre raw land parcel is located along NW St James Drive at the entrance to the River Place on the Saint Lucie community neighborhood. The parcel sits one mile South of the Publix Super Market at St Andrew's and adjoins the St Lucie River with direct access to the Atlantic Ocean. The parcel is located within the Planned Unit Development (PUD) of the Master Plan of River Place on the St Lucie Community Development District (CDD).

#### PROPERTY HIGHLIGHTS

- 21.3-acre raw land parcel in St Lucie County, FL, with over 127,000 people in 5 miles.
- The parcel is located within the River Place Community Development District (CDD).
- The immediate area is experiencing strong population & employment growth.
- One of the only remaining developable parcels in the immediate area.