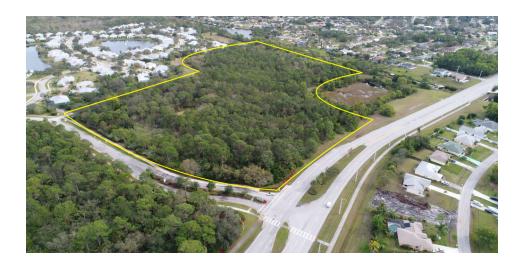

## PROPERTY OVERVIEW

The Kite team is pleased to offer for sale a 21.3-acre raw land parcel well positioned for development. The property is within the Planned Unit Development (PUD) of the Master Plan of "River Place on the St Lucie" Community Development District (CDD). The property is well-positioned for single-family development. The governing bodies include the River Place Community Association (HOA), the City of Port Saint Lucie, and the Rive Place Community Development District (CDD). This unique opportunity allows developers a profitable opportunity to supply the community with much-needed housing.

### LOCATION DESCRIPTION

The 21.3-acre raw land parcel is located along NW St James Drive at the entrance to the River Place on the Saint Lucie community neighborhood. The parcel sits one mile South of the Publix Super Market at St Andrew's and adjoins the St Lucie River with direct access to the Atlantic Ocean. The parcel is located within the Planned Unit Development (PUD) of the Master Plan of River Place on the St Lucie Community Development District (CDD).

#### PROPERTY HIGHLIGHTS

- 21.3-acre raw land parcel in St Lucie County, FL, with over 127,000 people in 5 miles.
- The parcel is located within the River Place Community Development District (CDD).
- The immediate area is experiencing strong population & employment growth.
- One of the only remaining developable parcels in the immediate area.