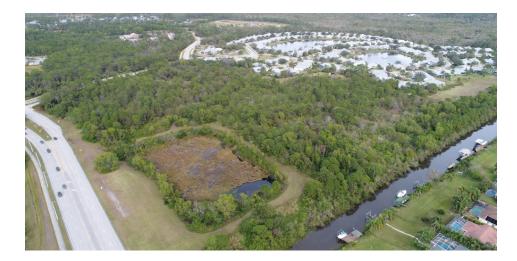

## PROPERTY OVERVIEW

The Kite team is pleased to offer for sale a 21.3-acre raw land parcel well positioned for development. The property is within the Planned Unit Development (PUD) of the Master Plan of "River Place on the St Lucie" Community Development District (CDD). The property is well-positioned for single-family development. The governing bodies include the River Place Community Association (HOA), the City of Port Saint Lucie, and the Rive Place Community Development District (CDD). This unique opportunity allows developers a profitable opportunity to supply the community with much-needed housing.

### LOCATION DESCRIPTION

The 21.3-acre raw land parcel is located along NW St James Drive at the entrance to the River Place on the Saint Lucie community neighborhood. The parcel sits one mile South of the Publix Super Market at St Andrew's and adjoins the St Lucie River with direct access to the Atlantic Ocean. The parcel is located within the Planned Unit Development (PUD) of the Master Plan of River Place on the St Lucie Community Development District (CDD).