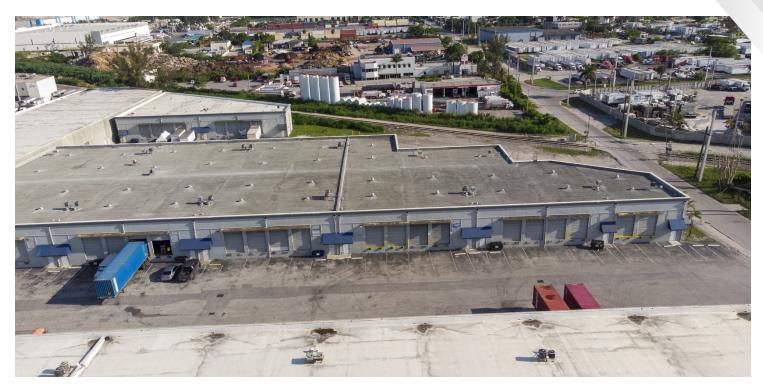

#### **PROPERTY DESCRIPTION**

**Medley Industrial Center** offers small bay dock high and street-level warehouses, perfect for small service companies. This industrial park offers unit sizes from 1,300 and up to 15,000 square feet with fully air-conditioned office space and excellent proximity to major thoroughfares.

#### **PROPERTY FEATURES**

- •
- +/- 5,850 Sq. Ft. Total Size
- +/- 279 Sq. Ft. Office
- +/- 2,512 Sq. Ft. Warehouse
- Three (2) Dock High Loading Doors (10'X14")
- One (1) Ramp Loading Door
- 18 Clear Ceiling Height
- Fully Fire Sprinkled Building
- Twin-T Concrete Walls & Roof
- Outside the Wellfield Protected Area
- City Water & Sewer