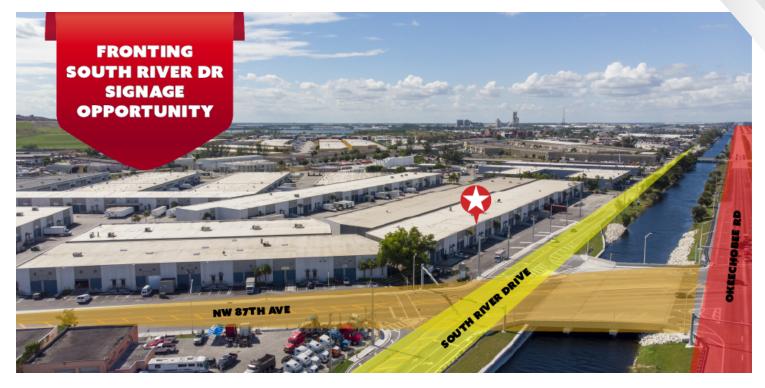

### **LOCATION DESCRIPTION**

Situated on a major Highway such as Okeechobee Road, North River Commerce Center offers convenient access to all major thoroughfares and excellent frontage and exposure. Located on NW South River Drive between NW 89th Avenue and NW 87th Avenue. **NRCC** is only minutes from the Florida Turnpike and Palmetto Expressway via Okeechobee Road, which provides access to every highway and port in the county. Miami International Airport and PortMiami are accessible within minutes from Dolphin Expressway, Broward County, and Port Everglades from I-75 and I-95.

#### **PROPERTY FEATURES**

- +/- 4,800 Sq. Ft. Total Size
- +/- 350 Sq. Ft. Office
- +/- 4,450 Sq. Ft. Warehouse
- One (1) Dock High Loading Door
- One (1) Ramp Loading Door
- 20' Clear Ceiling Height
- Fully Fire Sprinkled Building
- Twin-T Roof Construction
- Outside the Wellfield Protected Area
- Frontage | Signage Opportunity