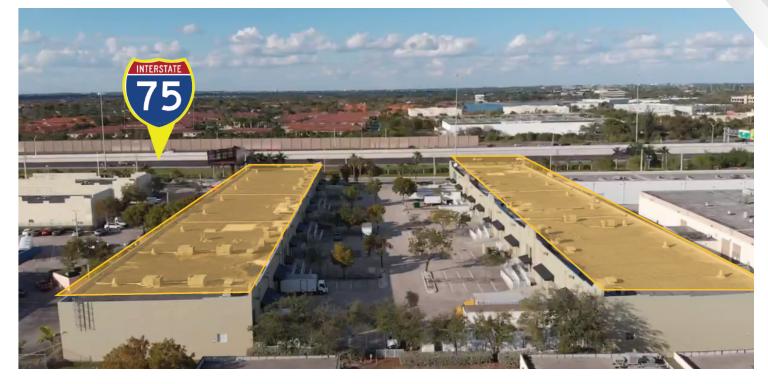

## **I-75 COMMERCIAL CENTER**

4,600 SF AVAILABLE FOR LEASE

2500 W 84TH STREET #2, Hialeah, FL 33016

## **PROPERTY DESCRIPTION**

**I75 Business Park** offers dock high warehouses that provide functional commercial space within the Miami-Dade industrial Market, ideal for light manufacturing, wholesale distribution facilities, storage facilities, etc. Strategically located on W 84th ST / NW 138th ST facing Interstate 75. Excellent proximity to Palmetto Expressway (SR 826), Miami Opa-Locka Airport, and I75, which in turn provides access to most highways and ports in the county.

## **PROPERTY FEATURES**

- +/- 4, 600 Sq. Ft. Total
- +/- 365 Sq. Ft. Office
- +/- 3,955 Sq. Ft. Warehouse
- Two (2) Dock High Loading Doors
- 18' Clear Ceiling Height
- Twin-T Concrete Walls & Roofs
- Signage Opportunity
- Close Proximity to: Interstate 75 & Opa-Locka Airport