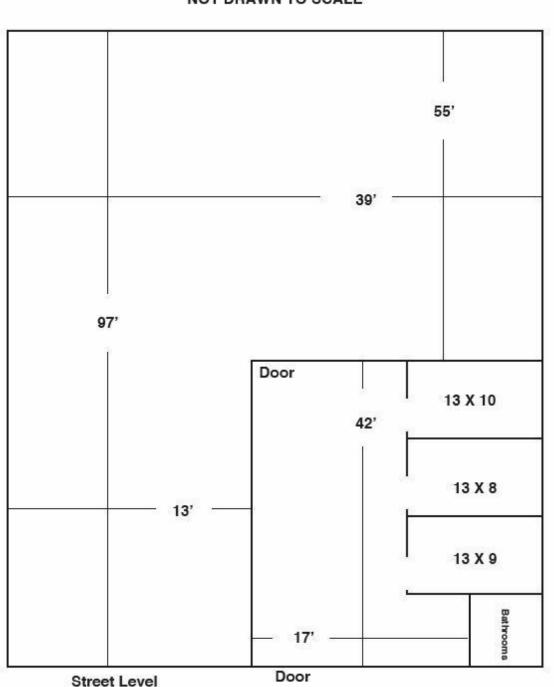

## NOT DRAWN TO SCALE

MORE INFORMATION

### WAREHOUSE FEATURES

- +/- 4,000 Sq. Ft. Total Size
- +/- 1,100 Sq. Ft. Office
- +/- 2,900 Sq. Ft. Warehouse
- One (1) Street Level Loading Door
- 20' Clear Ceiling Height
- Fully Fire Sprinkled Building
- City Water & Sewer Included