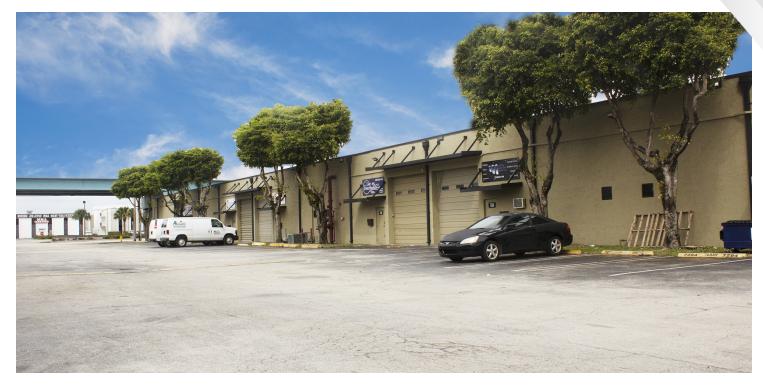

### **PROPERTY DESCRIPTION**

**Webster Business Park** offers dock high and street-level warehouses, as well as, wholesale storefront units. With excellent proximity to MIA Cargo, this commercial park is perfect for import/export or freight forwarding companies. Unit sizes range from 2,400 to over 7,200 square feet, offering fully air-conditioned office space and large truck courts, Webster Park provides functional commercial space within the Miami-Dade Airport West Commercial Market.

### LOCATION DESCRIPTION

Situated on the corner of NW 25th Street and NW 72nd Avenue, **Webster Business Park** offers convenient access to all major thoroughfares as well as excellent frontage and exposure. Webster Park is only minutes away from the Palmetto Expressway which in turn provides access to every highway and port in the county. Miami International Airport and PortMiami are accessible within minutes from Dolphin Expressway, Broward County, and Port Everglades from I-75 and I-95. Florida Turnpike is easily accessible to the West.

### WAREHOUSE FEATURES

- +/- 4,000 Sq. Ft. Total Size
- +/- 1,100 Sq. Ft. Office
- +/- 2,900 Sq. Ft. Warehouse
- One (1) Street Level Loading Door
- 20' Clear Ceiling Height
- Fully Fire Sprinkled Building
- City Water & Sewer Included