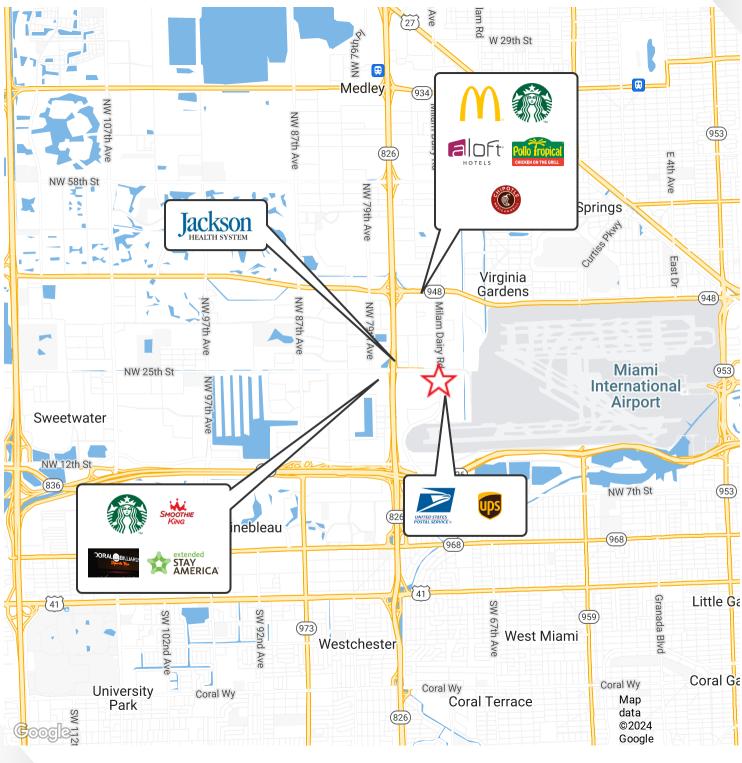

### LOCATION DESCRIPTION

Situated on the corner of NW 25th Street and NW 72nd Avenue, **Webster Business Park** offers convenient access to all major thoroughfares as well as excellent frontage and exposure. Webster Park is only minutes away from the Palmetto Expressway which in turn provides access to every highway and port in the county. Miami International Airport and PortMiami are accessible within minutes from Dolphin Expressway, Broward County, and Port Everglades from I-75 and I-95. Florida Turnpike is easily accessible to the West.