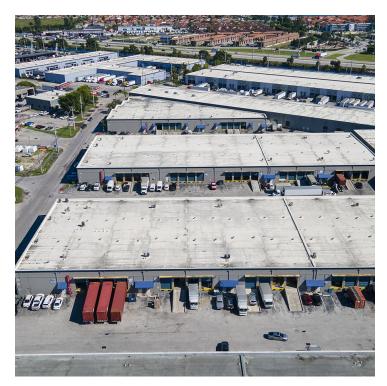

#### **PROPERTY DESCRIPTION**

**Medley Industrial Center** offers small bay dock high and street-level warehouses, perfect for small service companies. This industrial park offers unit sizes from 1,300 and up to 15,000 square feet with fully air-conditioned office space and excellent proximity to major thoroughfares.

### **LOCATION DESCRIPTION**

Centrally located near NW 105th Way and South River Drive, Medley Industrial Center offers convenient access to all major thoroughfares. Located on NW 89th Avenue via NW South River Drive. **MIC** is only minutes away from both Florida Turnpike and Palmetto Expressway via Okeechobee Road which in turn provides access to every highway and port in the county. Miami International Airport and PortMiami are accessible within minutes from Dolphin Expressway, Broward County, and Port Everglades from I-75 and I-95.