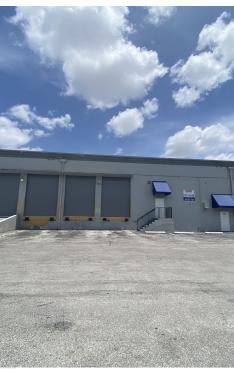

#### **PROPERTY HIGHLIGHTS**

+/- 2,790 Sq. Ft. Total Size

+/- 279 Sq. Ft. Office

+/- 2,512 Sq. Ft. Warehouse

Two (2) Dock High Loading Doors (10'X14")

18 Clear Ceiling Height

Fully Fire Sprinkled Building

Twin-T Concrete Walls & Roof

Outside the Wellfield Protected Area

City Water & Sewer

**LEASE RATE: CALL FOR MORE INFO** 