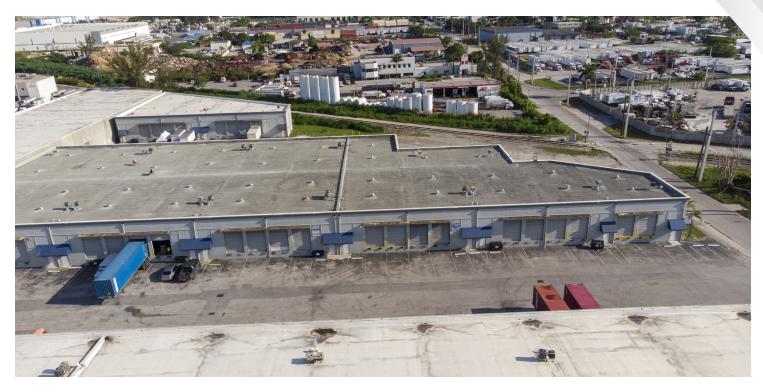

## MEDLEY INDUSTRIAL CENTER

9999 NW 89TH AVENUE #3, MEDLEY, FL 33178

+/- 2,790 SF AVAILABLE FOR LEASE

#### **PROPERTY DESCRIPTION**

**Medley Industrial Center** offers small bay dock high and street-level warehouses, perfect for small service companies. This industrial park offers unit sizes from 1,300 and up to 15,000 square feet with fully air-conditioned office space and excellent proximity to major thoroughfares.

### **LOCATION DESCRIPTION**

Centrally located near NW 105th Way and South River Drive, Medley Industrial Center offers convenient access to all major thoroughfares. Located on NW 89th Avenue via NW South River Drive. **MIC** is only minutes away from both Florida Turnpike and Palmetto Expressway via Okeechobee Road which in turn provides access to every highway and port in the county. Miami International Airport and PortMiami are accessible within minutes from Dolphin Expressway, Broward County, and Port Everglades from I-75 and I-95.