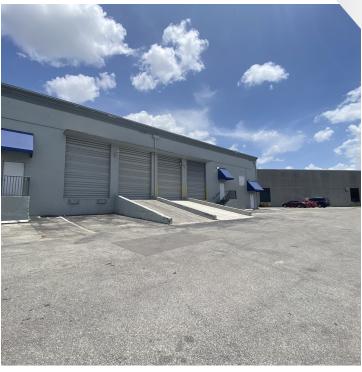

#### **PROPERTY HIGHLIGHTS**

+/- 2,790 Sq. Ft. Total Size

+/- 279 Sq. Ft. Office

+/- 2,512 Sq. Ft. Warehouse

Two (2) Dock High Loading Doors (10'X14")

18 Clear Ceiling Height

Fully Fire Sprinkled Building

Twin-T Concrete Walls & Roof

Outside the Wellfield Protected Area

City Water & Sewer

**LEASE RATE: CALL FOR MORE INFO** 