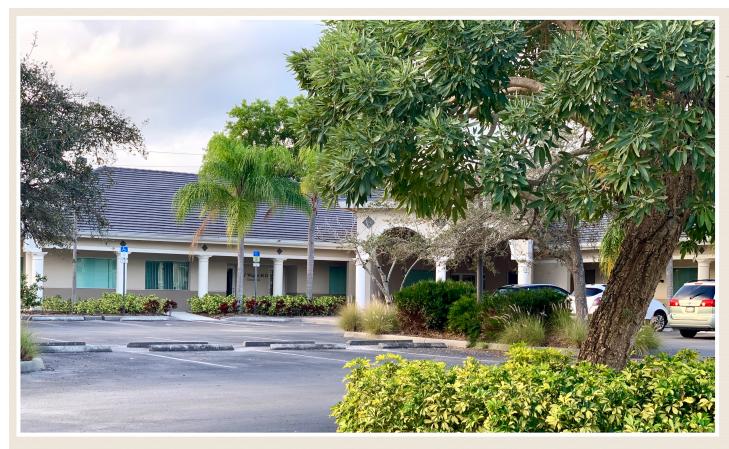

**Suite Information:** A 1,511 SF medical/general office suite with immediate availability. Ideal location for a variety of uses. Prominent residential communities nearby. Showings/Tours by appointment only.

**Location:** Conveniently located in the center of Bonita Springs on the east side of US 41 at the corner of S. Tamiami Trail and Terrene Court. Just north of the Highland Woods Blvd./S. Tamiami Trail signalized intersection.

## **Immediate Availability**

Parking: 47 cross-easement spaces (incl.

2 HC)

Year Built: 2000

Zoned: CPD

**AADT** (2022): 47,000