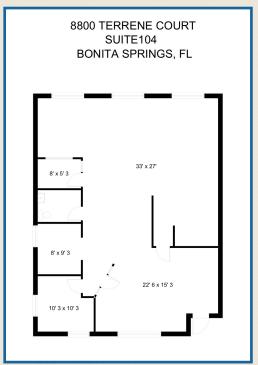

## FOR LEASE

8800 TERRENE COURT
SUITE 104
BONITA SPRINGS, FL 34134

**Suite Information:** A 1,511 SF medical/general office suite with immediate availability. Ideal location for a variety of uses. Prominent residential communities nearby. Showings/Tours by appointment only.