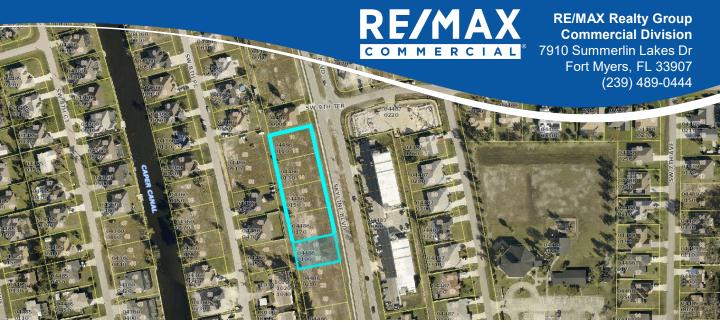

## **FOR SALE - Commercial Site**

902/918 Skyline Blvd., Cape Coral, FL 33991

Price: \$395,000 (\$7.85/PSF)

Size: 1.15± acres

**Zoning:** C-Commercial

Future Land Use: CP – Commercial Professional

**Strap #:** 22-44-23-C2-04486.0110 thru .0190

**Location**: The property is located on the West side of Skyline Blvd., North of Veterans Pkwy., and just South of Pine Island Rd (SR 78) which divides the City of

Cape Coral in the middle.

## **Property Description:**

- Utilities: Water, Sewer, and Irrigation at the site
- 400 feet Frontage on Skyline Blvd.
- Skyline Blvd. is a major 4-lane corridor running North & South through the City of Cape Coral
- Zoning C has many diversified uses: Retail, Professional, Office, Medical, etc.
- The site is close to National and Local restaurants, Aldi, Farmer Joe's, Elementary & Middle Schools, Shopping, Fitness Centers and so much more!