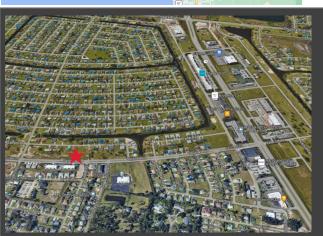

**Location**: The property is located on the West side of Skyline Blvd., North of Veterans Pkwy., and just South of Pine Island Rd (SR 78) which divides the City of

Cape Coral in the middle.

## **Property Description:**

- Utilities: Water, Sewer, and Irrigation at the site
- 400 feet Frontage on Skyline Blvd.
- Skyline Blvd. is a major 4-lane corridor running North & South through the City of Cape Coral
- Zoning C has many diversified uses: Retail, Professional, Office, Medical, etc.
- The site is close to National and Local restaurants, Aldi, Farmer Joe's, Elementary & Middle Schools, Shopping, Fitness Centers and so much more!