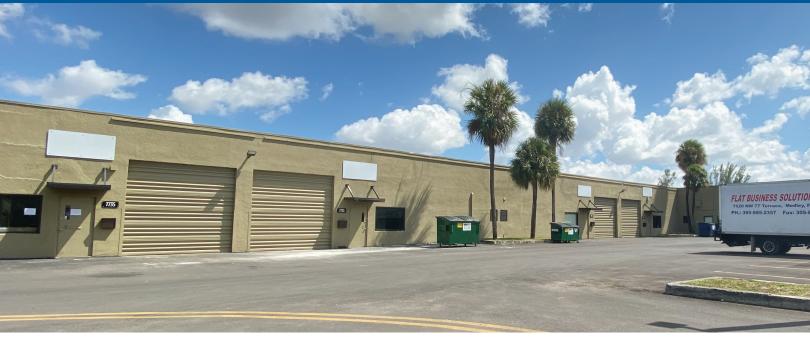

## **MEDLEY INDUSTRIAL COMMERCE PARK**

+/- 1,500 Sq. Ft. AVAILABLE FOR LEASE

7736 NW 76th Avenue, Medley, FI 33166

- Established 1993 -

## **PROPERTY FEATURES**

- ► +/- 1,500 Sq. Ft. Total Size
- ► +/- 150 Sq. Ft. Office
- ► +/- 1,350 Sq. Ft. Warehouse
- ► One (1) Street Level Loading Door
- ► 20' Clear Ceiling Height
- ► 3 Phase | 150Amps 120/240 V
- ► Outside the Wellfield Protected Area
- ► Frontage | Exposure on Palmetto Expy