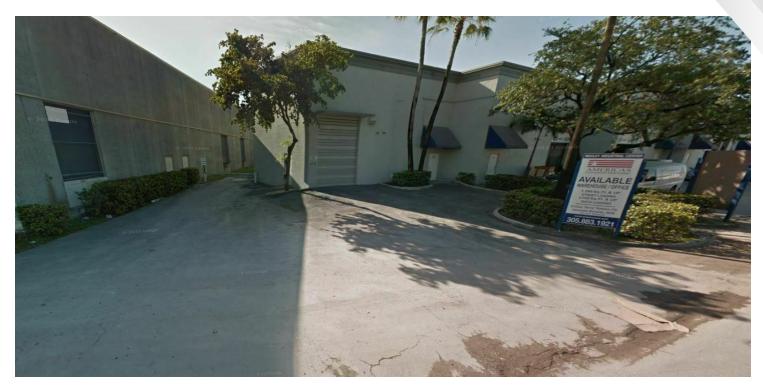

### **PROPERTY DESCRIPTION**

**Medley Industrial Center** provides small bay docks and street-level warehouses, ideal for small service businesses. The industrial park offers fully air-conditioned office space and units ranging from 1,300 to 15,000 square feet. It is also conveniently located near major thoroughfares.

## **PROPERTY HIGHLIGHTS**

- Prime location in Medley, FL
- Versatile layout options
- Dedicated parking area
- Easy access to major highways
- Well-maintained property

#### **PROPERTY FEATURES**

- +/- 1,357 Sq. Ft. Total Size
- +/- 135 Sq. Ft. Office
- +/- 1,222 Sq. Ft. Warehouse
- One (1) Street Level Loading Doors
- 22' Clear Ceiling Height
- Twin-T Roof Construction
- City Water & Sewer
- · Ample Parking
- Outside the Wellfield Protected Area
- Frontage \ Exposure