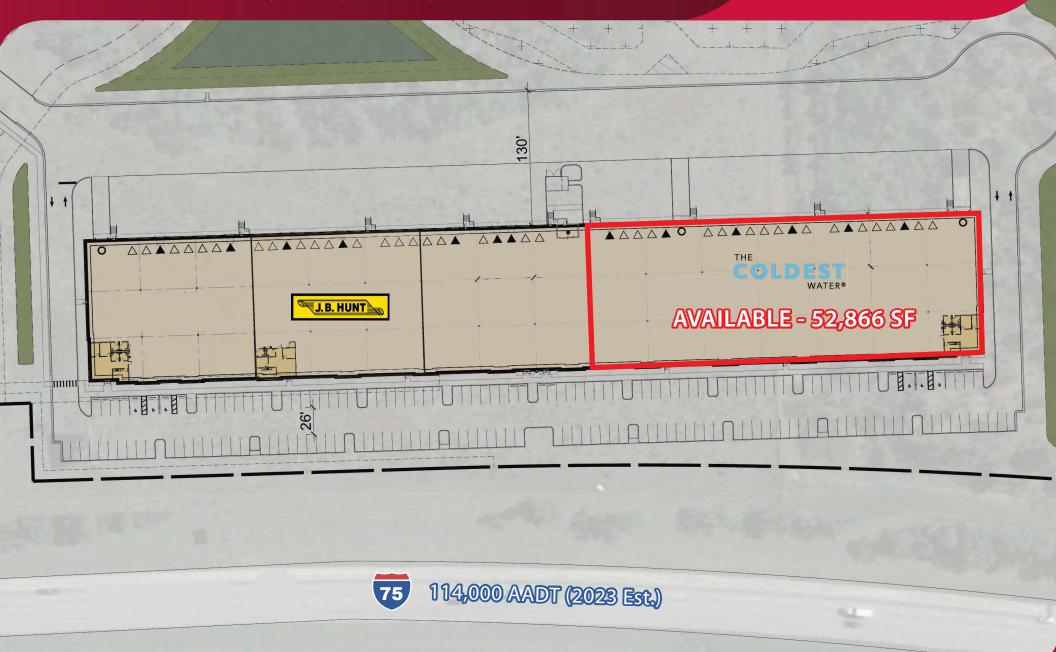

## **52,866 SF DOCK-HIGH WAREHOUSE SPACE**

ASSOCIATES

COMMERCIAL REAL ESTATE SERVICES

6195 TRI-COUNTY COMMERCE WAY, SUITE 460, FORT MYERS, FL 33905

- Below Market Rate!
- No Co-Broker Fee
- Lease Expires in Q4 2029
- 32' Clear Height
- Twenty-One (21) Docks
- Two (2) Drive-In Ramp Doors
- Storage Racking Available
- Fully Sprinklered
- Zoned PUD (click here for uses)