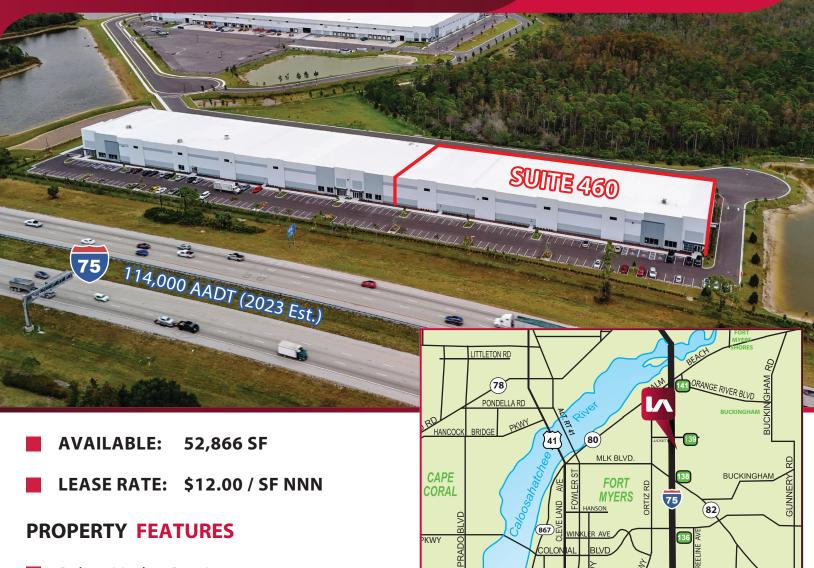

## **FOR LEASE**

## **52,866 SF DOCK-HIGH WAREHOUSE SPACE**

ASSOCIATES

COMMERCIAL REAL ESTATE SERVICES

6195 TRI-COUNTY COMMERCE WAY, SUITE 460, FORT MYERS, FL 33905

- Below Market Rate!
- No Co-Broker Fee
- Lease Expires in Q4 2029
- 32' Clear Height
- Twenty-One (21) Docks
- Two (2) Drive-In Ramp Doors
- Storage Racking Available
- Fully Sprinklered
- Zoned PUD (click here for uses)

## **FOR SUBLEASE**

**52,866 SF DOCK-HIGH WAREHOUSE SPACE** 

LEE & ASSOCIATES

COMMERCIAL REAL ESTATE SERVICES

6195 TRI-COUNTY COMMERCE WAY, SUITE 460, FORT MYERS, FL 33905