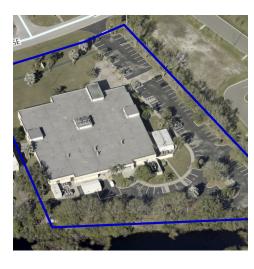

## **OFFERING SUMMARY**

Available SF: Up to +/- 35,793 SF

Lease Rate: \$12.00 SF/yr (NNN)

Lot Size: 3.7 Acres

Year Built: 1995

35.793 SF **Building Size:** 

Zoning: LI

#### PROPERTY OVERVIEW- SINGLE OR MULTI TENANT USER

Reception Areas in Front and Back

Multiple Perimeter Offices

Eight Restrooms

Administrative Wing

Kitchen / Break Area

Conference Room

Laboratory Rooms

SCIF Rooms - Must be Recommissioned

3-Phase Power

Back Up Generators

Fire Sprinkler System

Ample Parking