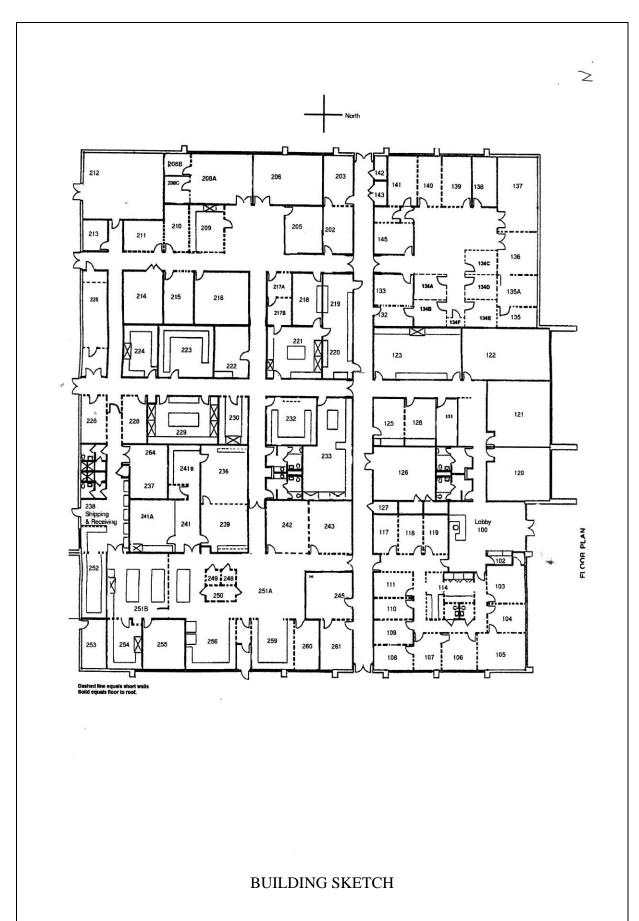

#### PROPERTY OVERVIEW- SINGLE OR MULTI TENANT USER

Reception Areas in Front and Back

Multiple Perimeter Offices

Eight Restrooms

Administrative Wing

Kitchen / Break Area

Conference Room

Laboratory Rooms