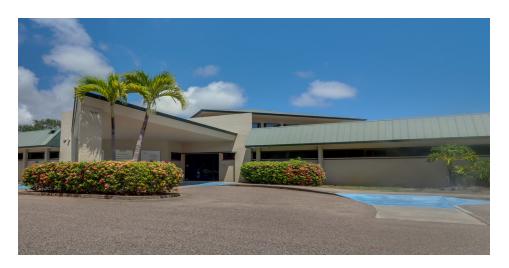

### THE MEDICAL OFFICE PARK SUITE A

1600 36th Street Suite A Vero Beach, FL 32960

| Sale Price | \$1,250,000 |
|------------|-------------|
| odic i nec | Q1,200,000  |

#### PROPERTY DESCRIPTION

The Kite Team is pleased to offer for sale a premier medical office condo investment opportunity. This state-of-the-art medical office condo is being sold as a net lease investment, offering potential investors and end users an income-producing property. The current tenant, Dr. Marc Lieberman, has two years remaining on his initial lease term and is a highly respected and well-known local doctor who has been practicing ENT and Facial Plastic Surgery in Vero Beach since 1987. Offering an exclusive opportunity for investors seeking income or owner/user healthcare providers with looming expansion needs. Totaling 4,080/SF, the premier medical office suite features over five exam rooms, a procedure room, a nurse station, a reception area, a private entrance, assigned covered parking, and a break room. The meticulously designed and operationally efficient medical condo boasts optimal functionality and is located in a well-known facility, a stone's throw away from Cleveland Clinic.

#### LOCATION DESCRIPTION

The Medical Office Park is located one block west of Cleveland Clinic Indian River Hospital, in the heart of Vero Beach, Florida's medical district. Several national and regional healthcare users surround the state-of-the-art medical office condo building, which is home to Compassionate Medical Center, Celano Cardiology, and SelectSkinMD, among other medical practitioners. Offering easy access, excellent visibility, prominent monument signage, and ample covered and uncovered parking. The property is on the northeast corner of 36th Street and 15th Avenue, a short walk west of Cleveland Clinic Indian River Hospital. An ideal location for all medical users to expand their presence!