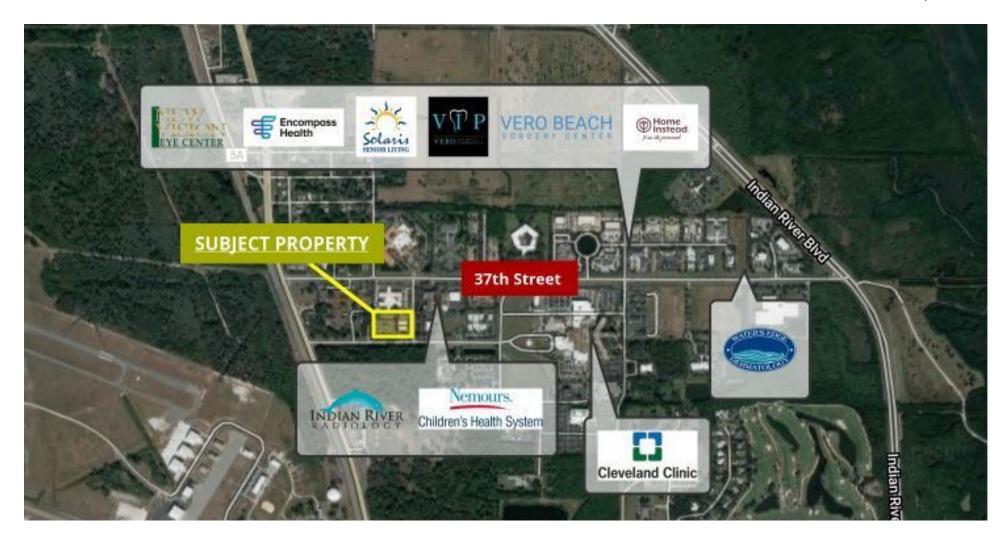

#### LOCATION DESCRIPTION

The Medical Office Park is located one block west of Cleveland Clinic Indian River Hospital, in the heart of Vero Beach, Florida's medical district. Several national and regional healthcare users surround the state-of-the-art medical office condo building, which is home to Compassionate Medical Center, Celano Cardiology, and SelectSkinMD, among other medical practitioners. Offering easy access, excellent visibility, prominent monument signage, and ample covered and uncovered parking. The property is on the northeast corner of 36th Street and 15th Avenue, a short walk west of Cleveland Clinic Indian River Hospital. An ideal location for all medical users to expand their presence!