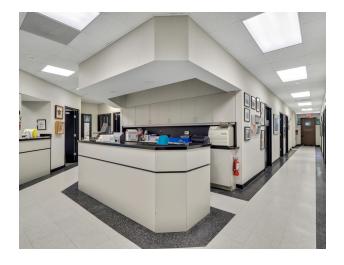

#### PROPERTY DESCRIPTION

The Kite Team is pleased to offer for sale a premier medical office condo investment opportunity. This state-of-the-art medical office condo is being sold as a net lease investment, offering potential investors and end users an income-producing property. The current tenant, Dr. Marc Lieberman, has two years remaining on his initial lease term and is a highly respected and well-known local doctor who has been practicing ENT and Facial Plastic Surgery in Vero Beach since 1987. Offering an exclusive opportunity for investors seeking income or owner/user healthcare providers with looming expansion needs. Totaling 4,080/SF, the premier medical office suite features over five exam rooms, a procedure room, a nurse station, a reception area, a private entrance, assigned covered parking, and a break room. The meticulously designed and operationally efficient medical condo boasts optimal functionality and is located in a well-known facility, a stone's throw away from Cleveland Clinic.

#### LOCATION DESCRIPTION

The Medical Office Park is located one block west of Cleveland Clinic Indian River Hospital, in the heart of Vero Beach, Florida's medical district. Several national and regional healthcare users surround the state-of-the-art medical office condo building, which is home to Compassionate Medical Center, Celano Cardiology, and SelectSkinMD, among other medical practitioners. Offering easy access, excellent visibility, prominent monument signage, and ample covered and uncovered parking. The property is on the northeast corner of 36th Street and 15th Avenue, a short walk west of Cleveland Clinic Indian River Hospital. An ideal location for all medical users to expand their presence!