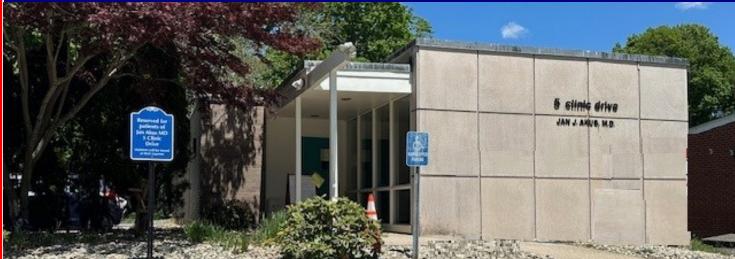

# 5 Clinic Drive, Norwich 1,572SF on .29 Acre in NC Zone

#### $\Rightarrow$ 1,572 SF

- $\Rightarrow$  Acres: 0.29
- $\Rightarrow$  AC & Oil Heat
- $\Rightarrow$  Public Water & Sewer
- $\Rightarrow$  Frontage: 76Ft.
- $\Rightarrow$  Zone: NC
- ⇒ Taxes: \$7,556
- $\Rightarrow$  Traffic Count: 5,100
- $\Rightarrow$  Year Built: 1962
- $\Rightarrow$  .3 miles to Backus Hospital
- ⇒ Suitable for: Professional, Business, or Medical Offices. Cultural, Art, Museum. Customer Service, Day care, Nursing Home, Rehab Facility