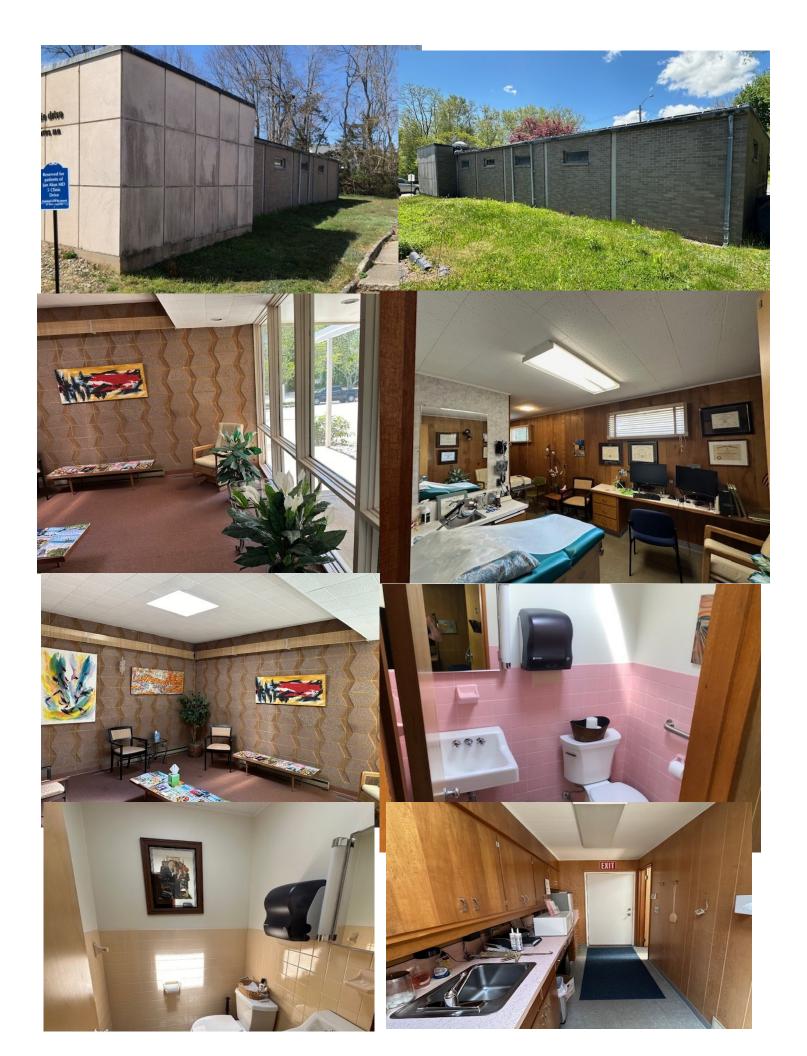

#### $\Rightarrow$ 1,572 SF

- $\Rightarrow$  Acres: 0.29
- $\Rightarrow$  AC & Oil Heat
- $\Rightarrow$  Public Water & Sewer
- $\Rightarrow$  Frontage: 76Ft.
- $\Rightarrow$  Zone: NC
- ⇒ Taxes: \$7,556
- $\Rightarrow$  Traffic Count: 5,100
- $\Rightarrow$  Year Built: 1962
- $\Rightarrow$  .3 miles to Backus Hospital
- ⇒ Suitable for: Professional, Business, or Medical Offices. Cultural, Art, Museum. Customer Service, Day care, Nursing Home, Rehab Facility