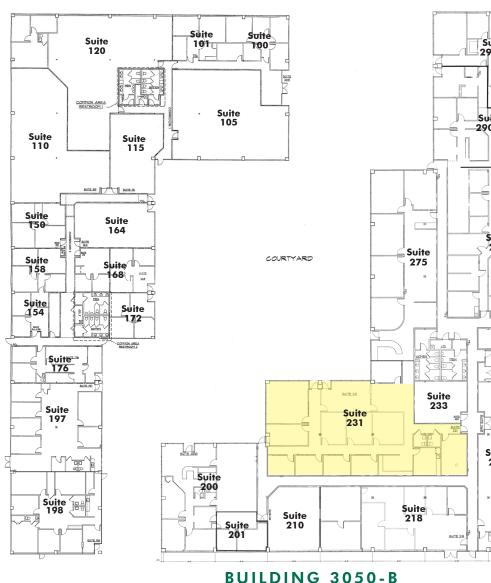

| LABLE: | BUILDING | UNIT                       | SIZE<br>(SF) |
|--------|----------|----------------------------|--------------|
|        | В        | 231<br>Available 7/31/2024 | 4,444        |

LEASE RATE: Call for Rate

### **BUILDING 3050-A**