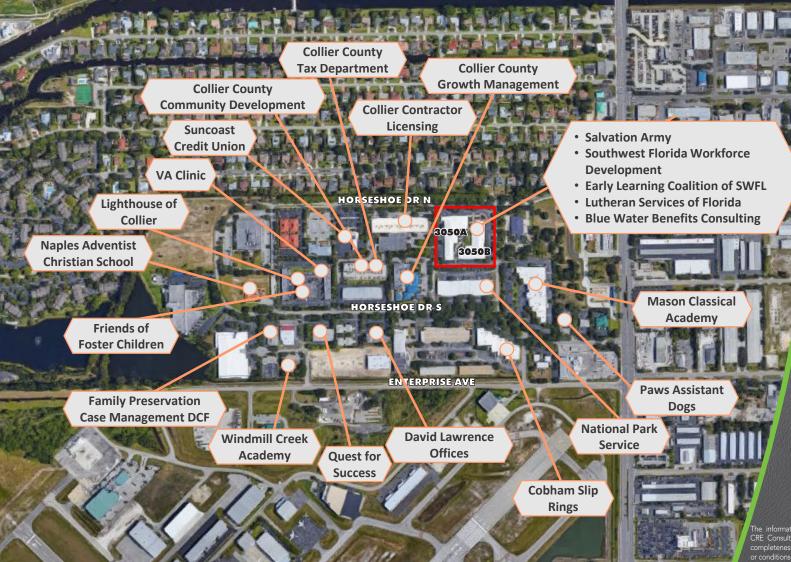

### 3050 HORSESHOE DRIVE, NAPLES, FL 34104 SYNERGISTIC COMPANIES IN IMMEDIATE TRADE AREA