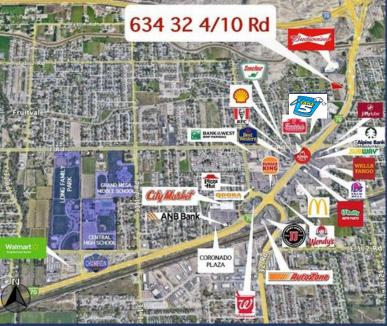

## COMMERCIAL DEVELOPMENT SITE AVAILABLE

634 - 32 4/10 Road, Clifton, CO 81520

## **FOR SALE**

ACRES: 1.01 AC

**ZONING:** Commercial C-2

**PRICE:** \$600,000

Located in Clifton's Prime Commercial Retail Area High Traffic Visibility from Primary Arterial Byways:

- •I-70 Business Loop = 27,000 VPD
- Patterson Road (F Road) = 13,000 VPD
   Flexible Zoning allowing for Variety of Uses
   Sale Ground Lease Build To Suit
   Interstate Access and Roadside Visibility