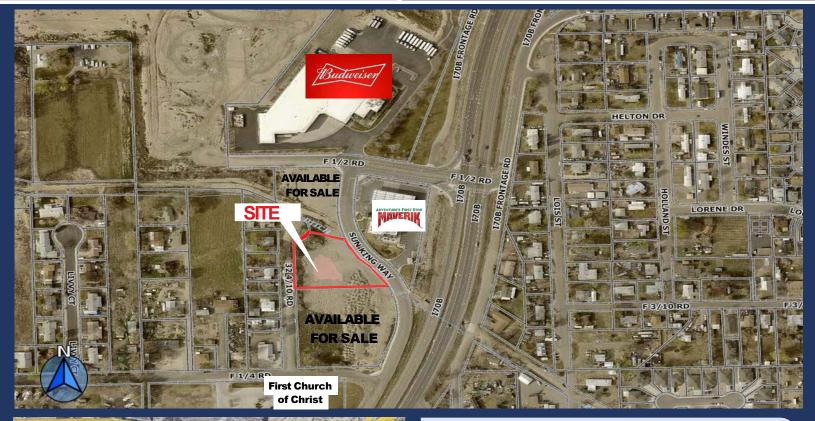

## COMMERCIAL DEVELOPMENT SITE AVAILABLE

634 - 32 4/10 Road, Clifton, CO 81520

## **FOR SALE**

ACRES: 1.01 AC

**ZONING:** Commercial C-2

**PRICE:** \$600,000

Located in Clifton's Prime Commercial Retail Area High Traffic Visibility from Primary Arterial Byways:

- •I-70 Business Loop = 27,000 VPD
- Patterson Road (F Road) = 13,000 VPD
   Flexible Zoning allowing for Variety of Uses
   Sale Ground Lease Build To Suit
   Interstate Access and Roadside Visibility