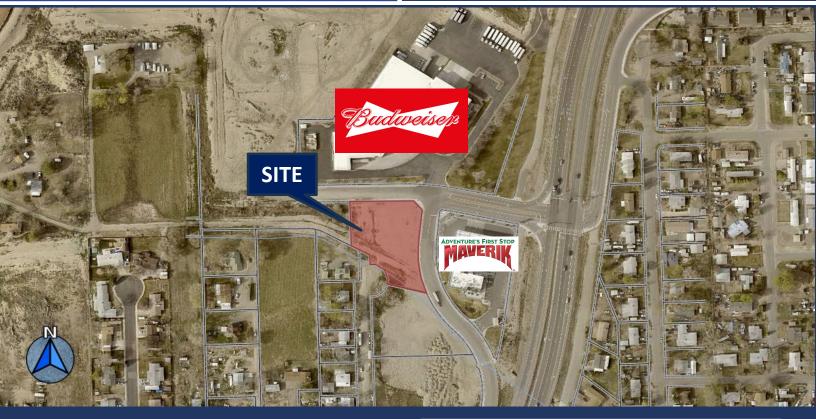

## COMMERCIAL DEVELOPMENT SITE AVAILABLE

636 - 32 4/10 Road, Clifton, CO 81520

## FOR SALE

Fruitvaie

ACRES: 1.00 AC

**ZONING:** Commercial C-2

PRICE: \$785,000

✓ Located in Clifton's Prime Commercial Retail Area

- ✓ High Traffic Visibility from Primary Arterial Byways:
  - I-70 Business Loop = 27,000 VPD
  - Patterson Road (F Road) = 13,000 VPD
- ✓ Flexible Zoning allowing for Variety of Uses
- ✓ Sale Ground Lease Build To Suit
- ✓ Interstate Access and Roadside Visibility