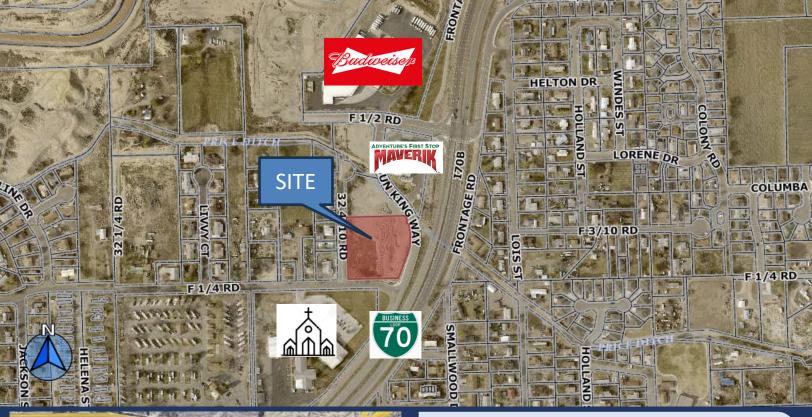

## COMMERCIAL DEVELOPMENT SITE AVAILABLE

3246 F 1/4 Road, Clifton, CO 81520

## FOR SALE

Suchry Street St

ACRES: 2.10 AC

**ZONING:** Commercial C-2

PRICE: \$1,200,000

✓ Located in Clifton's Prime Commercial Retail Area

- ✓ High Traffic Visibility from Primary Arterial Byways:
  - I-70 Business Loop = 27,000 VPD
  - Patterson Road (F Road) = 13,000 VPD
- ✓ Flexible Zoning allowing for Variety of Uses
- ✓ Sale Ground Lease Build To Suit
- ✓ Interstate Access and Roadside Visibility