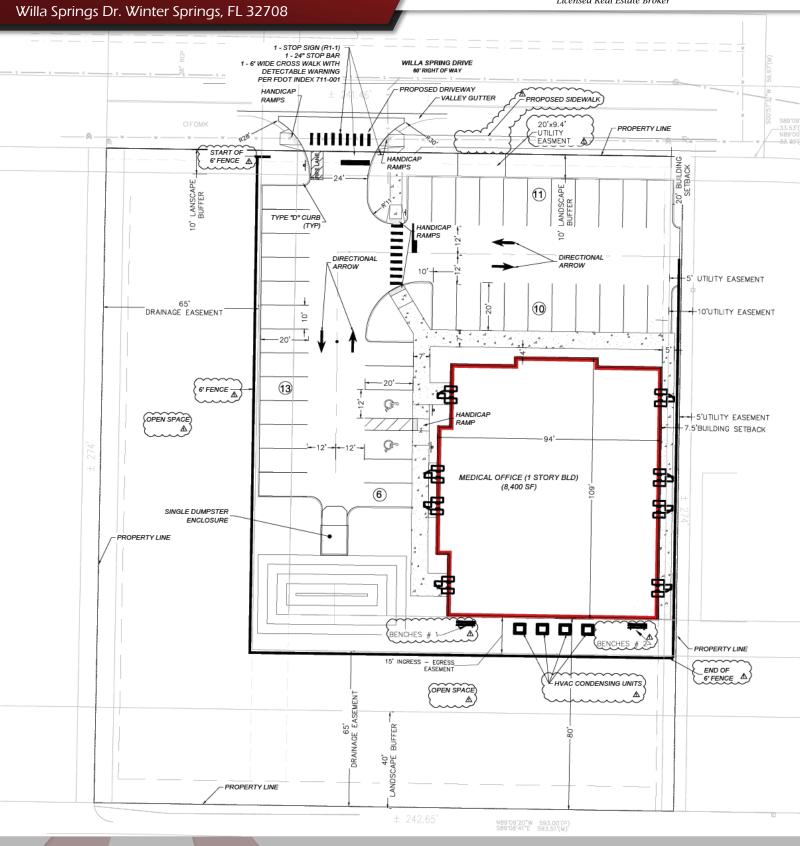

## LISTING DETAILS

- ±1.52 Acres with +241' Frontage
- C-1 Zoned with a Commercial FLU
- Fully entitled for 8,400 SF of medical office or flex space
- Fully permitted site plan contact broker for more information