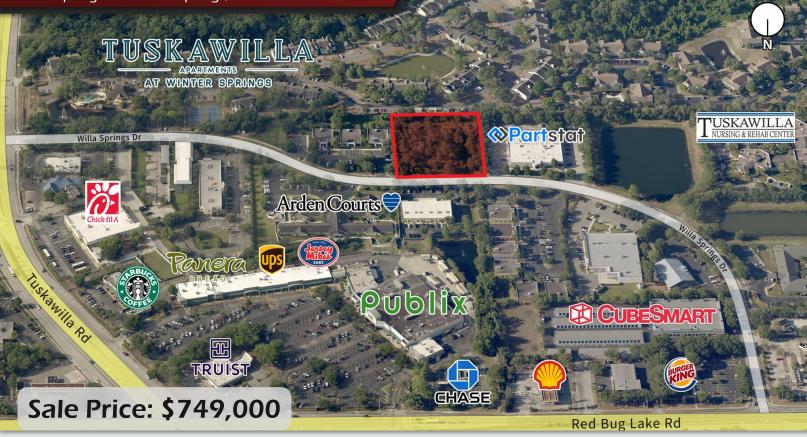

## LOCATION DETAILS

This property is located on Willa Springs
Drive, a cut-through between Red Bug
Lake Road and Tuskawilla Road that
features relatively new modern business
parks and flex spaces. Nearby Publix
Super Market at Willa Springs Village,
various restaurants, and Oviedo Park
Crossing. Less than 3 miles from the 417
Expressway and State Road 436.

## LISTING DETAILS

- ±1.52 Acres with +241' Frontage
- C-1 Zoned with a Commercial FLU
- Fully entitled for 8,400 SF of medical office or flex space
- Fully permitted site plan contact broker for more information