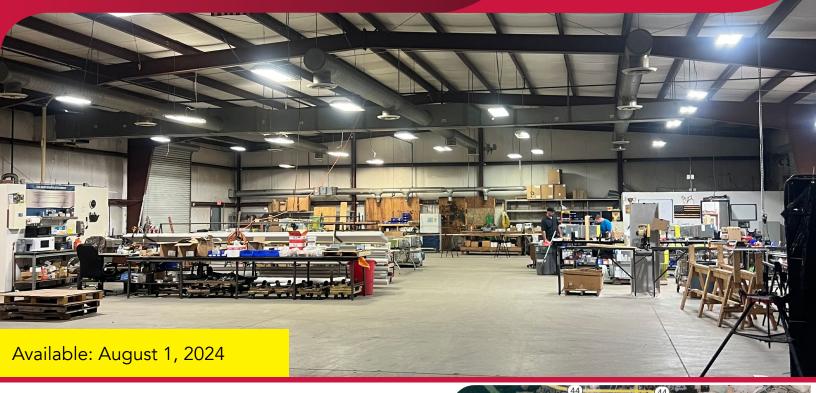

# **PROPERTY HIGHLIGHTS**

- Available SF: 5,000 to 15,000 SF
- 100% Air-Conditioned Warehouse
- Clear Height: 17' 21'
- Six (6) Grade Level Doors (12' x 14')
- Small Air-Conditioned Office with additional mezzanine space.

Lease Rate: Call for Pricing