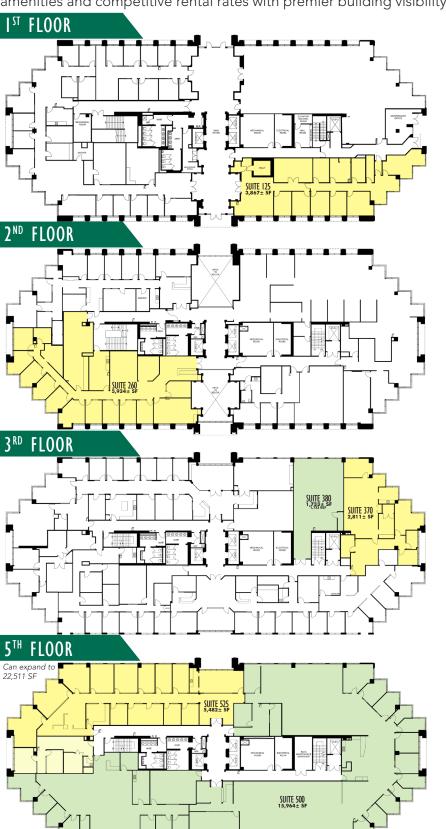

## AVAILABILITY

| SUITE | SIZE<br>(RSF) | LEASE RATE<br>(RSF) | MONTHLY<br>BASE RENT | CAM<br>(RSF) | MONTHLY<br>CAM | SALES TAX  | MONTHLY<br>TOTAL | NOTES                          |
|-------|---------------|---------------------|----------------------|--------------|----------------|------------|------------------|--------------------------------|
| 125   | 3,867         | \$18.00             | \$5,800.50           | \$11.15      | \$3,593.09     | \$469.68   | \$9,863.27       | Available 09/01/2024           |
| 260   | 5,934         | \$18.00             | \$8,901.00           | \$11.15      | \$5,513.68     | \$720.73   | \$15,135.41      | Available now                  |
| 370   | 2,811         | \$18.00             | \$4,216.50           | \$11.15      | \$2,611.89     | \$341.42   | \$7,169.81       | Customized Build-out Available |
| 380   | 1,733         | \$18.00             | \$2,599.50           | \$11.15      | \$1,610.25     | \$210.49   | \$4,420.23       | Customized Build-out Available |
| 500   | 15,964        | \$18.00             | \$23,946.00          | \$11.15      | \$14,833.22    | \$1,938.96 | \$40,718.18      | Can expand to 22,511 SF        |
| 525   | 5,482         | \$18.00             | \$8,223.00           | \$11.15      | \$5,093.69     | \$665.83   | \$13,982.53      | Can expand to 22,511 SF        |