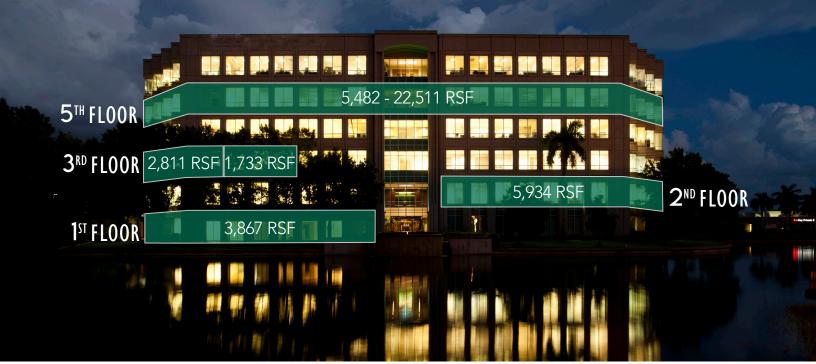

## AVAILABILITY

| SUITE | SIZE<br>(RSF) | LEASE RATE<br>(RSF) | MONTHLY<br>BASE RENT | CAM<br>(RSF) | MONTHLY<br>CAM | SALES TAX  | MONTHLY<br>TOTAL | NOTES                          |
|-------|---------------|---------------------|----------------------|--------------|----------------|------------|------------------|--------------------------------|
| 125   | 3,867         | \$18.00             | \$5,800.50           | \$11.15      | \$3,593.09     | \$469.68   | \$9,863.27       | Available 09/01/2024           |
| 260   | 5,934         | \$18.00             | \$8,901.00           | \$11.15      | \$5,513.68     | \$720.73   | \$15,135.41      | Available now                  |
| 370   | 2,811         | \$18.00             | \$4,216.50           | \$11.15      | \$2,611.89     | \$341.42   | \$7,169.81       | Customized Build-out Available |
| 380   | 1,733         | \$18.00             | \$2,599.50           | \$11.15      | \$1,610.25     | \$210.49   | \$4,420.23       | Customized Build-out Available |
| 500   | 15,964        | \$18.00             | \$23,946.00          | \$11.15      | \$14,833.22    | \$1,938.96 | \$40,718.18      | Can expand to 22,511 SF        |
| 525   | 5,482         | \$18.00             | \$8,223.00           | \$11.15      | \$5,093.69     | \$665.83   | \$13,982.53      | Can expand to 22,511 SF        |