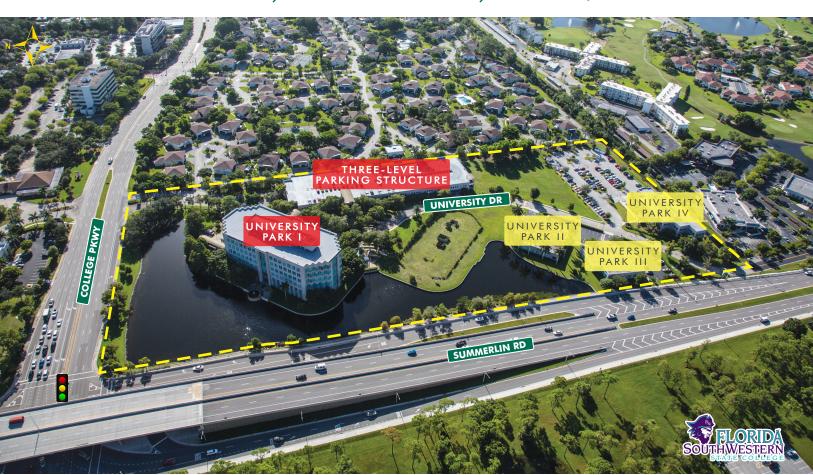

# UNIVERSITY PARK I

### **EVERYTHING WITHIN REACH**

at the heart of a highly-developed hub comprised of retail, office and medical uses

## 12800 UNIVERSITY DRIVE, FORT MYERS, FL 33907

Prominently situated on College Parkway, a heavily traveled thoroughfare connecting Cape Coral and Fort Myers. This prime corridor serves as a dynamic hub for businesses and professional services, ensuring unrivaled visibility and accessibility.

Experience the unbeatable combination of high-quality Class A office space and easy access to major areas, numerous nearby restaurants and attractions, as well as convenient access to I-75, the airport and more. Embrace the advantages of this exceptional location and elevate your company's potential to new heights.