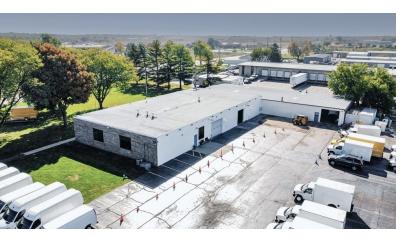

#### INDUSTRIAL

INDUSTRIAL

7,350 SF

REDUCED: \$4,440.62/MO. \$7.25 PSF (GROSS)

# INDUSTRIAL SPACE 7,350 SF

**PRICE REDUCED**: 7,350 SF clean industrial space, part of a larger building. 2 DID's (10×10 and 12×10). 11' ceilings and 1 bath with shower. Heavy 1,000 amp 3 phase power.

CAM and taxes included in rent. Utilities will be prorated.

Potential for 1-3 private offices at additional charge. Also potential for some outdoor vehicle storage.

| Specifications  |                           |
|-----------------|---------------------------|
| Building Size:  | 13,670 SF                 |
| Year Built:     | 1977 & 2006 Addition      |
| Office Size:    | Potential for 1-3 Offices |
| HVAC System:    | GFA                       |
| Electrical:     | 1000 amp 3 phase          |
| Washrooms:      | 1 w/ shower               |
| Ceiling Height: | 11 ft                     |
| Parking:        | 3-5                       |
| DID's:          | 2 (10×10 and 12×10)       |
| Sewer/Water:    | Well and Septic           |
| Zoning:         | М                         |
| CAM & Taxes     | Included                  |
| PIN #:          | 19-08-479-021             |