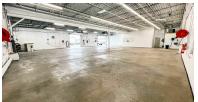

# INDUSTRIAL SPACE 7,350 SF

**PRICE REDUCED**: 7,350 SF clean industrial space, part of a larger building. 2 DID's (10×10 and 12×10). 11' ceilings and 1 bath with shower. Heavy 1,000 amp 3 phase power.

CAM and taxes included in rent. Utilities will be prorated.

Potential for 1-3 private offices at additional charge. Also potential for some outdoor vehicle storage.

| Specifications  |                           |
|-----------------|---------------------------|
| Building Size:  | 13,670 SF                 |
| Year Built:     | 1977 & 2006 Addition      |
| Office Size:    | Potential for 1-3 Offices |
| HVAC System:    | GFA                       |
| Electrical:     | 1000 amp 3 phase          |
| Washrooms:      | 1 w/ shower               |
| Ceiling Height: | 11 ft                     |
| Parking:        | 3-5                       |
| DID's:          | 2 (10×10 and 12×10)       |
| Sewer/Water:    | Well and Septic           |
| Zoning:         | М                         |
| CAM & Taxes     | Included                  |
| PIN #:          | 19-08-479-021             |