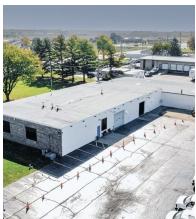

CAM and taxes included in rent. Utilities will be prorated.

Potential for 1-3 private offices at additional charge. Also potential for some outdoor vehicle storage.

| Specifications  |                           |
|-----------------|---------------------------|
| Building Size:  | 13,670 SF                 |
| Year Built:     | 1977 & 2006 Addition      |
| Office Size:    | Potential for 1-3 Offices |
| HVAC System:    | GFA                       |
| Electrical:     | 1000 amp 3 phase          |
| Washrooms:      | 1 w/ shower               |
| Ceiling Height: | 11 ft                     |
| Parking:        | 3-5                       |
| DID's:          | 2 (10×10 and 12×10)       |
| Sewer/Water:    | Well and Septic           |
| Zoning:         | М                         |
| CAM & Taxes     | Included                  |
| PIN #:          | 19-08-479-021             |