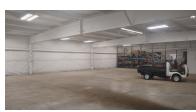

# INDUSTRIAL SPACE 7,350 SF

**PRICE REDUCED**: 7,350 SF clean industrial space, part of a larger building. 2 DID's (10×10 and 12×10). 11' ceilings and 1 bath with shower. Heavy 1,000 amp 3 phase power.

CAM and taxes included in rent. Utilities will be prorated.

Potential for 1-3 private offices at additional charge. Also potential for some outdoor vehicle storage.

| Specifications  |                           |
|-----------------|---------------------------|
| Building Size:  | 13,670 SF                 |
| Year Built:     | 1977 & 2006 Addition      |
| Office Size:    | Potential for 1-3 Offices |
| HVAC System:    | GFA                       |
| Electrical:     | 1000 amp 3 phase          |
| Washrooms:      | 1 w/ shower               |
| Ceiling Height: | 11 ft                     |
| Parking:        | 3-5                       |
| DID's:          | 2 (10×10 and 12×10)       |
| Sewer/Water:    | Well and Septic           |
| Zoning:         | М                         |
| CAM & Taxes     | Included                  |
| PIN #:          | 19-08-479-021             |