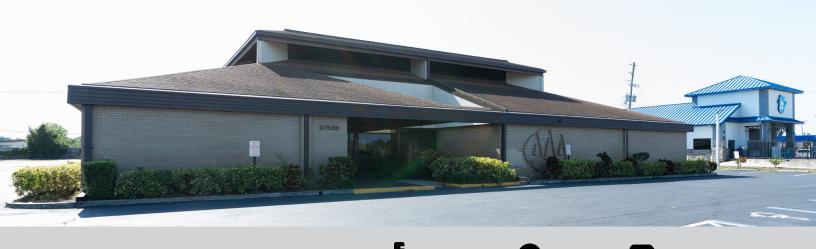

## FOR SALE

**OFFICE** 10532 Devco Drive Port Richey, FL 34668

1.56 ACRES LOT SIZE 9,360 SQ FT SQUARE FOOTAGE

C2 Zoning

55,000 US HWY 19 TRAFFIC COUNT

## **OFFICE FOR SALE**

A prime commercial property perfect for various business ventures. A free-standing single-story office building boasting 9,360 square feet of versatile space.

Previously home to AAA Insurance and Services, this property offers a prestigious address with 207 feet of frontage along US Highway 19, ensuring unparalleled visibility to the 55,000 Average Annual Daily Traffic (AADT) passing by.