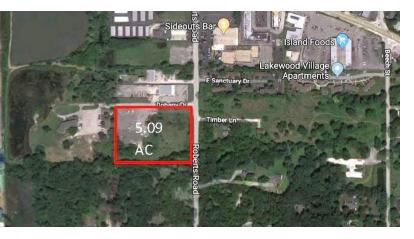

# 4035 Roberts Road

Island Lake, IL 60042

### LAND 5.09 ACRES

# 5.09 ACRES OFFICE / RESEARCH/ INDUSTRIAL

5.09 Acres currently in McHenry County, zoned Office /Research /Industrial (ORI) in Island Lake. City water and sewer nearby. 400' of frontage. Only \$1.76 psf.