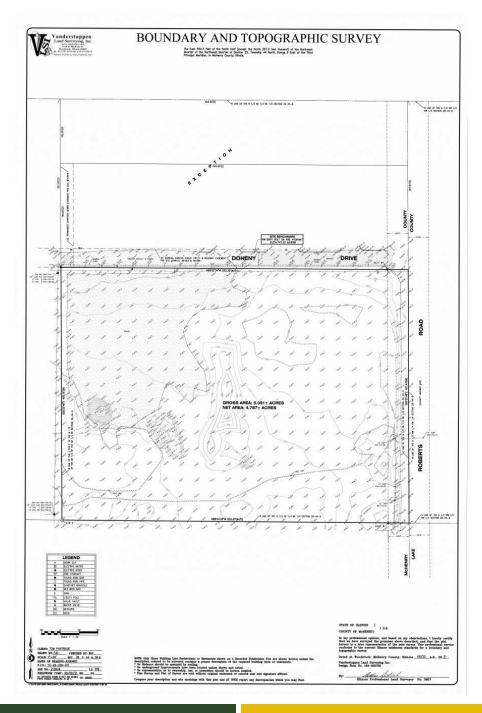

Topo survey and clean Phase I Environmental on file. Very rare find at this price point.

| Demographics      | 1 Mile   | 3 Miles   | 5 Miles   |
|-------------------|----------|-----------|-----------|
| Total Population  | 4,847    | 24,530    | 74,651    |
| Average HH Income | \$83,687 | \$107,715 | \$117,520 |

| Specifications        |                                     |  |
|-----------------------|-------------------------------------|--|
| Land Size:            | 5.09 Acres (221,431 SF)             |  |
| Topography:           | Level                               |  |
| Environmental Status: | On File                             |  |
| Utilities:            | To Site                             |  |
| Sewer/Water:          | Nearby - To Site                    |  |
| Frontage Dimensions:  | 400' x 553'                         |  |
| Zoning:               | ORI<br>Office- Research -Industrial |  |
| Taxes:                | \$1,380.02 (2023)                   |  |
| PIN #:                | 15-29-200-011                       |  |