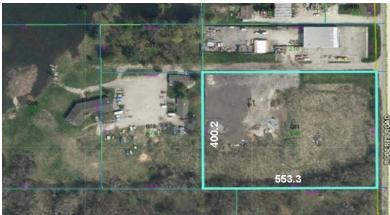

| Specifications        |                                     |  |
|-----------------------|-------------------------------------|--|
| Land Size:            | 5.09 Acres (221,431 SF)             |  |
| Topography:           | Level                               |  |
| Environmental Status: | On File                             |  |
| Utilities:            | To Site                             |  |
| Sewer/Water:          | Nearby - To Site                    |  |
| Frontage Dimensions:  | 400' x 553'                         |  |
| Zoning:               | ORI<br>Office- Research -Industrial |  |
| Taxes:                | \$1,380.02 (2023)                   |  |
| PIN #:                | 15-29-200-011                       |  |