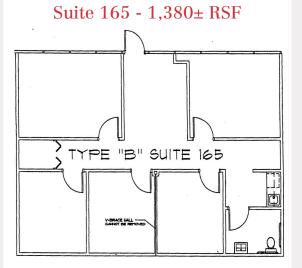

#### Floor Plans **Orlando Office Space** University Court

## Second Floor

1800 Pembrook Drive, Suite 350 Orlando, Florida 32810-6928 +1 407 875 9989

### As-Builts **Orlando Office Space** University Court

Suite 120 - 1,380± RSF

\*Space plans may have been altered.

Suite 225 - 2,670± RSF

**Ample Parking** 

1800 Pembrook Drive, Suite 350 Orlando, Florida 32810-6928 +1 407 875 9989