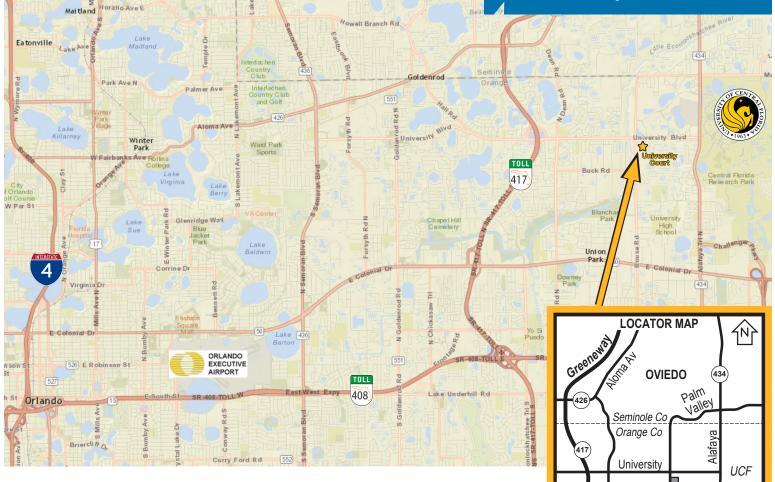

## Orlando MSA **Orlando Office Space** University Court

#### **Property Features**

- Professional office suites available
- Most suites turnkey and ready for immediate occupancy
- Located in a HUB Zone, providing economic incentives for tenants
- Located blocks from University of Central Florida
- Telephone / DSL AT&T and Spectrum
- Parking: 4.8/1,000 SF
- Pylon signage also available for lease
- Within walking distance of Metro Diner, Panera Bread, Chick-fil-A and many other restaurants
- Easy access to University Boulevard, Alafaya Trail, SR 417 (GreeneWay), SR 408 (East-West), SR 50 (Colonial Drive) and Orlando International Airport