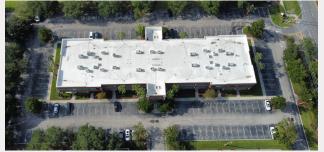

#### **Property Features**

- Professional office suites available
- Most suites turnkey and ready for immediate occupancy
- Located in a HUB Zone, providing economic incentives for tenants
- Located blocks from University of Central Florida
- Telephone / DSL AT&T and Spectrum
- Parking: 4.8/1,000 SF
- Pylon signage also available for lease
- Within walking distance of Metro Diner, Panera Bread, Chick-fil-A and many other restaurants
- Easy access to University Boulevard, Alafaya Trail, SR 417 (GreeneWay), SR 408 (East-West), SR 50 (Colonial Drive) and Orlando International Airport

### As-Builts **Orlando Office Space** University Court

Suite 120 - 1,380± RSF

\*Space plans may have been altered.

Suite 225 - 2,670± RSF

**Ample Parking** 

1800 Pembrook Drive, Suite 350 Orlando, Florida 32810-6928 +1 407 875 9989