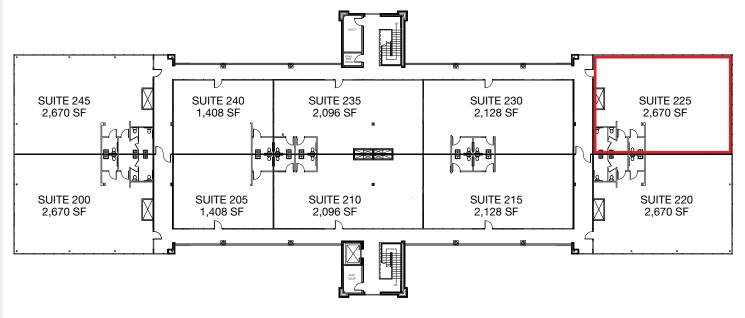

 Available Space

 Suite
 SF
 Available

 120
 1,380
 Now

 165
 1,380
 Now

 225
 2,670
 Now

Lease Rate \$22.00/RSF Mod Gross Net of Janitorial & Electric Minimum 3 Year Lease

## Second Floor

1800 Pembrook Drive, Suite 350 Orlando, Florida 32810-6928 +1 407 875 9989