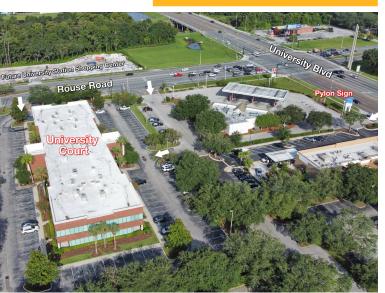

#### Pylon signage on University Boulevard also available for lease

Dean

1800 Pembrook Drive, Suite 350 Orlando, Florida 32810-6928 +1 407 875 9989

e S

Roll

#### **Property Features**

- Professional office suites available
- Most suites turnkey and ready for immediate occupancy
- Located in a HUB Zone, providing economic incentives for tenants
- Located blocks from University of Central Florida
- Telephone / DSL AT&T and Spectrum
- Parking: 4.8/1,000 SF
- Pylon signage also available for lease
- Within walking distance of Metro Diner, Panera Bread, Chick-fil-A and many other restaurants
- Easy access to University Boulevard, Alafaya Trail, SR 417 (GreeneWay), SR 408 (East-West), SR 50 (Colonial Drive) and Orlando International Airport