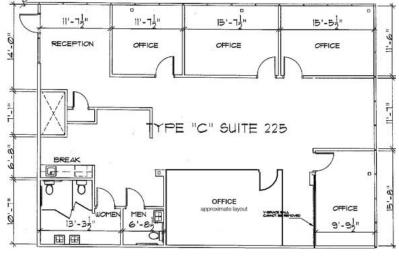

#### Floor Plans **Orlando Office Space** University Court

## Second Floor

1800 Pembrook Drive, Suite 350 Orlando, Florida 32810-6928 +1 407 875 9989

### As-Builts **Orlando Office Space** University Court

Suite 120 - 1,380± RSF

\*Space plans may have been altered.

Suite 225 - 2,670± RSF

**Ample Parking** 

1800 Pembrook Drive, Suite 350 Orlando, Florida 32810-6928 +1 407 875 9989