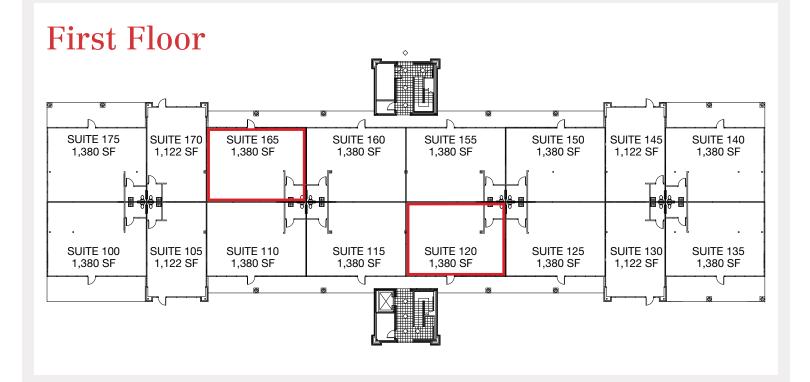

 Available Space

 Suite
 SF
 Available

 120
 1,380
 Now

 165
 1,380
 Now

 225
 2,670
 Now

Lease Rate \$22.00/RSF Mod Gross Net of Janitorial & Electric Minimum 3 Year Lease

#### Floor Plans **Orlando Office Space** University Court