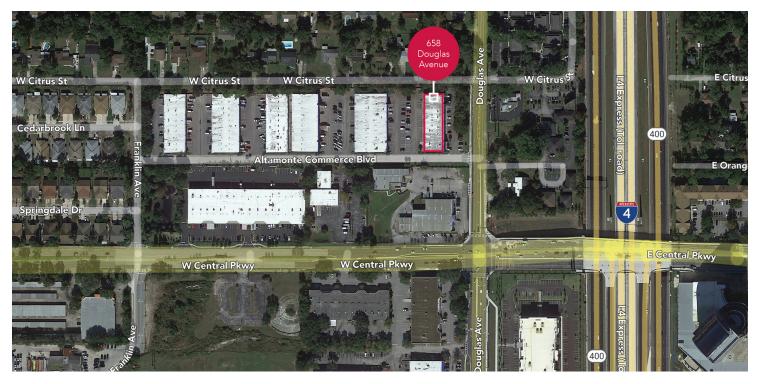

#### 658 DOUGLAS AVENUE | ALTAMONTE SPRINGS, FL 32714

## FOR LEASE



#### **LISTING DATA**

Available SF: 1,600 - 2,400 SF Clear Height: 16'

**Comments:** This property offers small-bay users a functional footprint of office/warehouse square footage along with modern clear height and professional ownership.

#### ECONOMIC DATA

Lease Rate: \$2,708 - \$4,062 per month plus sales tax





COMMERCIAL REAL ESTATE SERVICES Lee & Associates Central Florida www.LeeCFL.com RYAN GRIFFITH 321.281.8512 rgriffith@lee-associates.com BROCK HOLSTON 321.281.8505 bholston@lee-associates.com CHRISTOPHER "CJ" GRIFFITH 321.281.8508 cgriffith@lee-associates.com



#### 658 DOUGLAS AVENUE | ALTAMONTE SPRINGS, FL 32714

# FOR LEASE



#### LEASE INFORMATION

| Lease Type:  | NNN              | Lease Term: | Negotiable                           |
|--------------|------------------|-------------|--------------------------------------|
| Total Space: | 1,600 - 2,400 SF | Lease Rate: | \$2,708.00 - \$4,062.00 per<br>month |

#### **AVAILABLE SPACES**

| SUITE      | TENANT    | SIZE (SF) | LEASE TYPE | LEASE RATE        | DESCRIPTION                          |
|------------|-----------|-----------|------------|-------------------|--------------------------------------|
| Suite 1106 | Available | 2,400 SF  | NNN        | \$4,062 per month | 1,142 SF office with 1 van high door |
| Suite 1102 | Available | 1,600 SF  | NNN        | \$2,708 per month | 780 SF office with 1 van high door   |



COMMERCIAL REAL ESTATE SERVICES