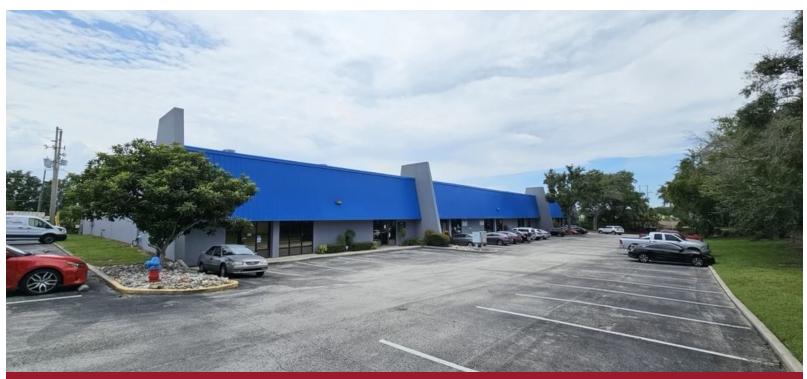

#### 658 DOUGLAS AVENUE | ALTAMONTE SPRINGS, FL 32714

## FOR LEASE

#### **LISTING DATA**

Available SF: 1,600 - 2,400 SF Clear Height: 16'

**Comments:** This property offers small-bay users a functional footprint of office/warehouse square footage along with modern clear height and professional ownership.