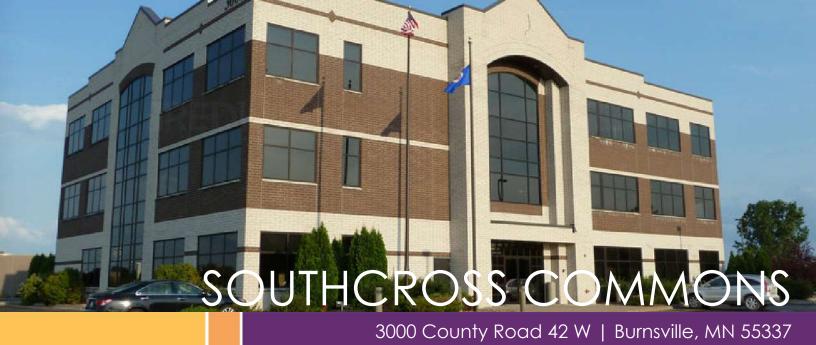

# 1,620 SF to 1,997 SF Office Space For Lease

#### Space Available:

- Suite 204: 1,997 sf
- Suite 302: 1,620 sf
- Lease Rate: \$13.00 psf Net
- 2024 CAM/Utilities: \$6.69 psf and Tax: \$3.46 psf







www.SpaceAvailableMN.com

### **Highlights and Features:**

- Great fit for professional office users
- Common areas are newly remodeled
- Located 1 mile west of Burnsville Center
- Ideal frontage along County Road 42
- Near the Burnsville/Savage border
- Attractive office space
- Year Built: 2001
- 3 floors
- Elevator
- Golf simulator, putting green and fitness center
- Several private offices built out
- Kitchenette
- Large conference room
- High-end wood finishes
- Electronic kiosk
- Parking: 120 spaces
- Proximity to restaurants, shopping, and retailers
- Co-tenants: Vitae Functional