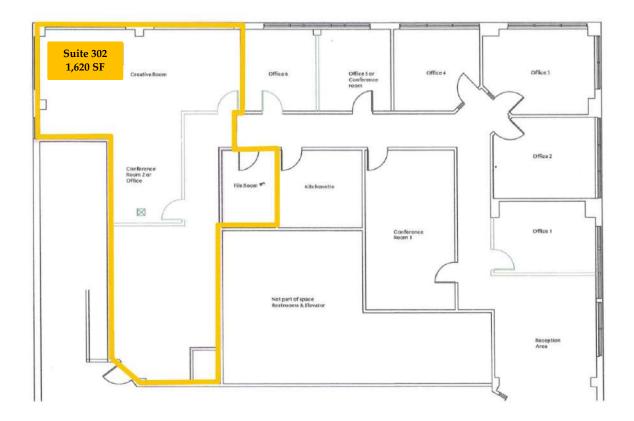

chenette
- Large conference room
- High-end wood finishes
- Electronic kiosk
- Parking: 120 spaces
- Proximity to restaurants, shopping, and retailers
- Co-tenants: Vitae Functional Medicine, Carousel Media Group, Ryan Real Estate, Life Renewal Counseling, Professional Pension Services, Medallion Capital, Bass Law Firm, Stephen C. Fiebiger Law Office, Gold Leaf Estate Planning, Thrivent Financial, Farmers Insurance, Tyler Flatmoe Agency, and **Higher Recruitment**

#### LAURA GILL 612.310.5399

laura@christiansonandco.com

This information is accurate as of the date of printing and is subject to change without notice. All information is deemed accurate, but cannot be guaranteed.

www.SpaceAvailableMN.com

info@SpaceAvailableMN.com | 952.921.5844

### Second Floor Plan



Third Floor Plan



# Interior Photos - Common Area, Simulator and Fitness Center









This information is accurate as of the date of printing and is subject to change without notice. All information is deemed accurate, but cannot be guaranteed.

## Interior Photos - Suite 204









This information is accurate as of the date of printing and is subject to change without notice. All information is deemed accurate, but cannot be guaranteed.

Map



Aerial



This information is accurate as of the date of printing and is subject to change without notice. All information is deemed accurate, but cannot be guaranteed.