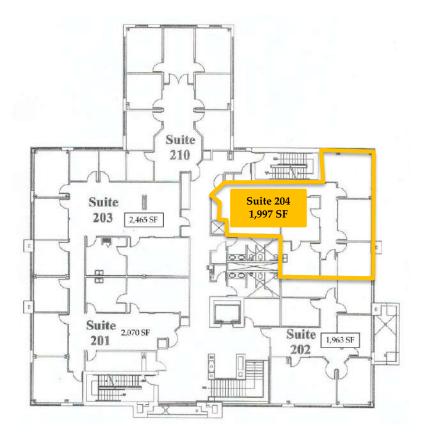

ices built out
- Kitchenette
- Large conference room
- High-end wood finishes
- Electronic kiosk
- Parking: 120 spaces
- Proximity to restaurants, shopping, and retailers
- Co-tenants: Vitae Functional Medicine, Carousel Media Group, Ryan Real Estate, Life Renewal Counseling, Professional Pension Services, Medallion Capital, Bass Law Firm, Stephen C. Fiebiger Law Office, Gold Leaf Estate Planning, Thrivent Financial, Farmers Insurance, Tyler Flatmoe Agency, and **Higher Recruitment**

#### LAURA GILL 612.310.5399

laura@christiansonandco.com

This information is accurate as of the date of printing and is subject to change without notice. All information is deemed accurate, but cannot be guaranteed.

www.SpaceAvailableMN.com

info@SpaceAvailableMN.com | 952.921.5844

### Second Floor Plan



Third Floor Plan



# Interior Photos - Common Area, Simulator and Fitness Center









This information is accurate as of the date of printing and is subject to change without notice. All information is deemed accurate, but cannot be guaranteed.

## Interior Photos - Suite 204









This information is accurate as of the date of printing and is subject to change without notice. All information is deemed accurate, but cannot be guaranteed.

Map



Aerial



This information is accurate as of the date of printing and is subject to change without notice. All information is deemed accurate, but cannot be guaranteed.