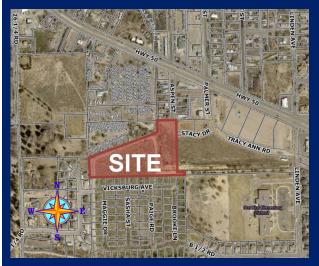

## **TBD Aspen Street, Grand Junction, CO 81503**

LOT 1 in the CARVILLE SIMPLE SUBDIVISION 6.77 AC on Orchard Mesa Prime Multifamily Opportunity up to 12 units per acre Close to Highway 6 & 50, Restaurants, Venders, and Schools with Utilities and Access available