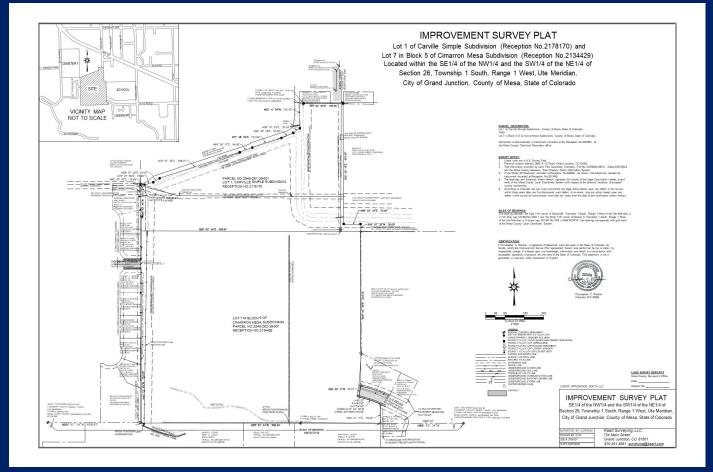

## **TBD Aspen Street, Grand Junction, CO 81503**

LOT 1 in the CARVILLE SIMPLE SUBDIVISION 6.77 AC on Orchard Mesa Prime Multifamily Opportunity up to 12 units per acre Close to Highway 6 & 50, Restaurants, Venders, and Schools with Utilities and Access available