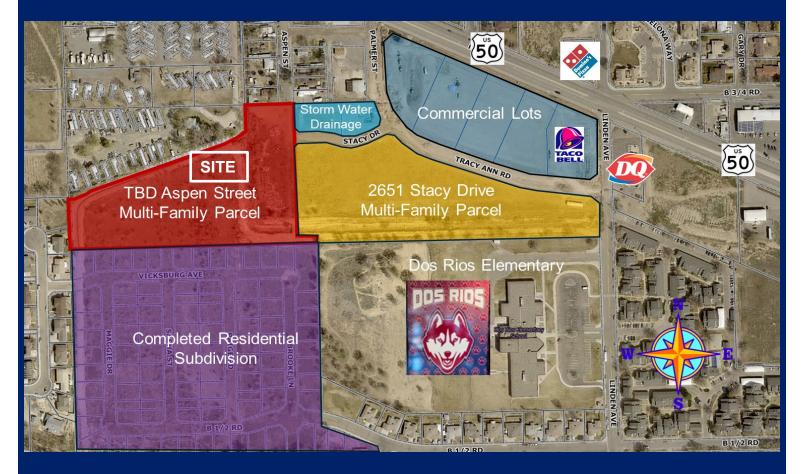

## **TBD Aspen Street, Grand Junction, CO 81503**

LOT 1 in the CARVILLE SIMPLE SUBDIVISION 6.77 AC on Orchard Mesa Prime Multifamily Opportunity up to 12 units per acre Close to Highway 6 & 50, Restaurants, Venders, and Schools with Utilities and Access available