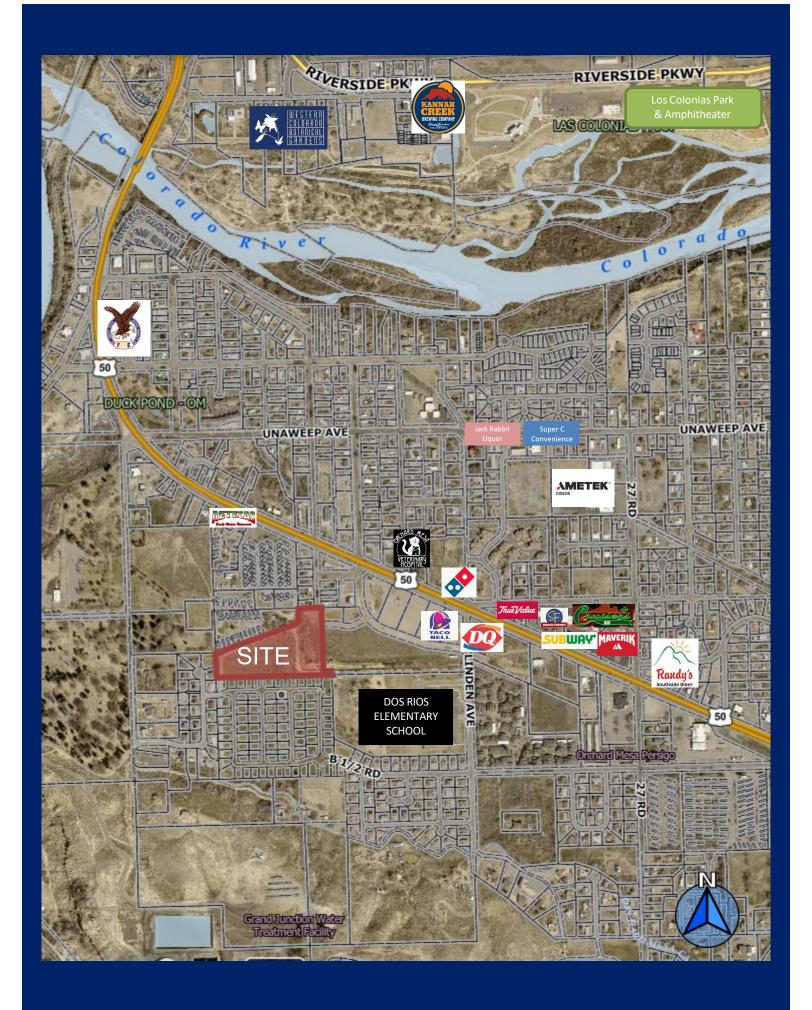

## **TBD Aspen Street, Grand Junction, CO 81503**

LOT 1 in the CARVILLE SIMPLE SUBDIVISION 6.77 AC on Orchard Mesa Prime Multifamily Opportunity up to 12 units per acre Close to Highway 6 & 50, Restaurants, Venders, and Schools with Utilities and Access available