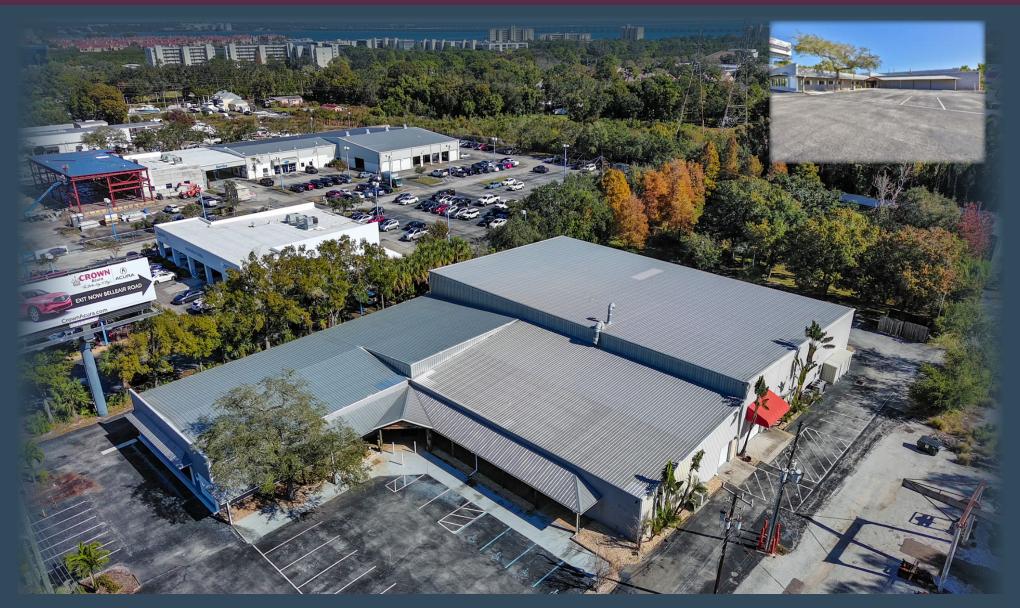

### **EXECUTIVE SUMMARY**

Building Size: 31,018± SF Showroom/Warehouse

Lot Size: 1.7650± Acres/ 76,883± SF

Building Class: E

Exterior Construction: Pre-Engineered Metal

Roof Material: Corrugated Metal
Year Built: 2002/Addition 2019

Renovation: 2023

Opportunity Zone (Y/N): N

Climate Controlled: 100%

Floor System: Slab on Grade

Flood Zone: X

Road Frontage: 218' Frontage US Highway 19 N

Traffic Counts: 90,000+ Cars (FDOT)

Parking: 50±

#### **PROPERTY HIGHLIGHTS**

- Ceiling Heights: 10'+ Production;17'± 23'± Warehouse
- OH Doors: Two 8'± x 8'±; Two 10'± x 10'± & One 8'± 10'±
- Sprinkled
- Security System
- Next to the New City Furniture
- Good Parking with Pylon Signage
- · Additional Billboard Income
- Incredible Visibility US Hwy 19

#### **PROPERTY OVERVIEW**

This multi-functional industrial showroom-warehouse is located in the heart of Pinellas County with easy access to the surrounding Hillsborough, Sarasota, and Pasco Counties in the thriving Tampa Bay MSA. The site has outstanding visibility from US Highway 19, a high-traffic roadway with over 90,000 cars passing by the site's pylon signage and billboard daily. There is approximately 218+ feet of direct highway frontage.

The property boasts a total area of 31,018± square feet, strategically situated on a 1.76± acre lot. It is entirely climate-controlled, ensuring a comfortable and consistent environment throughout the year. There is also a billboard that transfers with the property for use by the buyer or may continue to be rented out for additional income.