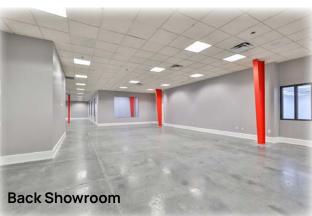

The showroom/production area has 9 high-end glassed private offices, large conference room, open showroom/bullpen area, server room, and a nice upscale employee lounge/kitchen area with built in cabinetry. There are also men's and women's multi-stall bathrooms. Ceiling heights are 10' to 10'11'±.