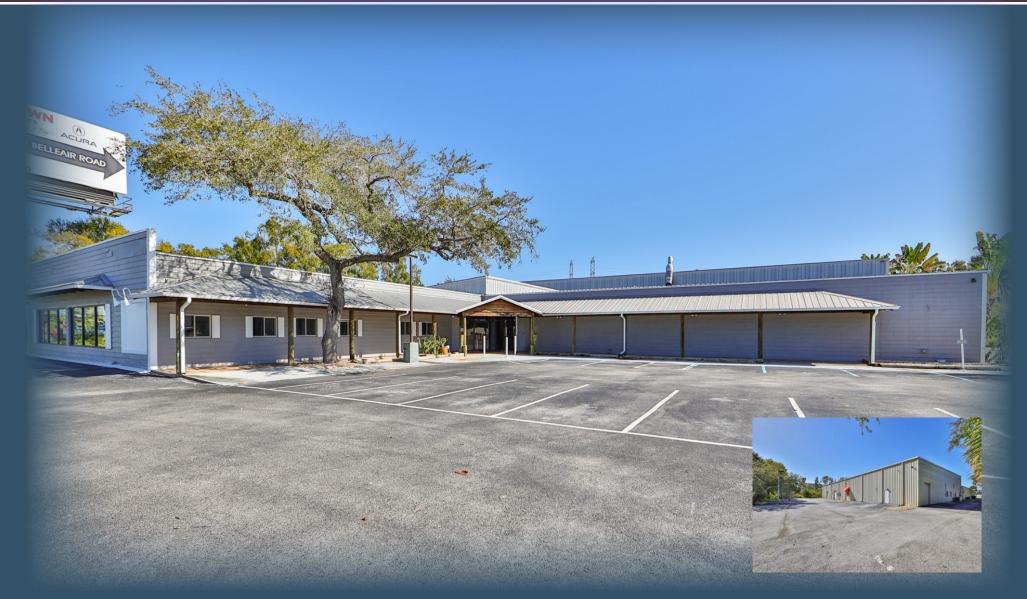

#### **PROPERTY OVERVIEW**

This multi-functional industrial showroom-warehouse is located in the heart of Pinellas County with easy access to the surrounding Hillsborough, Sarasota, and Pasco Counties in the thriving Tampa Bay MSA. The site has outstanding visibility from US Highway 19, a high-traffic roadway with over 90,000 cars passing by the site's pylon signage and billboard daily. There is approximately 218+ feet of direct highway frontage.

This exceptional property features a versatile corporate styled headquarters that can be used as a production or showroom space with manufacturing/storage warehouse. Constructed in 2002, with an addition in 2019 and a comprehensive renovation in 2023, it offers modern, sleek and efficient space for a variety of business needs.

The property boasts a total area of 31,018± square feet, strategically situated on a 1.76± acre lot. It is entirely climate-controlled, ensuring a comfortable and consistent environment throughout the year. There is also a billboard that transfers with the property for use by the buyer or may continue to be rented out for additional income.