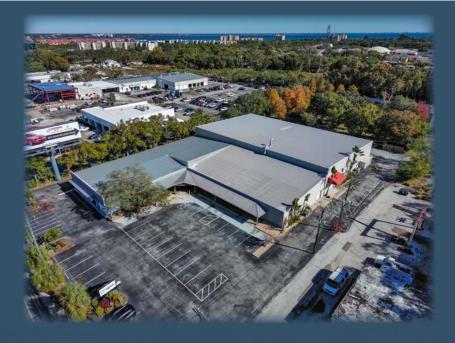

### **EXECUTIVE SUMMARY**

Building Size: 31,018± SF Showroom/Warehouse

Lot Size: 1.7650± Acres/ 76,883± SF

Building Class: E

Exterior Construction: Pre-Engineered Metal

Roof Material: Corrugated Metal
Year Built: 2002/Addition 2019

#### **PROPERTY OVERVIEW**

This multi-functional industrial showroom-warehouse is located in the heart of Pinellas County with easy access to the surrounding Hillsborough, Sarasota, and Pasco Counties in the thriving Tampa Bay MSA. The site has outstanding visibility from US Highway 19, a high-traffic roadway with over 90,000 cars passing by the site's pylon signage and billboard daily. There is approximately 218+ feet of direct highway frontage.

This exceptional property features a versatile corporate styled headquarters that can be used as a production or showroom space with manufacturing/storage warehouse. Constructed in 2002, with an addition in 2019 and a comprehensive renovation in 2023, it offers modern, sleek and efficient space for a variety of business needs.

The property boasts a total area of 31,018± square feet, strategically situated on a 1.76± acre lot. It is entirely climate-controlled, ensuring a comfortable and consistent environment throughout the year. There is also a billboard that transfers with the property for use by the buyer or may continue to be rented out for additional income.