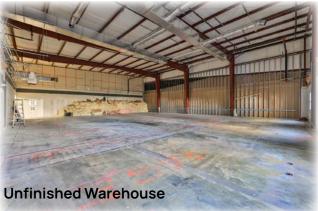

The warehouse portion of the building has ceiling heights from 17' to 23' $\pm$  accommodating a wide range of industrial and storage requirements. There is 3 phase power, multiple overhead doors for convenient loading and unloading: two measuring 8 x 8 feet, two at 10 x 10 feet, and one 8 x 10-foot door.