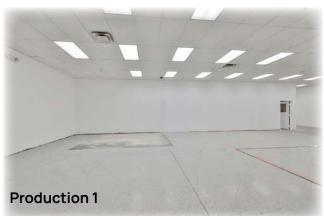

The showroom/production area has 9 high-end glassed private offices, large conference room, open showroom/bullpen area, server room, and a nice upscale employee lounge/kitchen area with built in cabinetry. There are also men's and women's multi-stall bathrooms. Ceiling heights are 10' to 10'11'±.

The warehouse portion of the building has ceiling heights from 17' to 23' $\pm$  accommodating a wide range of industrial and storage requirements. There is 3 phase power, multiple overhead doors for convenient loading and unloading: two measuring 8 x 8 feet, two at 10 x 10 feet, and one 8 x 10-foot door.