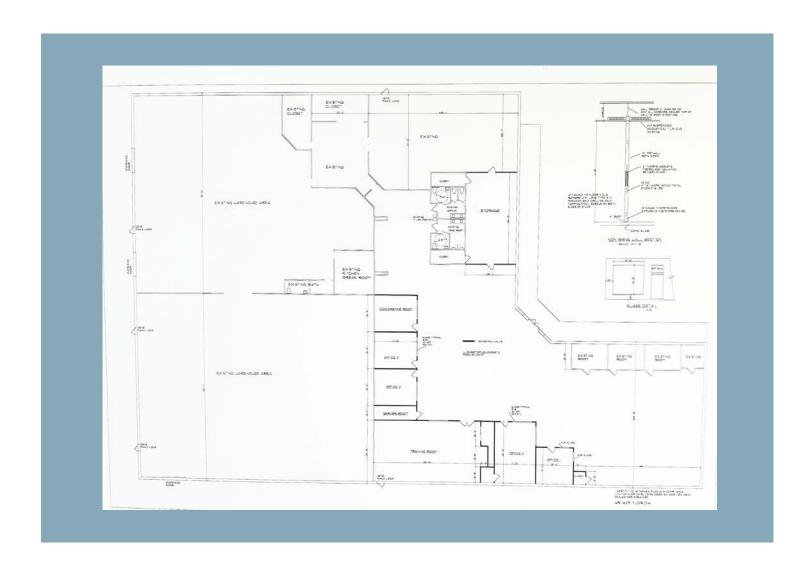

## **FLOOR PLAN**

The showroom/production area has 9 high-end glassed private offices, large conference room, open showroom/bullpen area, server room, and a nice upscale employee lounge/kitchen area with built in cabinetry. There are also men's and women's multi-stall bathrooms. Ceiling heights are 10' to 10'11'±.

The warehouse portion of the building has ceiling heights from 17' to 23' $\pm$  accommodating a wide range of industrial and storage requirements. There is 3 phase power, multiple overhead doors for convenient loading and unloading: two measuring 8 x 8 feet, two at 10 x 10 feet, and one 8 x 10-foot door.