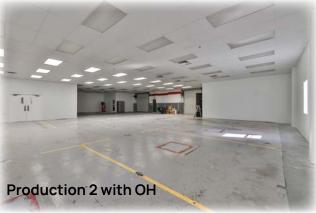

The warehouse portion of the building has ceiling heights from 17' to 23' $\pm$  accommodating a wide range of industrial and storage requirements. There is 3 phase power, multiple overhead doors for convenient loading and unloading: two measuring 8 x 8 feet, two at 10 x 10 feet, and one 8 x 10-foot door.

Key features of the building include:

- Extensive direct highway frontage of 218 feet, providing high visibility
- Daily traffic counts of 90,000+ cars
- Pylon signage and billboard income
- Robust infrastructure with 3-phase power, ideal for heavy machinery and equipment
- Multiple overhead doors for convenient loading/unloading: two measuring 8 x 8', two at 10 x 10', and one 8 x 10' door
- Advanced safety features, including a comprehensive sprinkler system and a security setup with key fob entry, to ensure the protection of assets and personnel