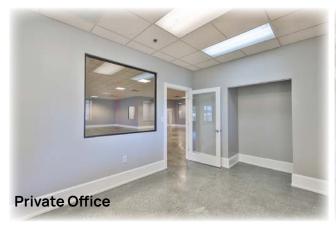

The showroom/production area has 9 high-end glassed private offices, large conference room, open showroom/bullpen area, server room, and a nice upscale employee lounge/kitchen area with built in cabinetry. There are also men's and women's multi-stall bathrooms. Ceiling heights are 10' to 10'11'±.