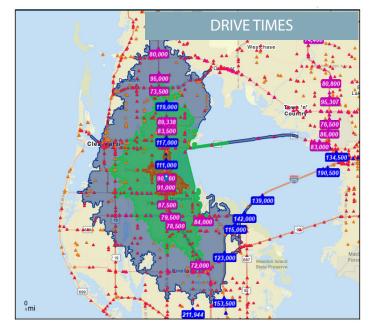

## **DEMOGRAPHICS**

| POPULATION            | 1-MILE   | 3-MILE   | 5-MILE   |
|-----------------------|----------|----------|----------|
| 2028 Projection       | 12,238   | 99,667   | 229,372  |
| 2023 Population       | 12,192   | 98,989   | 228,723  |
| 2023-2028 Annual Rate | 0.08%    | 0.14%    | 0.06%    |
| 2020-2023 Annual Rate | 0.34%    | 0.70%    | 0.43%    |
| 2010-2020 Annual Rate | 1.60%    | 0.68%    | 0.48%    |
| 2023 Median Age       | 50       | 47.9     | 48.4     |
| HOUSEHOLDS            |          |          |          |
| 2028 Projection       | 6,284    | 46,059   | 105,629  |
| 2023 Households       | 6,220    | 45,269   | 104,238  |
| 2020 Households       | 6,102    | 43,981   | 102,186  |
| 2010 Households       | 5,054    | 40,344   | 96,699   |
| 2023 Avg. HH Income   | \$92,158 | \$79,600 | \$82,344 |

| RADIUS & TRAFFIC COUNTS                                                                                                                                                                                                                                                                                                                                                                                                                                                                                                                                                                                                                                                                                                                                                                                                                                                                                                                                                                                                                                                                                                                                                                                                                                                                                                                                                                                                                                                                                                                                                                                                                                                                                                                                                                                                                                                                                                                                                                                                                                                                                                        |
|--------------------------------------------------------------------------------------------------------------------------------------------------------------------------------------------------------------------------------------------------------------------------------------------------------------------------------------------------------------------------------------------------------------------------------------------------------------------------------------------------------------------------------------------------------------------------------------------------------------------------------------------------------------------------------------------------------------------------------------------------------------------------------------------------------------------------------------------------------------------------------------------------------------------------------------------------------------------------------------------------------------------------------------------------------------------------------------------------------------------------------------------------------------------------------------------------------------------------------------------------------------------------------------------------------------------------------------------------------------------------------------------------------------------------------------------------------------------------------------------------------------------------------------------------------------------------------------------------------------------------------------------------------------------------------------------------------------------------------------------------------------------------------------------------------------------------------------------------------------------------------------------------------------------------------------------------------------------------------------------------------------------------------------------------------------------------------------------------------------------------------|
| 22,500<br>23,031<br>21,300<br>24,500<br>89,338<br>64,265<br>24,000                                                                                                                                                                                                                                                                                                                                                                                                                                                                                                                                                                                                                                                                                                                                                                                                                                                                                                                                                                                                                                                                                                                                                                                                                                                                                                                                                                                                                                                                                                                                                                                                                                                                                                                                                                                                                                                                                                                                                                                                                                                             |
| 27,000 15,100 25,000 27,500 66,960 52,000 55,000 55,000 55,000                                                                                                                                                                                                                                                                                                                                                                                                                                                                                                                                                                                                                                                                                                                                                                                                                                                                                                                                                                                                                                                                                                                                                                                                                                                                                                                                                                                                                                                                                                                                                                                                                                                                                                                                                                                                                                                                                                                                                                                                                                                                 |
| 77,373 25,000 16,116 18,000 119,000 111,000 111,000 22,624                                                                                                                                                                                                                                                                                                                                                                                                                                                                                                                                                                                                                                                                                                                                                                                                                                                                                                                                                                                                                                                                                                                                                                                                                                                                                                                                                                                                                                                                                                                                                                                                                                                                                                                                                                                                                                                                                                                                                                                                                                                                     |
| 20,000 22,000 00,160 01,000 L                                                                                                                                                                                                                                                                                                                                                                                                                                                                                                                                                                                                                                                                                                                                                                                                                                                                                                                                                                                                                                                                                                                                                                                                                                                                                                                                                                                                                                                                                                                                                                                                                                                                                                                                                                                                                                                                                                                                                                                                                                                                                                  |
| 52,500 58,500 South High; 25,984                                                                                                                                                                                                                                                                                                                                                                                                                                                                                                                                                                                                                                                                                                                                                                                                                                                                                                                                                                                                                                                                                                                                                                                                                                                                                                                                                                                                                                                                                                                                                                                                                                                                                                                                                                                                                                                                                                                                                                                                                                                                                               |
| 15,777   5,500   11,627   Feather Sound   142,000   143,410   66,250   142,000   142,000   143,410   143,410   143,410   143,410   143,410   143,410   143,410   143,410   143,410   143,410   143,410   143,410   143,410   143,410   143,410   143,410   143,410   143,410   143,410   143,410   143,410   143,410   143,410   143,410   143,410   143,410   143,410   143,410   143,410   143,410   143,410   143,410   143,410   143,410   143,410   143,410   143,410   143,410   143,410   143,410   143,410   143,410   143,410   143,410   143,410   143,410   143,410   143,410   143,410   143,410   143,410   143,410   143,410   143,410   143,410   143,410   143,410   143,410   143,410   143,410   143,410   143,410   143,410   143,410   143,410   143,410   143,410   143,410   143,410   143,410   143,410   143,410   143,410   143,410   143,410   143,410   143,410   143,410   143,410   143,410   143,410   143,410   143,410   143,410   143,410   143,410   143,410   143,410   143,410   143,410   143,410   143,410   143,410   143,410   143,410   143,410   143,410   143,410   143,410   143,410   143,410   143,410   143,410   143,410   143,410   143,410   143,410   143,410   143,410   143,410   143,410   143,410   143,410   143,410   143,410   143,410   143,410   143,410   143,410   143,410   143,410   143,410   143,410   143,410   143,410   143,410   143,410   143,410   143,410   143,410   143,410   143,410   143,410   143,410   143,410   143,410   143,410   143,410   143,410   143,410   143,410   143,410   143,410   143,410   143,410   143,410   143,410   143,410   143,410   143,410   143,410   143,410   143,410   143,410   143,410   143,410   143,410   143,410   143,410   143,410   143,410   143,410   143,410   143,410   143,410   143,410   143,410   143,410   143,410   143,410   143,410   143,410   143,410   143,410   143,410   143,410   143,410   143,410   143,410   143,410   143,410   143,410   143,410   143,410   143,410   143,410   143,410   143,410   143,410   143,410   143,410   143,410   143,410   143,410   143,410   143,4 |
| 26,500 52,000 52,000 52,000 52,000 52,000 52,000 52,000 52,000 52,000 52,000 52,000 52,000 52,000 52,000 52,000 52,000 52,000 52,000 52,000 52,000 52,000 52,000 52,000 52,000 52,000 52,000 52,000 52,000 52,000 52,000 52,000 52,000 52,000 52,000 52,000 52,000 52,000 52,000 52,000 52,000 52,000 52,000 52,000 52,000 52,000 52,000 52,000 52,000 52,000 52,000 52,000 52,000 52,000 52,000 52,000 52,000 52,000 52,000 52,000 52,000 52,000 52,000 52,000 52,000 52,000 52,000 52,000 52,000 52,000 52,000 52,000 52,000 52,000 52,000 52,000 52,000 52,000 52,000 52,000 52,000 52,000 52,000 52,000 52,000 52,000 52,000 52,000 52,000 52,000 52,000 52,000 52,000 52,000 52,000 52,000 52,000 52,000 52,000 52,000 52,000 52,000 52,000 52,000 52,000 52,000 52,000 52,000 52,000 52,000 52,000 52,000 52,000 52,000 52,000 52,000 52,000 52,000 52,000 52,000 52,000 52,000 52,000 52,000 52,000 52,000 52,000 52,000 52,000 52,000 52,000 52,000 52,000 52,000 52,000 52,000 52,000 52,000 52,000 52,000 52,000 52,000 52,000 52,000 52,000 52,000 52,000 52,000 52,000 52,000 52,000 52,000 52,000 52,000 52,000 52,000 52,000 52,000 52,000 52,000 52,000 52,000 52,000 52,000 52,000 52,000 52,000 52,000 52,000 52,000 52,000 52,000 52,000 52,000 52,000 52,000 52,000 52,000 52,000 52,000 52,000 52,000 52,000 52,000 52,000 52,000 52,000 52,000 52,000 52,000 52,000 52,000 52,000 52,000 52,000 52,000 52,000 52,000 52,000 52,000 52,000 52,000 52,000 52,000 52,000 52,000 52,000 52,000 52,000 52,000 52,000 52,000 52,000 52,000 52,000 52,000 52,000 52,000 52,000 52,000 52,000 52,000 52,000 52,000 52,000 52,000 52,000 52,000 52,000 52,000 52,000 52,000 52,000 52,000 52,000 52,000 52,000 52,000 52,000 52,000 52,000 52,000 52,000 52,000 52,000 52,000 52,000 52,000 52,000 52,000 52,000 52,000 52,000 52,000 52,000 52,000 52,000 52,000 52,000 52,000 52,000 52,000 52,000 52,000 52,000 52,000 52,000 52,000 52,000 52,000 52,000 52,000 52,000 52,000 52,000 52,000 52,000 52,000 52,000 52,000 52,000 52,000 52,000 52,000 52,000 52,000 52,000 52,000 52,000 52,000 52,000 52,000 52 |
| 29,000<br>15,082 st Parameter<br>27,210<br>17,036<br>19,500<br>13,500<br>13,500<br>13,500<br>13,500<br>13,500<br>13,500<br>13,500<br>13,500                                                                                                                                                                                                                                                                                                                                                                                                                                                                                                                                                                                                                                                                                                                                                                                                                                                                                                                                                                                                                                                                                                                                                                                                                                                                                                                                                                                                                                                                                                                                                                                                                                                                                                                                                                                                                                                                                                                                                                                    |

| POPULATION            | 5-MINUTE | 10-MINUTE | 15-MINUTE |
|-----------------------|----------|-----------|-----------|
| 2028 Projection       | 15,713   | 156,796   | 388,290   |
| 2023 Population       | 15,578   | 155,518   | 387,839   |
| 2023-2028 Annual Rate | 0.17%    | 0.16%     | 0.02%     |
| 2020-2023 Annual Rate | 2.44%    | 0.59%     | 0.37%     |
| 2010-2020 Annual Rate | 1.86%    | 0.57%     | 0.52%     |
| 2023 Median Age       | 52.3     | 48.6      | 49.5      |
| HOUSEHOLDS            |          |           |           |
| 2028 Projection       | 8,179    | 72,442    | 178,459   |
| 2023 Households       | 8,047    | 71,071    | 176,503   |
| 2020 Households       | 7,337    | 69,261    | 172,899   |
| 2010 Households       | 6,204    | 64,812    | 163,050   |
| 2023 Avg. HH Income   | \$91,654 | \$80,124  | \$85,363  |