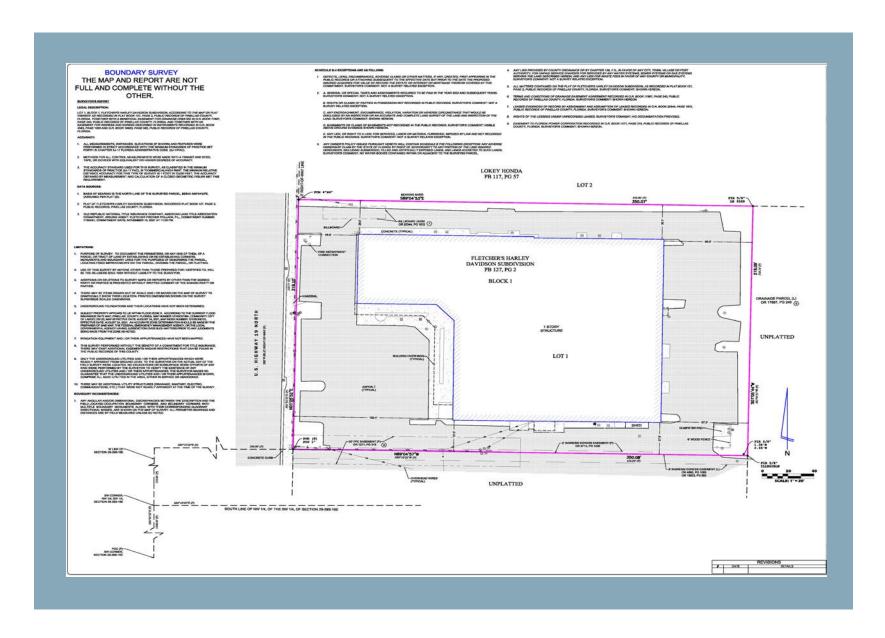

## **SURVEY**

Renovation: 2023

Opportunity Zone (Y/N): N

Climate Controlled: 100%

Floor System: Slab on Grade

Flood Zone: X

Road Frontage: 218' Frontage US Highway 19 N

Traffic Counts: 90,000+ Cars (FDOT)

Parking: 50±

#### **PROPERTY OVERVIEW**

This multi-functional industrial showroom-warehouse is located in the heart of Pinellas County with easy access to the surrounding Hillsborough, Sarasota, and Pasco Counties in the thriving Tampa Bay MSA. The site has outstanding visibility from US Highway 19, a high-traffic roadway with over 90,000 cars passing by the site's pylon signage and billboard daily. There is approximately 218+ feet of direct highway frontage.