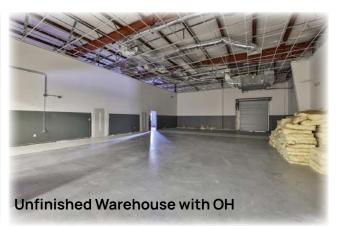

The warehouse portion of the building has ceiling heights from 17' to 23' $\pm$  accommodating a wide range of industrial and storage requirements. There is 3 phase power, multiple overhead doors for convenient loading and unloading: two measuring 8 x 8 feet, two at 10 x 10 feet, and one 8 x 10-foot door.

Key features of the building include:

- Extensive direct highway frontage of 218 feet, providing high visibility
- Daily traffic counts of 90,000+ cars
- Pylon signage and billboard income
- Robust infrastructure with 3-phase power, ideal for heavy machinery and equipment
- Multiple overhead doors for convenient loading/unloading: two measuring 8 x 8', two at 10 x 10', and one 8 x 10' door
- Advanced safety features, including a comprehensive sprinkler system and a security setup with key fob entry, to ensure the protection of assets and personnel