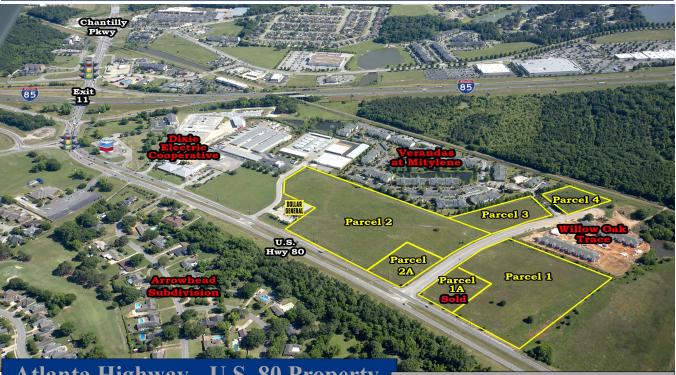

## Atlanta Highway - U.S. 80 Property Montgomery, AL 36117

Listed Price:Land Size:

: See Price List Parcel 1: <u>+</u> 6.45 Ac.

- Parcel 1A: Sold
  - Parcel 2: +14.16 Ac.
  - Parcel 2A: <u>+</u> 60,000 S.F.
- Parcel 3: <u>+</u> 2.55 Ac.
- Parcel 4: <u>+</u> 1.78 Ac.
- Interstate: I-85 (Exit 11)
- Zoning: B-2 & B-3 (Highway Commercial)
- Best Use: Retail/Bank/Restaurant/Church
- Accessibility: Excellent
- Listing Type: Exclusive

## $\pm$ 26 Acres of B-2 and B-3 zoned property located on Atlanta Highway/U.S. 80 with $\pm$ 1,345 feet of frontage. Owner will subdivide. Excellent location for restaurant, commercial retail office church or school

## **PRICING SCHEDULE**

(As of 05/08/24)

| <b>Parcel</b> | <u>Zoning</u> | <u>Approx. Size</u>  | <b>Listed Price</b> |
|---------------|---------------|----------------------|---------------------|
| 1             | <b>B-3</b>    | <u>+</u> 6.45 Ac.    | \$5.00/S.F.         |
| 1A            | <b>B-3</b>    | <u>+</u> 72,800 S.F. | Sold                |
| 2             | <b>B-3</b>    | <u>+</u> 14.16 Ac.   | \$4.00/S.F.         |
| 2A            | <b>B-3</b>    | <u>+</u> 60,000 S.F. | \$10.00/S.F.        |
| 3             | B-2           | <u>+</u> 2.55 Ac.    | \$2.50/S.F.         |
| 4             | <b>B-2</b>    | <u>+</u> 1.78 Ac.    | \$2.50/S.F.         |