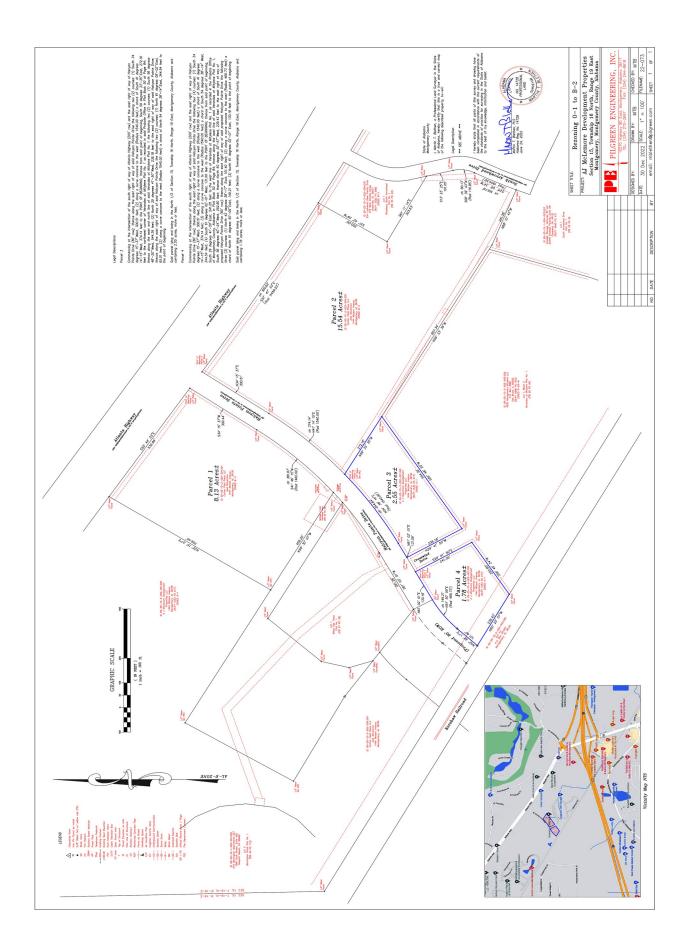

## Atlanta Highway - U.S. 80 Property Montgomery, AL 36117

Listed Price:Land Size:

: See Price List Parcel 1: <u>+</u> 6.45 Ac.

- Parcel 1A: Sold
  - Parcel 2: +14.16 Ac.
  - Parcel 2A: <u>+</u> 60,000 S.F.
- Parcel 3: <u>+</u> 2.55 Ac.
- Parcel 4: <u>+</u> 1.78 Ac.
- Interstate: I-85 (Exit 11)
- Zoning: B-2 & B-3 (Highway Commercial)
- Best Use: Retail/Bank/Restaurant/Church
- Accessibility: Excellent
- Listing Type: Exclusive

## **PRICING SCHEDULE**

(As of 05/08/24)

| <b>Parcel</b> | <u>Zoning</u> | <u>Approx. Size</u>  | <b>Listed Price</b> |
|---------------|---------------|----------------------|---------------------|
| 1             | <b>B-3</b>    | <u>+</u> 6.45 Ac.    | \$5.00/S.F.         |
| 1A            | <b>B-3</b>    | <u>+</u> 72,800 S.F. | Sold                |
| 2             | <b>B-3</b>    | <u>+</u> 14.16 Ac.   | \$4.00/S.F.         |
| 2A            | <b>B-3</b>    | <u>+</u> 60,000 S.F. | \$10.00/S.F.        |
| 3             | B-2           | <u>+</u> 2.55 Ac.    | \$2.50/S.F.         |
| 4             | <b>B-2</b>    | <u>+</u> 1.78 Ac.    | \$2.50/S.F.         |