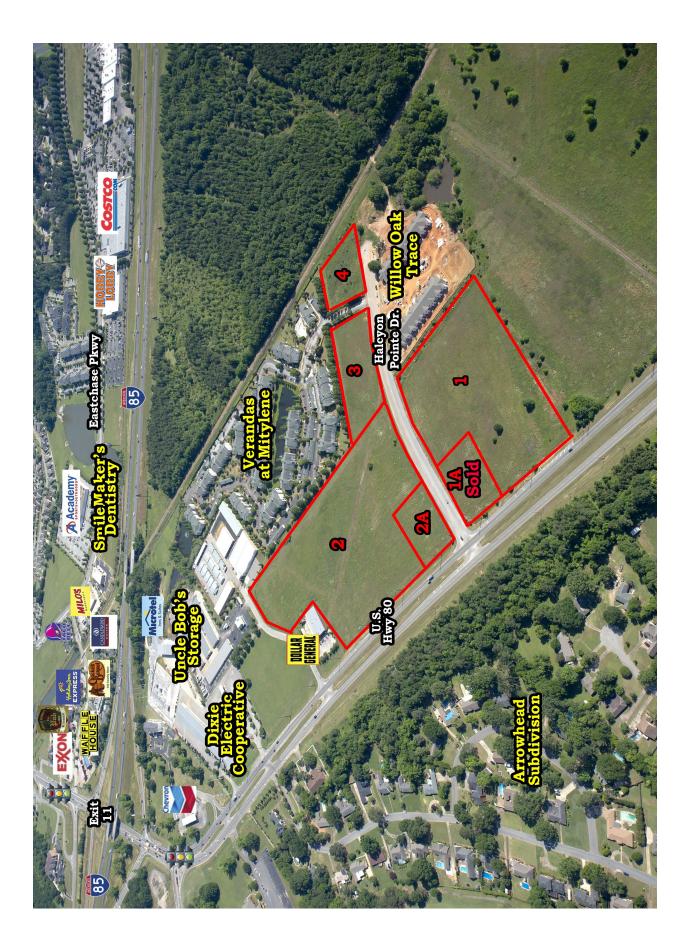

## Atlanta Highway - U.S. 80 Property Montgomery, AL 36117

Listed Price:Land Size:

: See Price List Parcel 1: <u>+</u> 6.45 Ac.

- Parcel 1A: Sold
  - Parcel 2: +14.16 Ac.
  - Parcel 2A: <u>+</u> 60,000 S.F.
- Parcel 3: <u>+</u> 2.55 Ac.
- Parcel 4: <u>+</u> 1.78 Ac.
- Interstate: I-85 (Exit 11)
- Zoning: B-2 & B-3 (Highway Commercial)
- Best Use: Retail/Bank/Restaurant/Church
- Accessibility: Excellent
- Listing Type: Exclusive

## $\pm$ 26 Acres of B-2 and B-3 zoned property located on Atlanta Highway/U.S. 80 with $\pm$ 1,345 feet of frontage. Owner will subdivide. Excellent location for restaurant, commercial retail office church or school

## **PRICING SCHEDULE**

(As of 05/08/24)

| <b>Parcel</b> | <u>Zoning</u> | <u>Approx. Size</u>  | <b>Listed Price</b> |
|---------------|---------------|----------------------|---------------------|
| 1             | <b>B-3</b>    | <u>+</u> 6.45 Ac.    | \$5.00/S.F.         |
| 1A            | <b>B-3</b>    | <u>+</u> 72,800 S.F. | Sold                |
| 2             | <b>B-3</b>    | <u>+</u> 14.16 Ac.   | \$4.00/S.F.         |
| 2A            | <b>B-3</b>    | <u>+</u> 60,000 S.F. | \$10.00/S.F.        |
| 3             | B-2           | <u>+</u> 2.55 Ac.    | \$2.50/S.F.         |
| 4             | <b>B-2</b>    | <u>+</u> 1.78 Ac.    | \$2.50/S.F.         |