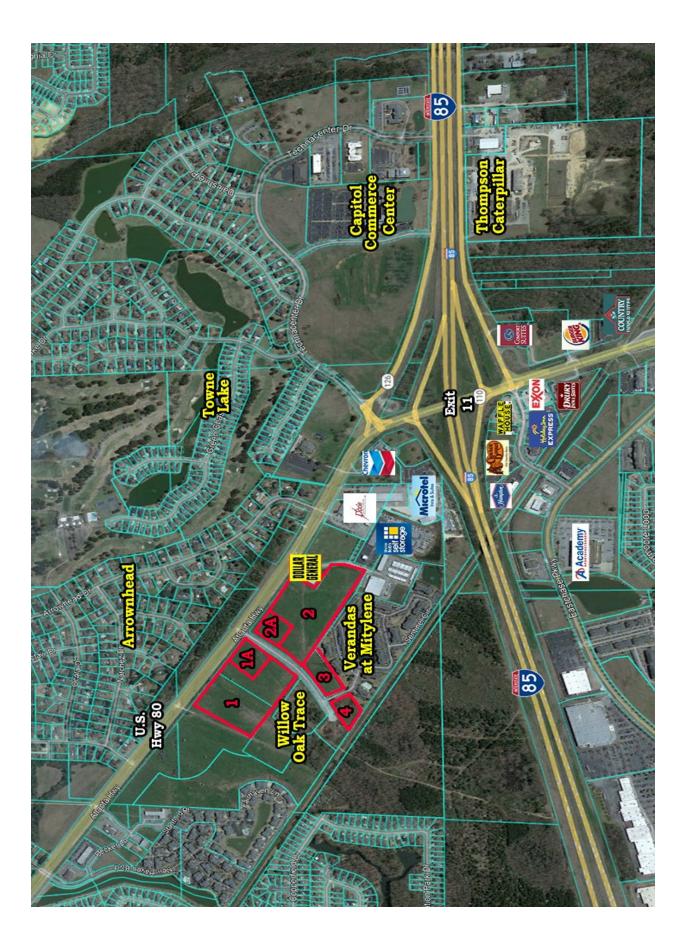

## Atlanta Highway - U.S. 80 Property Montgomery, AL 36117

Listed Price:Land Size:

: See Price List Parcel 1: <u>+</u> 6.45 Ac.

- Parcel 1A: Sold
  - Parcel 2: +14.16 Ac.
  - Parcel 2A: <u>+</u> 60,000 S.F.
- Parcel 3: <u>+</u> 2.55 Ac.
- Parcel 4: <u>+</u> 1.78 Ac.
- Interstate: I-85 (Exit 11)
- Zoning: B-2 & B-3 (Highway Commercial)
- Best Use: Retail/Bank/Restaurant/Church
- Accessibility: Excellent
- Listing Type: Exclusive

## $\pm$ 26 Acres of B-2 and B-3 zoned property located on Atlanta Highway/U.S. 80 with $\pm$ 1,345 feet of frontage. Owner will subdivide. Excellent location for restaurant, commercial retail office church or school