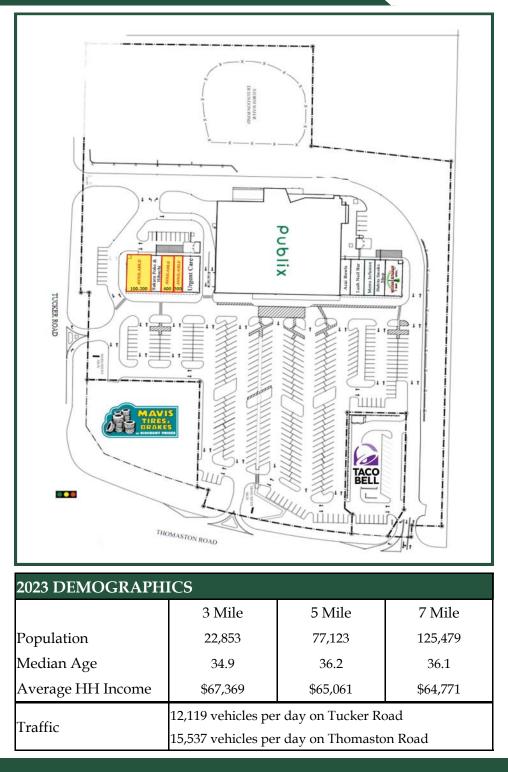

### **Tobesofkee Crossing** 5577, 5581, & 5585 Thomaston Road Macon. GA 31220

Tobesofkee Crossing is a  $66,000\pm$  sf shopping center anchored by a  $48,387\pm$  sf Publix grocery store. The property is situated on 12.69 acres. Located at the corner of Thomaston and Tucker Roads in Macon, GA, in close proximity to Wesleyan College, Idle Hour Country Club, Lake Tobesofkee and I-475. Its prominent location along the Thomaston Road corridor offers easy access, great visibility and high traffic. The property caters to Macon's student population and high income households in the area. Outparcels include Taco Bell and Mavis Tire.

#### HIGHLIGHTS

- $66,000\pm$  SF Shopping Center Available suites are 1<sup>st</sup> generation spaces
- Anchored by a 48,387 SF Publix Super Market
- Convenient to I-475
- Close proximity to Eisenhower Crossing, the new 10,000 seat amphitheater, worlds largest indoor pickleball sports complex, and Lake Tobesofkee.
- Located at a signalized intersection.
- Serves a 7 mile area as the next nearest Publix grocery store is 7 miles away.