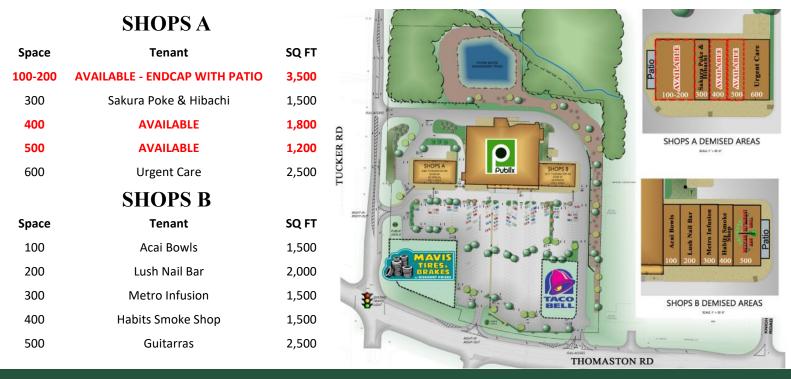

#### HIGHLIGHTS

- $66,000\pm$  SF Shopping Center Available suites are 1<sup>st</sup> generation spaces
- Anchored by a 48,387 SF Publix Super Market
- Convenient to I-475
- Close proximity to Eisenhower Crossing, the new 10,000 seat amphitheater, worlds largest indoor pickleball sports complex, and Lake Tobesofkee.
- Located at a signalized intersection.
- Serves a 7 mile area as the next nearest Publix grocery store is 7 miles away.