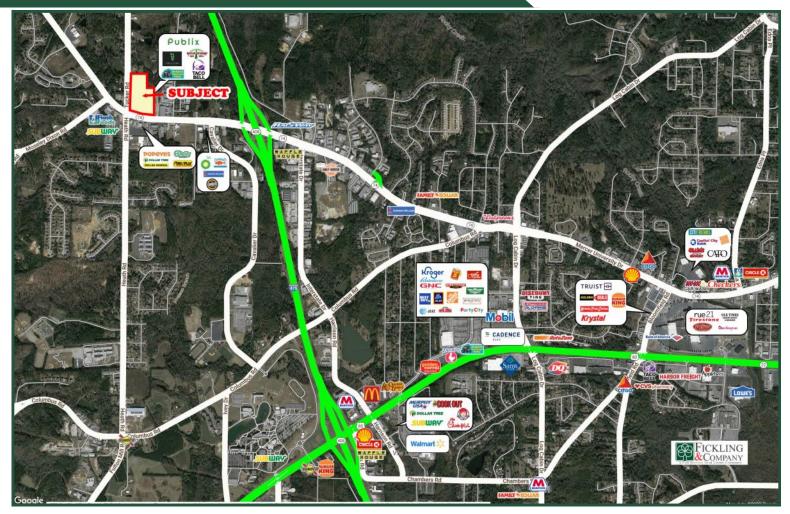

### **Tobesofkee Crossing** 5577, 5581, & 5585 Thomaston Road Macon. GA 31220

Tobesofkee Crossing is a  $66,000\pm$  sf shopping center anchored by a  $48,387\pm$  sf Publix grocery store. The property is situated on 12.69 acres. Located at the corner of Thomaston and Tucker Roads in Macon, GA, in close proximity to Wesleyan College, Idle Hour Country Club, Lake Tobesofkee and I-475. Its prominent location along the Thomaston Road corridor offers easy access, great visibility and high traffic. The property caters to Macon's student population and high income households in the area. Outparcels include Taco Bell and Mavis Tire.