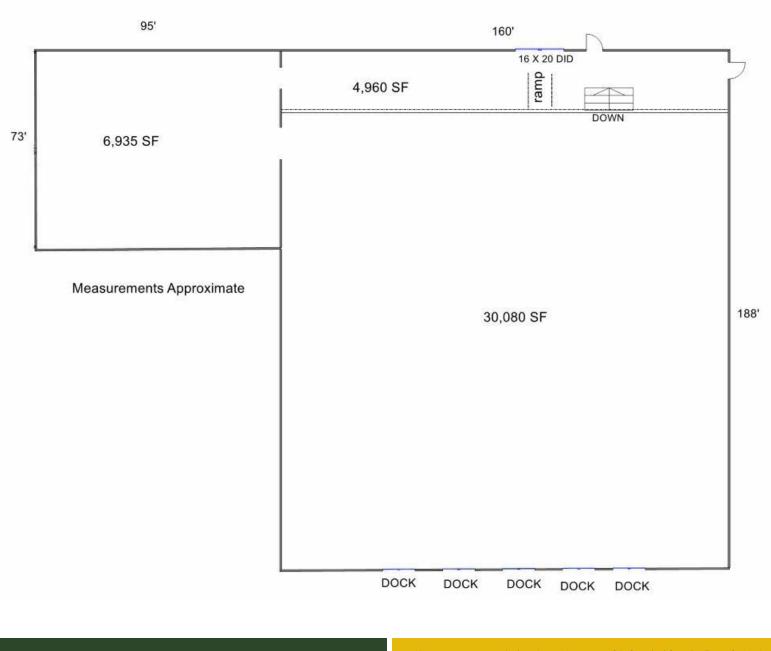

### INDUSTRIAL WAREHOUSE 41,975 SF

| SHORT TERM LEASE            |
|-----------------------------|
| HEATED INDUSTRIAL WAREHOUSE |
| 41,975 SF                   |

Owner offers short term lease only. 20-22' high ceilings, 5 docks with levelers and 1 16' x 20' DID with ramp.

### \$5. PSF (GROSS)

| Specifications  |               |
|-----------------|---------------|
| Land Size:      | 30 Acres      |
| Year Built:     | 1981          |
| Office Size:    | None          |
| HVAC System:    | GFA           |
| Electrical:     | 400 amp 480V  |
| Sprinklers:     | Yes           |
| Washrooms:      | 0             |
| Ceiling Height: | 20 - 22 ft    |
| Parking:        | 22 Spaces     |
| DID's:          | (1) 16 x 20   |
| Dock:           | 5 w/ Levelers |
| Sewer/Water:    | Septic/Well   |
| Zoning:         | I1            |
| CAM & Taxes     | Included      |
| PIN #:          | 14-30-300-011 |