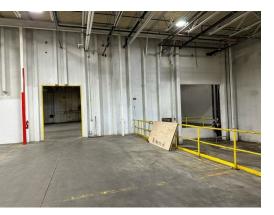

### INDUSTRIAL WAREHOUSE 41,975 SF

| SHORT TERM LEASE            |
|-----------------------------|
| HEATED INDUSTRIAL WAREHOUSE |
| 41,975 SF                   |

Owner offers short term lease only. 20-22' high ceilings, 5 docks with levelers and 1 16' x 20' DID with ramp.

Immediate occupancy. Currently has no bathroom, but owner can accommodate. No office space. \$5. psf Gross, CAM and taxes included.

### \$5. PSF (GROSS)

| Specifications  |               |
|-----------------|---------------|
| Land Size:      | 30 Acres      |
| Year Built:     | 1981          |
| Office Size:    | None          |
| HVAC System:    | GFA           |
| Electrical:     | 400 amp 480V  |
| Sprinklers:     | Yes           |
| Washrooms:      | 0             |
| Ceiling Height: | 20 - 22 ft    |
| Parking:        | 22 Spaces     |
| DID's:          | (1) 16 x 20   |
| Dock:           | 5 w/ Levelers |
| Sewer/Water:    | Septic/Well   |
| Zoning:         | I1            |
| CAM & Taxes     | Included      |
| PIN #:          | 14-30-300-011 |