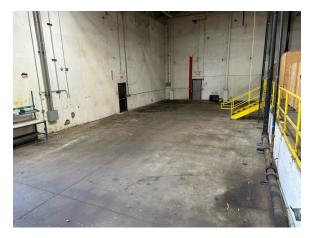

### INDUSTRIAL WAREHOUSE 41,975 SF

| SHORT TERM LEASE            |
|-----------------------------|
| HEATED INDUSTRIAL WAREHOUSE |
| 41,975 SF                   |

Owner offers short term lease only. 20-22' high ceilings, 5 docks with levelers and 1 16' x 20' DID with ramp.

Immediate occupancy. Currently has no bathroom, but owner can accommodate. No office space. \$5. psf Gross, CAM and taxes included.

### \$5. PSF (GROSS)

| Specifications  |               |
|-----------------|---------------|
| Land Size:      | 30 Acres      |
| Year Built:     | 1981          |
| Office Size:    | None          |
| HVAC System:    | GFA           |
| Electrical:     | 400 amp 480V  |
| Sprinklers:     | Yes           |
| Washrooms:      | 0             |
| Ceiling Height: | 20 - 22 ft    |
| Parking:        | 22 Spaces     |
| DID's:          | (1) 16 x 20   |
| Dock:           | 5 w/ Levelers |
| Sewer/Water:    | Septic/Well   |
| Zoning:         | I1            |
| CAM & Taxes     | Included      |
| PIN #:          | 14-30-300-011 |