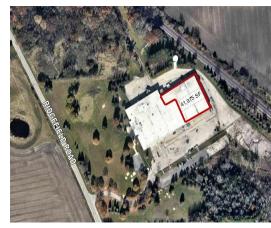

# 8200 Ridgefield Rd Crystal Lake, IL 60012

### \$5. PSF (GROSS)

| Specifications  |               |
|-----------------|---------------|
| Land Size:      | 30 Acres      |
| Year Built:     | 1981          |
| Office Size:    | None          |
| HVAC System:    | GFA           |
| Electrical:     | 400 amp 480V  |
| Sprinklers:     | Yes           |
| Washrooms:      | 0             |
| Ceiling Height: | 20 - 22 ft    |
| Parking:        | 22 Spaces     |
| DID's:          | (1) 16 x 20   |
| Dock:           | 5 w/ Levelers |
| Sewer/Water:    | Septic/Well   |
| Zoning:         | I1            |
| CAM & Taxes     | Included      |
| PIN #:          | 14-30-300-011 |