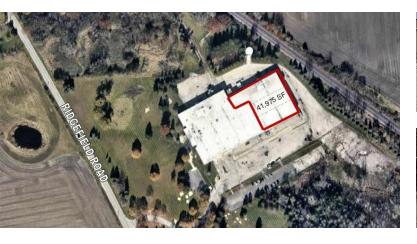

# 8200 Ridgefield Rd Crystal Lake, IL 60012

### INDUSTRIAL WAREHOUSE 41,975 SF

| SHORT TERM LEASE            |
|-----------------------------|
| HEATED INDUSTRIAL WAREHOUSE |
| 41,975 SF                   |

Owner offers short term lease only. 20-22' high ceilings, 5 docks with levelers and 1 16' x 20' DID with ramp.

### \$5. PSF (GROSS)

| Specifications  |               |
|-----------------|---------------|
| Land Size:      | 30 Acres      |
| Year Built:     | 1981          |
| Office Size:    | None          |
| HVAC System:    | GFA           |
| Electrical:     | 400 amp 480V  |
| Sprinklers:     | Yes           |
| Washrooms:      | 0             |
| Ceiling Height: | 20 - 22 ft    |
| Parking:        | 22 Spaces     |
| DID's:          | (1) 16 x 20   |
| Dock:           | 5 w/ Levelers |
| Sewer/Water:    | Septic/Well   |
| Zoning:         | I1            |
| CAM & Taxes     | Included      |
| PIN #:          | 14-30-300-011 |