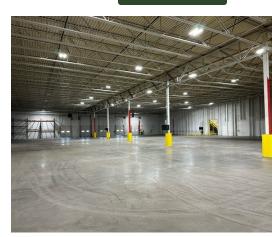

### INDUSTRIAL WAREHOUSE 41,975 SF

| SHORT TERM LEASE            |
|-----------------------------|
| HEATED INDUSTRIAL WAREHOUSE |
| 41,975 SF                   |

Owner offers short term lease only. 20-22' high ceilings, 5 docks with levelers and 1 16' x 20' DID with ramp.

Immediate occupancy. Currently has no bathroom, but owner can accommodate. No office space. \$5. psf Gross, CAM and taxes included.

### \$5. PSF (GROSS)

| Specifications  |               |
|-----------------|---------------|
| Land Size:      | 30 Acres      |
| Year Built:     | 1981          |
| Office Size:    | None          |
| HVAC System:    | GFA           |
| Electrical:     | 400 amp 480V  |
| Sprinklers:     | Yes           |
| Washrooms:      | 0             |
| Ceiling Height: | 20 - 22 ft    |
| Parking:        | 22 Spaces     |
| DID's:          | (1) 16 x 20   |
| Dock:           | 5 w/ Levelers |
| Sewer/Water:    | Septic/Well   |
| Zoning:         | I1            |
| CAM & Taxes     | Included      |
| PIN #:          | 14-30-300-011 |