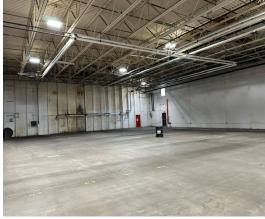

### INDUSTRIAL WAREHOUSE 41,975 SF

| SHORT TERM LEASE            |
|-----------------------------|
| HEATED INDUSTRIAL WAREHOUSE |
| 41,975 SF                   |

Owner offers short term lease only. 20-22' high ceilings, 5 docks with levelers and 1 16' x 20' DID with ramp.

### \$5. PSF (GROSS)

| Specifications  |               |
|-----------------|---------------|
| Land Size:      | 30 Acres      |
| Year Built:     | 1981          |
| Office Size:    | None          |
| HVAC System:    | GFA           |
| Electrical:     | 400 amp 480V  |
| Sprinklers:     | Yes           |
| Washrooms:      | 0             |
| Ceiling Height: | 20 - 22 ft    |
| Parking:        | 22 Spaces     |
| DID's:          | (1) 16 x 20   |
| Dock:           | 5 w/ Levelers |
| Sewer/Water:    | Septic/Well   |
| Zoning:         | I1            |
| CAM & Taxes     | Included      |
| PIN #:          | 14-30-300-011 |