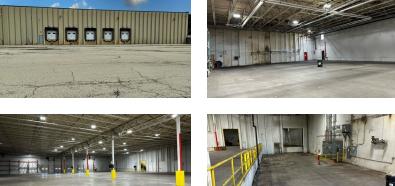

### INDUSTRIAL WAREHOUSE 41,975 SF

| SHORT TERM LEASE            |
|-----------------------------|
| HEATED INDUSTRIAL WAREHOUSE |
| 41,975 SF                   |

Owner offers short term lease only. 20-22' high ceilings, 5 docks with levelers and 1 16' x 20' DID with ramp.

### \$5. PSF (GROSS)

| Specifications  |               |
|-----------------|---------------|
| Land Size:      | 30 Acres      |
| Year Built:     | 1981          |
| Office Size:    | None          |
| HVAC System:    | GFA           |
| Electrical:     | 400 amp 480V  |
| Sprinklers:     | Yes           |
| Washrooms:      | 0             |
| Ceiling Height: | 20 - 22 ft    |
| Parking:        | 22 Spaces     |
| DID's:          | (1) 16 x 20   |
| Dock:           | 5 w/ Levelers |
| Sewer/Water:    | Septic/Well   |
| Zoning:         | I1            |
| CAM & Taxes     | Included      |
| PIN #:          | 14-30-300-011 |