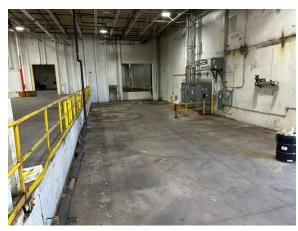

### INDUSTRIAL WAREHOUSE 41,975 SF

| SHORT TERM LEASE            |
|-----------------------------|
| HEATED INDUSTRIAL WAREHOUSE |
| 41,975 SF                   |

Owner offers short term lease only. 20-22' high ceilings, 5 docks with levelers and 1 16' x 20' DID with ramp.

Immediate occupancy. Currently has no bathroom, but owner can accommodate. No office space. \$5. psf Gross, CAM and taxes included.

### \$5. PSF (GROSS)

| Specifications  |               |
|-----------------|---------------|
| Land Size:      | 30 Acres      |
| Year Built:     | 1981          |
| Office Size:    | None          |
| HVAC System:    | GFA           |
| Electrical:     | 400 amp 480V  |
| Sprinklers:     | Yes           |
| Washrooms:      | 0             |
| Ceiling Height: | 20 - 22 ft    |
| Parking:        | 22 Spaces     |
| DID's:          | (1) 16 x 20   |
| Dock:           | 5 w/ Levelers |
| Sewer/Water:    | Septic/Well   |
| Zoning:         | I1            |
| CAM & Taxes     | Included      |
| PIN #:          | 14-30-300-011 |