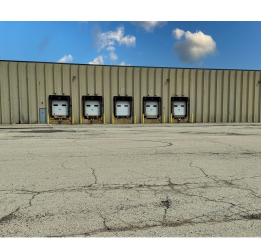

### INDUSTRIAL WAREHOUSE 41,975 SF

| SHORT TERM LEASE            |
|-----------------------------|
| HEATED INDUSTRIAL WAREHOUSE |
| 41,975 SF                   |

Owner offers short term lease only. 20-22' high ceilings, 5 docks with levelers and 1 16' x 20' DID with ramp.

### \$5. PSF (GROSS)

| Specifications  |               |
|-----------------|---------------|
| Land Size:      | 30 Acres      |
| Year Built:     | 1981          |
| Office Size:    | None          |
| HVAC System:    | GFA           |
| Electrical:     | 400 amp 480V  |
| Sprinklers:     | Yes           |
| Washrooms:      | 0             |
| Ceiling Height: | 20 - 22 ft    |
| Parking:        | 22 Spaces     |
| DID's:          | (1) 16 x 20   |
| Dock:           | 5 w/ Levelers |
| Sewer/Water:    | Septic/Well   |
| Zoning:         | I1            |
| CAM & Taxes     | Included      |
| PIN #:          | 14-30-300-011 |