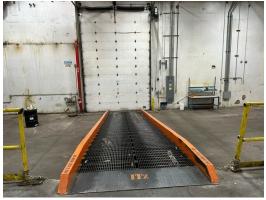

### INDUSTRIAL WAREHOUSE 41,975 SF

| SHORT TERM LEASE            |
|-----------------------------|
| HEATED INDUSTRIAL WAREHOUSE |
| 41,975 SF                   |

Owner offers short term lease only. 20-22' high ceilings, 5 docks with levelers and 1 16' x 20' DID with ramp.

### \$5. PSF (GROSS)

| Specifications  |               |
|-----------------|---------------|
| Land Size:      | 30 Acres      |
| Year Built:     | 1981          |
| Office Size:    | None          |
| HVAC System:    | GFA           |
| Electrical:     | 400 amp 480V  |
| Sprinklers:     | Yes           |
| Washrooms:      | 0             |
| Ceiling Height: | 20 - 22 ft    |
| Parking:        | 22 Spaces     |
| DID's:          | (1) 16 x 20   |
| Dock:           | 5 w/ Levelers |
| Sewer/Water:    | Septic/Well   |
| Zoning:         | I1            |
| CAM & Taxes     | Included      |
| PIN #:          | 14-30-300-011 |