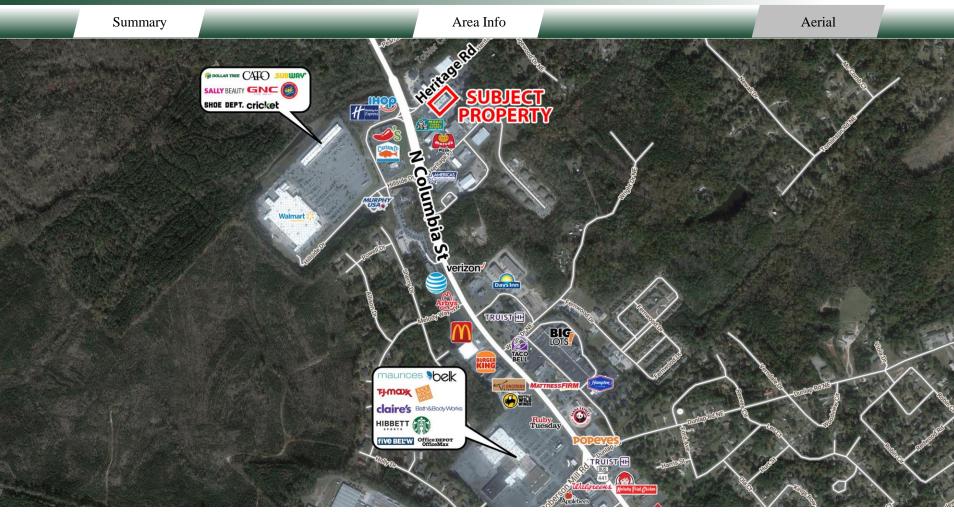

#### **LOCATION**

Surrounding neighbors include Mavis Tire, Walmart, Holiday Inn Express, IHOP, Milledgeville Mall, Longhorn Steakhouse, Chili's, Robins Financial Credit Union, BB&T, Applebee's, Starbucks, Smyrna Truck and Cargo, Childre Nissan, and many more restaurants, businesses, and retailers.