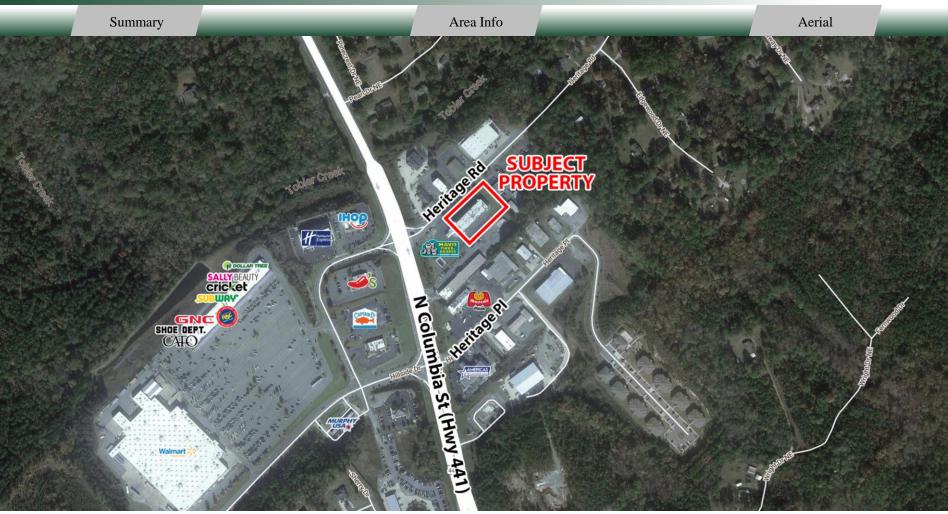

#### **NOTES**

Lot is located just off a signalized intersection with high traffic. Former hotel was torn down, parking lot still remains. Owner will Build To Suit.

#### **LOCATION**

Surrounding neighbors include Mavis Tire, Walmart, Holiday Inn Express, IHOP, Milledgeville Mall, Longhorn Steakhouse, Chili's, Robins Financial Credit Union, BB&T, Applebee's, Starbucks, Smyrna Truck and Cargo, Childre Nissan, and many more restaurants, businesses, and retailers.