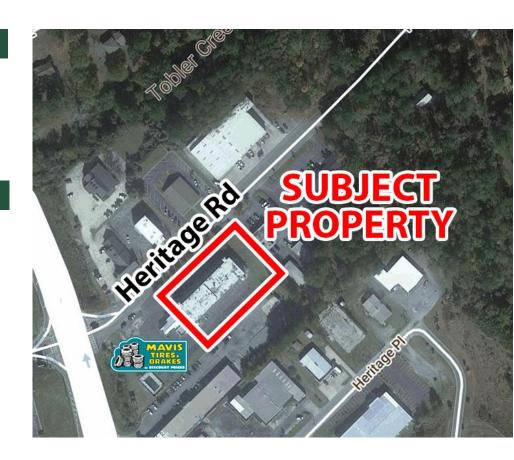

#### **NOTES**

Lot is located just off a signalized intersection with high traffic. Former hotel was torn down, parking lot still remains. Owner will Build To Suit.