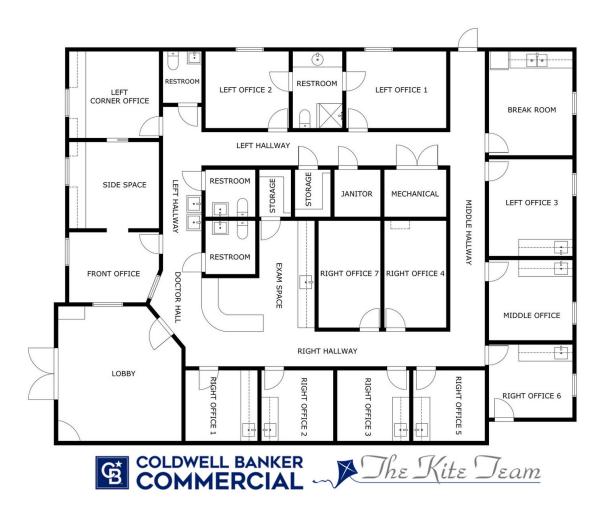

Two medical suites available for lease: Suite 2 is a move-in ready consisting of 3,750 SF with over seven exam rooms. Suite 3 totals 2,500 SF and is currently in a "grey shell condition," providing potential tenants the unique advantage of customizing the space to their specific requirements and operational needs. Tenant Improvement Allowance is readily available for interior buildout improvements.

## 820 MEDICAL BUILDING

820 37th Place Vero Beach, FL 32960

FLOOR 1

Kollin Kite

772 633 5640

kollin@kitepropertiesllc.com

Keith D. Kite

772 633 0292