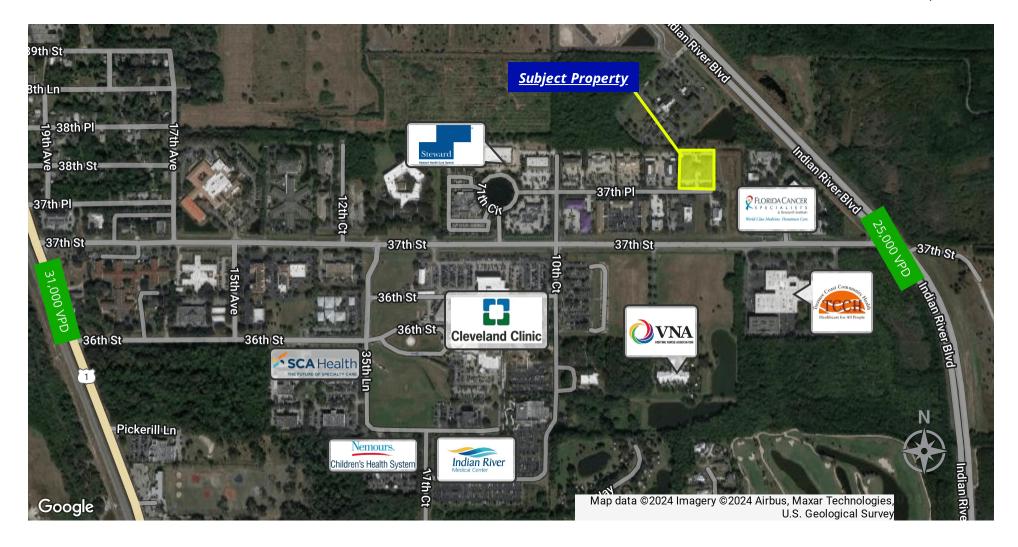

#### LOCATION DESCRIPTION

The 820 Medical Building is in the heart of Vero Beach's vibrant medical district and exemplifies the ideal blend of strategic positioning and serene surroundings. Its central location ensures effortless accessibility for patients and medical professionals alike, benefiting from its proximity to the city's major roads and the bustling medical node. The facility's proximity to Cleveland Clinic Indian River Hospital complements the building's advantageous positioning.

In the backdrop of Vero Beach's picturesque charm, the building stands as a beacon for healthcare and a place of healing. With the city's growth as a coveted residential and business locale, this facility promises immense potential for business expansion, making it a prime spot for healthcare providers aiming for success.

#### PROPERTY HIGHLIGHTS

- An exclusive opportunity to lease a premier medical office suite
- · Located in the epicenter of Vero Beach's medical district
- Tenant Improvement Allowance is readily available for interior buildout improvements
- The stand-alone building is easily accessible, with ample parking and prominent monument signage
- An exceptional Medical Office Suite available FOR LEASE