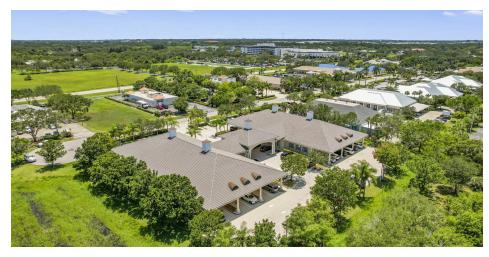

#### PROPERTY OVERVIEW

Introducing a phenomenal leasing opportunity in the 820 Medical Building, located in the thriving medical district of Vero Beach. The Kite Team is pleased to offer two uniquely catered medical office suites for lease. This premium medical office building provides an exceptional opportunity for healthcare professionals seeking a perfect location in the epicenter of Vero Beach's medical district.

Two medical suites available for lease: Suite 2 is a move-in ready consisting of 3,750 SF with over seven exam rooms. Suite 3 totals 2,500 SF and is currently in a "grey shell condition," providing potential tenants the unique advantage of customizing the space to their specific requirements and operational needs. Tenant Improvement Allowance is readily available for interior buildout improvements.

#### PROPERTY HIGHLIGHTS

- An exclusive opportunity to lease a premier medical office suite
- · Located in the epicenter of Vero Beach's medical district
- Tenant Improvement Allowance is readily available for interior buildout improvements
- The stand-alone building is easily accessible, with ample parking and prominent monument signage
- An exceptional Medical Office Suite available FOR LEASE