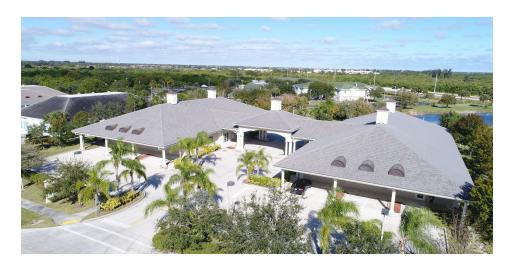

### 820 MEDICAL BUILDING

820 37th Place Vero Beach, FL 32960

Lease Rate \$24.50 SF/YR (NNN)

#### PROPERTY OVERVIEW

Introducing a phenomenal leasing opportunity in the 820 Medical Building, located in the thriving medical district of Vero Beach. The Kite Team is pleased to offer two uniquely catered medical office suites for lease. This premium medical office building provides an exceptional opportunity for healthcare professionals seeking a perfect location in the epicenter of Vero Beach's medical district.

#### LOCATION DESCRIPTION

The 820 Medical Building is in the heart of Vero Beach's vibrant medical district and exemplifies the ideal blend of strategic positioning and serene surroundings. Its central location ensures effortless accessibility for patients and medical professionals alike, benefiting from its proximity to the city's major roads and the bustling medical node. The facility's proximity to Cleveland Clinic Indian River Hospital complements the building's advantageous positioning.

In the backdrop of Vero Beach's picturesque charm, the building stands as a beacon for healthcare and a place of healing. With the city's growth as a coveted residential and business locale, this facility promises immense potential for business expansion, making it a prime spot for healthcare providers aiming for success.