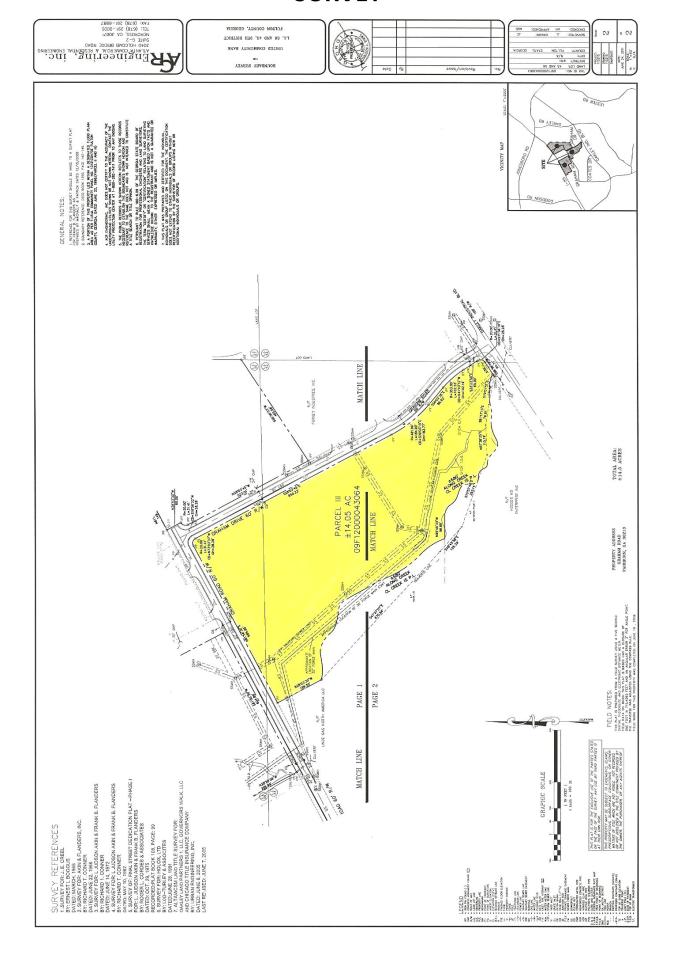

(404) 933-6100

### **LOCATION MAP**



### **PROPERTY FACTS**

- Located in southern Fulton County, about 15 miles south of Downtown Atlanta
- Great visibility on I-85
- Surrounded by Industrial & Residential developmet
- Land is moslty wooded
- Great Access to I-85 & I-285 nearby

- Zoned M1A Industrial & Manufacturing
- All public utilities are available
- Tract 1 19.0367 Acres
- Tract 2 19.58 Acres
- Tract 3 14.05 Acres
- Tract 4 7.81 Acres
- Tracts may be sold together or individually

## **NEIGHBORHOOD LOCATION MAP**





6185 Crooked Creek Road, Suite C Norcross, Georgia 30092 Telephone: 770-449-1600

Fax: 770-449-6110 www.isicommercial.com

#### **CONTACT:**

Mark Moore theiss@bellsouth.net (404) 886-0552 Tommy Arnold RT Realty Group (404) 933-6100

## **SURVEY**



## **SURVEY**



## **PHOTOGRAPHS**



**VIEW OF TRACT 1 AND 4 FROM GRAHAM ROAD** 



**VIEW OF TRACT 1 AND 4** 

## **PHOTOGRAPHS**



**VIEW OF TRACT 2** 



**VIEW OF TRACT 3**