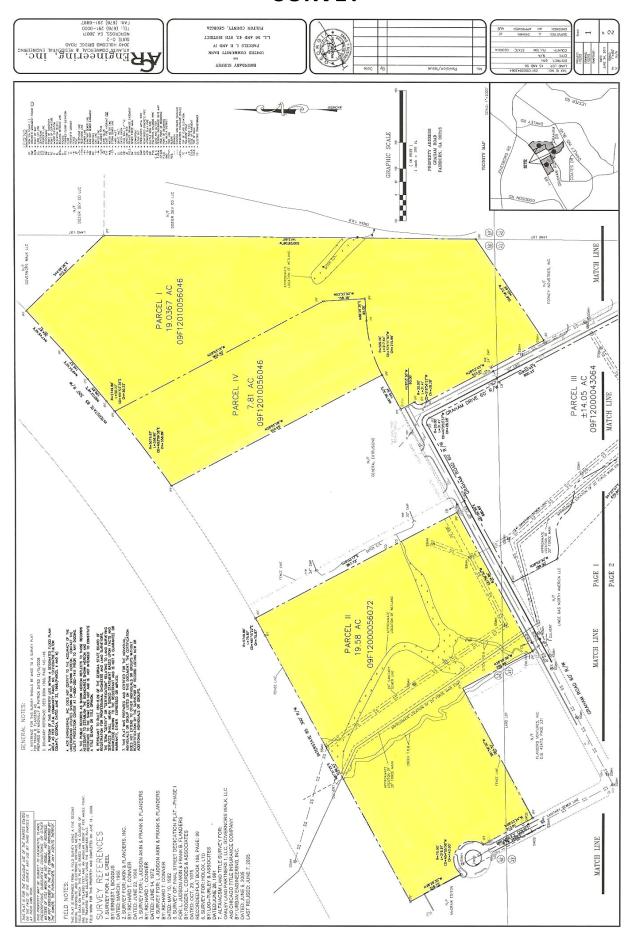

## **SURVEY**

- Zoned M1A Industrial & Manufacturing
- All public utilities are available
- Tract 1 19.0367 Acres
- Tract 2 19.58 Acres
- Tract 3 14.05 Acres
- Tract 4 7.81 Acres
- Tracts may be sold together or individually