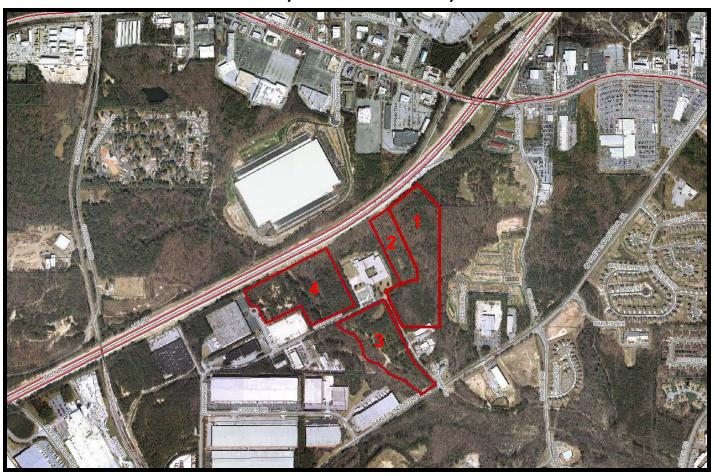

# 4 TRACTS OF INDUSTRIAL LAND TOTALING 60.4767 ACRES

**ON GRAHAM ROAD** 

IN FAIRBURN, FULTON COUNTY, GEORGIA

Located off Oakley Industrial Road, just south of Jonesboro Road 3 TRACTS HAVE FRONTAGE ON I-85

### **PROPERTY FACTS**

- Located in southern Fulton County, about 15 miles south of Downtown Atlanta
- Great visibility on I-85
- Surrounded by Industrial & Residential developmet
- Land is moslty wooded
- Great Access to I-85 & I-285 nearby

- Zoned M1A Industrial & Manufacturing
- All public utilities are available
- Tract 1 19.0367 Acres
- Tract 2 19.58 Acres
- Tract 3 14.05 Acres
- Tract 4 7.81 Acres
- Tracts may be sold together or individually