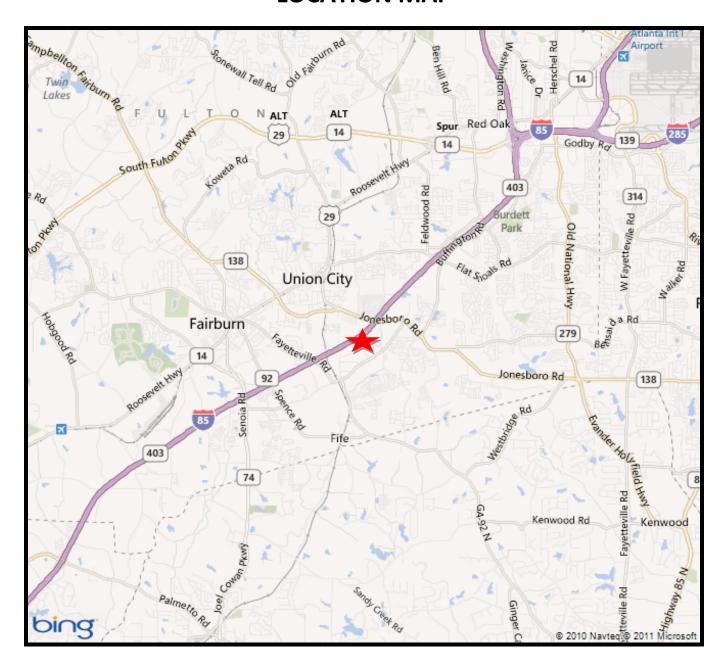

### **LOCATION MAP**

### **PROPERTY FACTS**

- Located in southern Fulton County, about 15 miles south of Downtown Atlanta
- Great visibility on I-85
- Surrounded by Industrial & Residential developmet
- Land is moslty wooded
- Great Access to I-85 & I-285 nearby