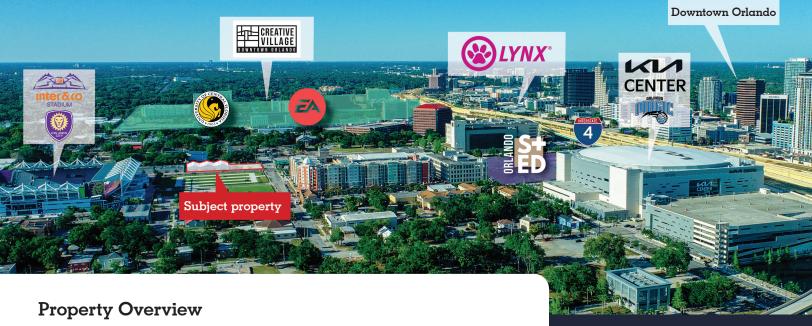

## Downtown Orlando Flex/Retail 617 W. Central Boulevard | Orlando, FL 32801

Positioned directly across from Inter & Co. Stadium and within walking distance to Kia Center and the Orlando Sports + Entertainment District, this property offers prime proximity to some of downtown Orlando's premier entertainment. With the property's central location, access is easy with major thoroughfares such as US-441, Interstate-4, SR 50 and SR 408 close by.