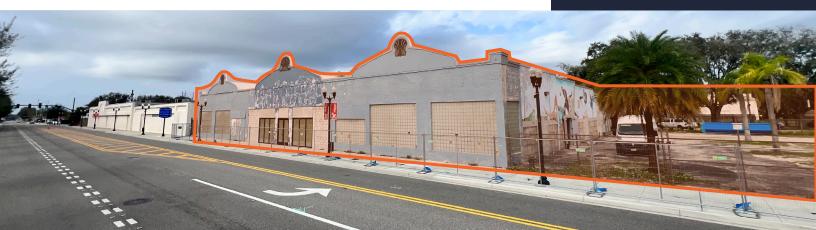

## **Property Stats**

| Address      | 617 W. Central Blvd, Orlando, FL 32801 |
|--------------|----------------------------------------|
| Available SF | ±5,290 - 16,215 SF                     |
| Land Area    | ±0.88 ac                               |
| Year Built   | 1925                                   |
| Zoning       | AC-2/T/PH                              |