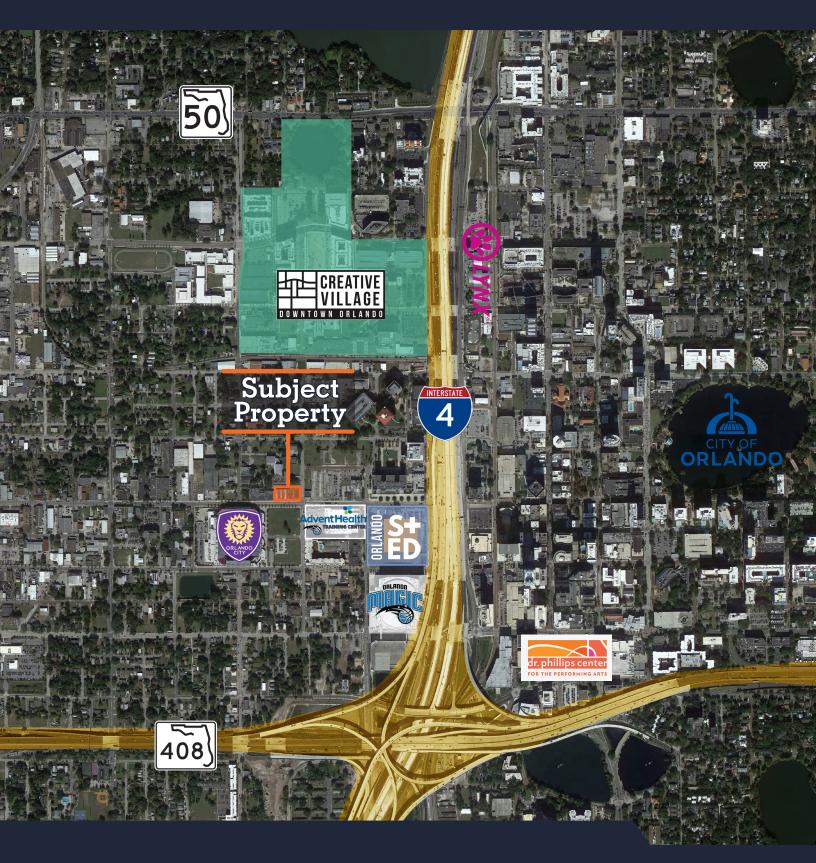

## Downtown Orlando Flex/Retail 617 W. Central Boulevard | Orlando, FL 32801

Positioned directly across from Inter & Co. Stadium and within walking distance to Kia Center and the Orlando Sports + Entertainment District, this property offers prime proximity to some of downtown Orlando's premier entertainment. With the property's central location, access is easy with major thoroughfares such as US-441, Interstate-4, SR 50 and SR 408 close by.