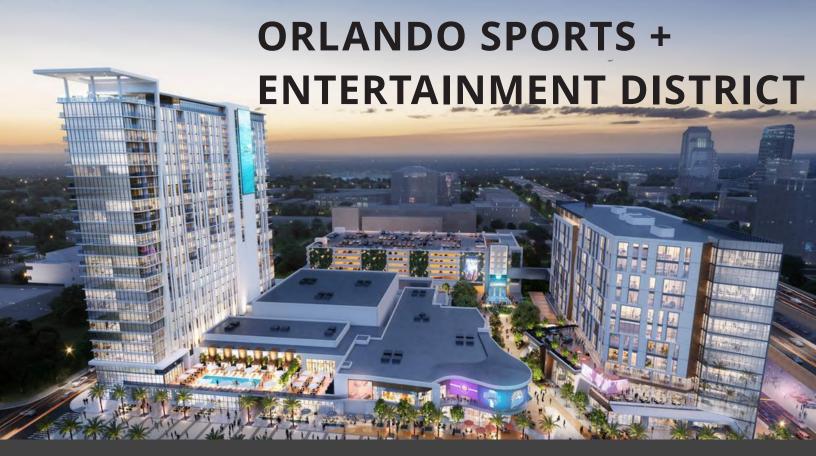

Ample surface parking

Fenced and secured

Downtown location

Built-to-suit floorplans

A 900,000-square-foot mixed-use project located in downtown Orlando, featuring high-rise residences, a full-service hotel, office and meeting spaces, retail shops, a dynamic live events venue, and on-site parking – all steps away from Kia Center.

**260 KEYS** 

Hotel

**270 UNITS** 

Residential

3,500 CAPACITY

Live Events Venue

125,000 SF

Retail

**1,140 SPACES** 

Parking

20,000-30,000 SF

Class A Office

For further information

Gunner Leslie
Vice President
+1 407 440 6642
gunner.leslie@avisonyoung.com

Nathan Eissler, CCIM, SIOR Principal +1 407 440 6658 nathan.eissler@avisonyoung.com