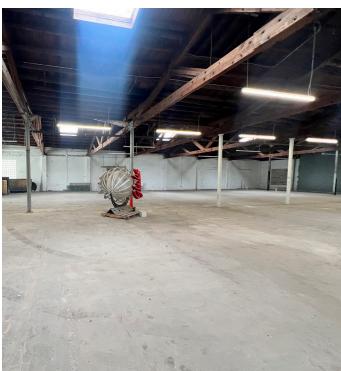

Ample surface parking

Fenced and secured

Downtown location

Built-to-suit floorplans

A 900,000-square-foot mixed-use project located in downtown Orlando, featuring high-rise residences, a full-service hotel, office and meeting spaces, retail shops, a dynamic live events venue, and on-site parking – all steps away from Kia Center.