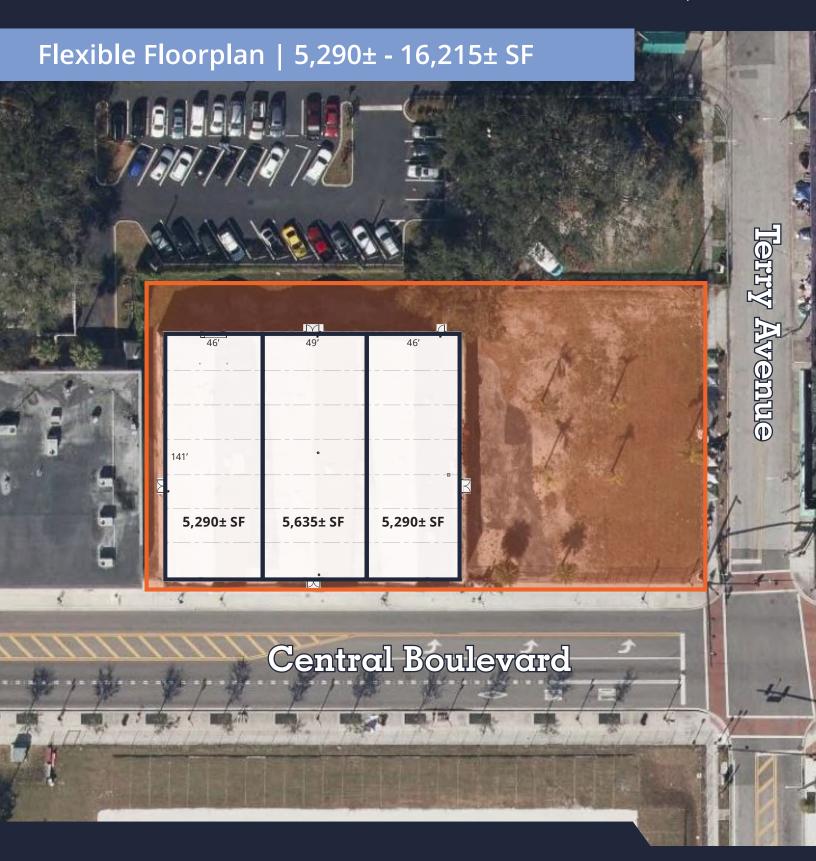

## **Property Stats**

| Address      | 617 W. Central Blvd, Orlando, FL 32801 |
|--------------|----------------------------------------|
| Available SF | ±5,290 - 16,215 SF                     |
| Land Area    | ±0.88 ac                               |
| Year Built   | 1925                                   |
| Zoning       | AC-2/T/PH                              |