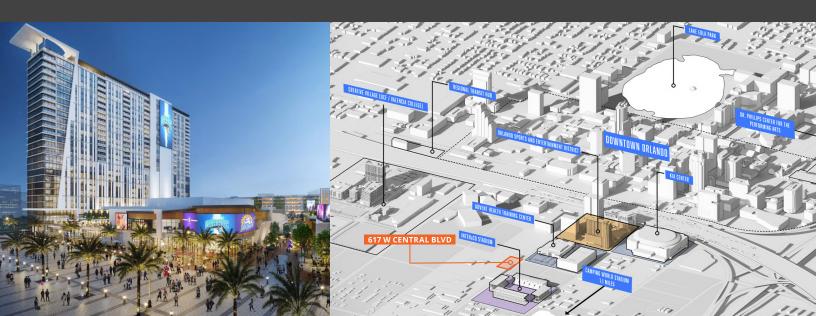

## Downtown Orlando Flex/Retail 617 W. Central Boulevard | Orlando, FL 32801

Positioned directly across from Inter & Co. Stadium and within walking distance to Kia Center and the Orlando Sports + Entertainment District, this property offers prime proximity to some of downtown Orlando's premier entertainment. With the property's central location, access is easy with major thoroughfares such as US-441, Interstate-4, SR 50 and SR 408 close by.