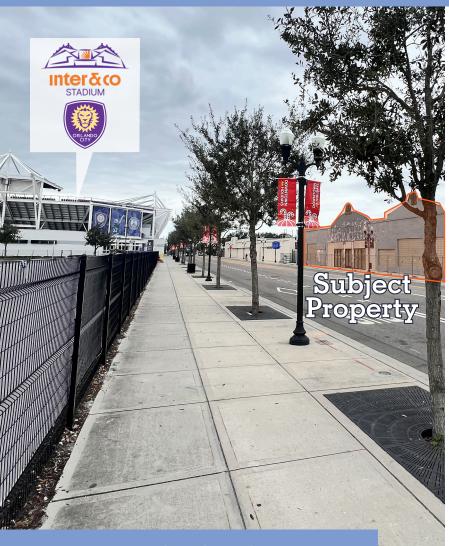

## Downtown Orlando Flex/Retail 617 W. Central Boulevard | Orlando, FL 32801

Positioned directly across from Inter & Co. Stadium and within walking distance to Kia Center and the Orlando Sports + Entertainment District, this property offers prime proximity to some of downtown Orlando's premier entertainment. With the property's central location, access is easy with major thoroughfares such as US-441, Interstate-4, SR 50 and SR 408 close by.