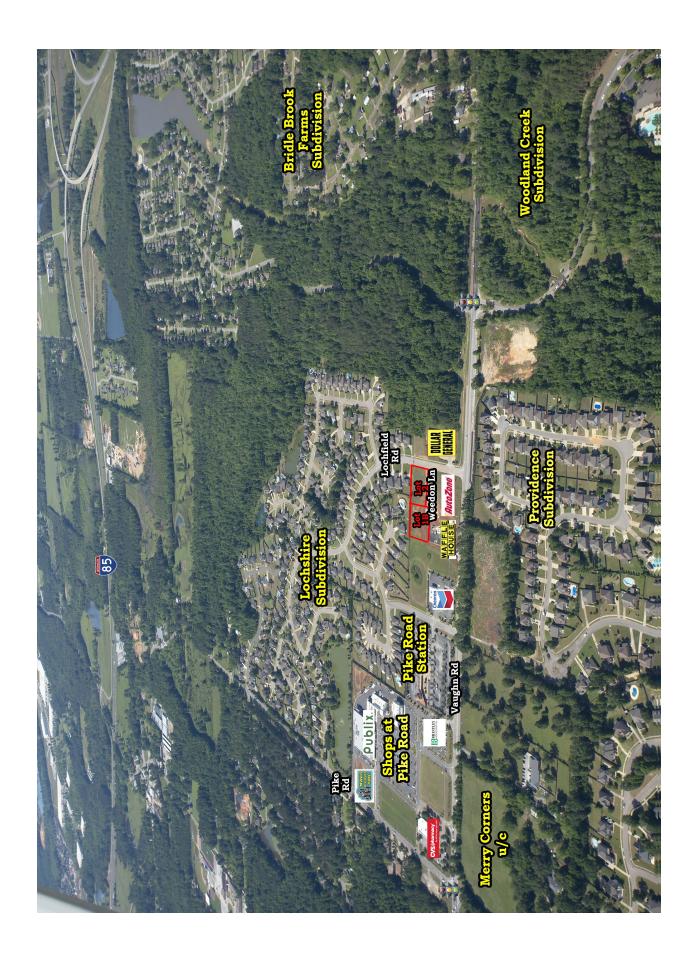

Visibility: Excellent
Possession: Immediate
Type of Listing: Exclusive

Two (2) commercial lots located off Vaughn Road just east of the new Shops at Pike Road and Publix. Provided with all utilities. Excellent access and visibility. Adjacent to Lochshire subdivision. Contact John Stanley, CCIM, for more information at (334) 271-2475.