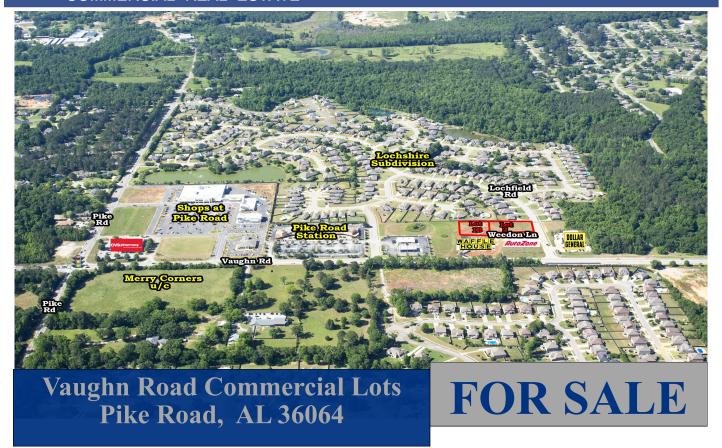

## COMMERCIAL REAL ESTATE

• Listed Prices: Lot 1B: \$6.00/S.F.

Lot 2: \$6.00/S.F.

Lot Sizes: Lot 1B:  $\pm$  24,144 S.F.

Lot 2:  $\pm 30,358$  S.F.

• Zoning: B-2 (Commercial)

• Best Use: Retail, Commercial, Office

Visibility: Excellent
Possession: Immediate
Type of Listing: Exclusive

Two (2) commercial lots located off Vaughn Road just east of the new Shops at Pike Road and Publix. Provided with all utilities. Excellent access and visibility. Adjacent to Lochshire subdivision. Contact John Stanley, CCIM, for more information at (334) 271-2475.