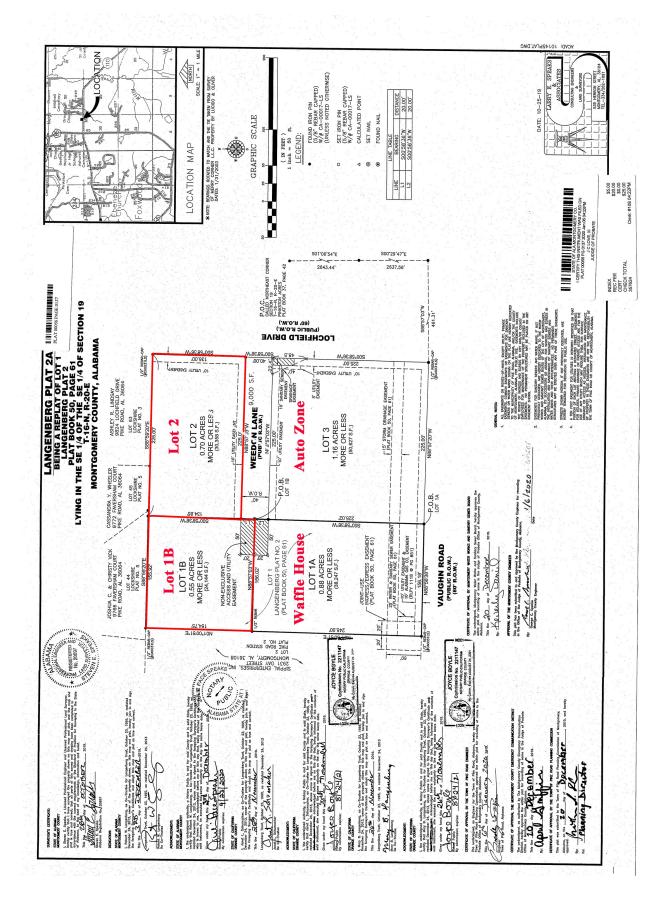

## COMMERCIAL REAL ESTATE

• Listed Prices: Lot 1B: \$6.00/S.F.

Lot 2: \$6.00/S.F.

Lot Sizes: Lot 1B:  $\pm$  24,144 S.F.

Lot 2:  $\pm 30,358$  S.F.

• Zoning: B-2 (Commercial)

• Best Use: Retail, Commercial, Office