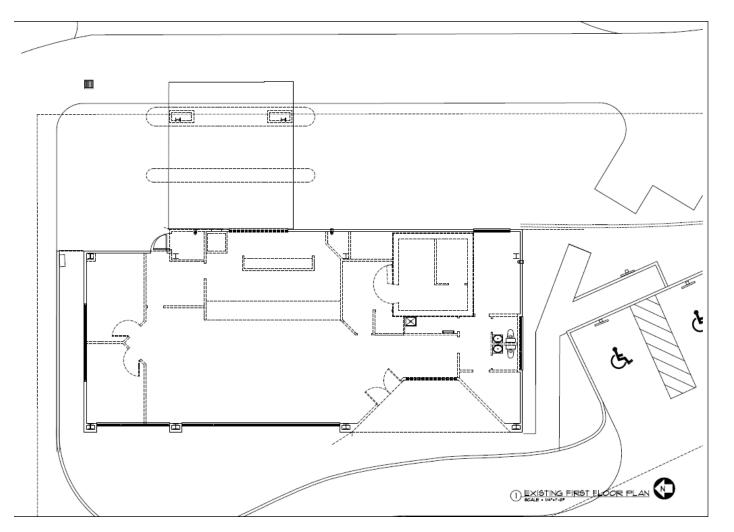

#### **OFFERING SUMMARY**

| Building Size: | 3,002 SF            |  |  |
|----------------|---------------------|--|--|
| Lot Size:      | 0.94 Acres          |  |  |
| Year Built:    | 1996                |  |  |
| Renovated:     | 2022                |  |  |
| Zoning:        | POI                 |  |  |
| Market:        | Indian River County |  |  |
| Submarket:     | Vero Beach          |  |  |

| SPACES            | LEASE RATE    |          | SPACE SIZE |  |
|-------------------|---------------|----------|------------|--|
| 1500 Highway A1A  | \$35.00 SF/yr |          | 3,002 SF   |  |
|                   |               |          |            |  |
| DEMOGRAPHICS      | 1 MILE        | 5 MILES  | 10 MILES   |  |
| Total Households  | 602           | 23,684   | 51,310     |  |
| Total Population  | 1,341         | 52,958   | 118,204    |  |
| Average HH Income | \$167,797     | \$73,032 | \$68,872   |  |