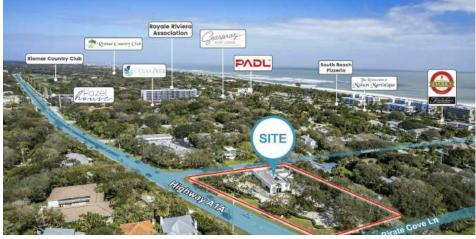

#### LOCATION DESCRIPTION

The professional office building at 1500 Highway A1A is a distinctive, well-known building in an exceptional location. This prominent stand-alone building, fronting Highway A1A, ensures unparalleled visibility. The building is less than a mile South of Alma Lee Loy Bridge, and is adjacent to 7 Eleven and Johnny D's Market and Bistro.

The building's strategic placement on Highway A1A not only guarantees seamless accessibility but also places it near Vero Beach's myriad amenities. Businesses operating from this address are close to the best that the city has to offer, including upscale dining options, boutique shopping avenues, and recreational hubs.

In essence, 1500 Highway A1A is more than just an office building. It is an opportunity to be at the heart of Vero Beach's vibrant business community, to command attention with exceptional visibility, and to offer employees and clients alike an environment that's both professional and invigorating.