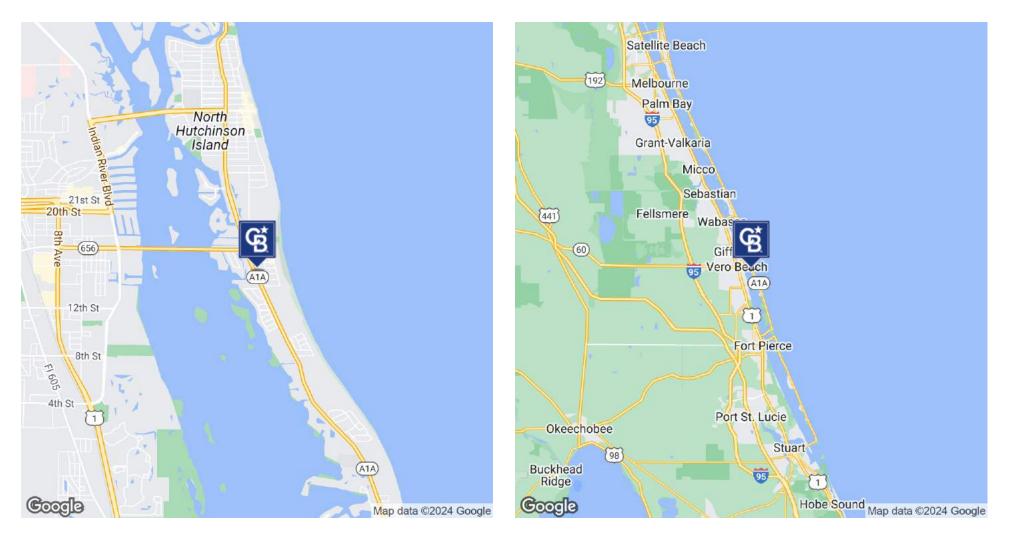

#### LOCATION DESCRIPTION

The professional office building at 1500 Highway A1A is a distinctive, well-known building in an exceptional location. This prominent stand-alone building, fronting Highway A1A, ensures unparalleled visibility. The building is less than a mile South of Alma Lee Loy Bridge, and is adjacent to 7 Eleven and Johnny D's Market and Bistro.

The building's strategic placement on Highway A1A not only guarantees seamless accessibility but also places it near Vero Beach's myriad amenities. Businesses operating from this address are close to the best that the city has to offer, including upscale dining options, boutique shopping avenues, and recreational hubs.